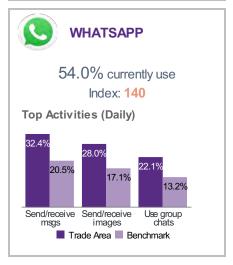

## Behavioural | Media Overview

Trade Area: York, ON (RM)

Household Population 12+: 1,037,916

Benchmark: Ontario

Copyright © 2019 by Environics Analytics (EA). Source: ©2019 Environics Analytics, ©2019 Environics Research, © Numeris 2019. All Rights Reserved., ©2019 Environics Analytics. PRIZMis a registered trademark of Claritas, Inc. used under license.. (https://en.environicsanalytics.ca/Envision/About/1/2019)