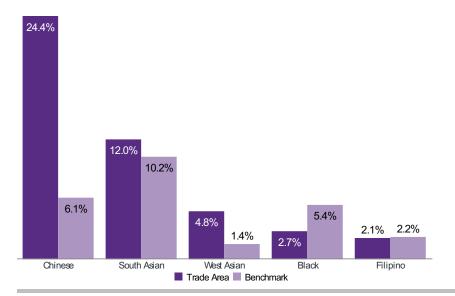

### **VISIBLE MINORITY STATUS: TOP 5\*\***

#### LANGUAGE, IMMIGRATION & VISIBLE MINORITY STATUS

|                                    | Count     | %     | Base Count | Base % | % Pen | Index |
|------------------------------------|-----------|-------|------------|--------|-------|-------|
| Knowledge of Official Language     |           |       |            |        |       |       |
| English Only                       | 1,044,554 | 87.67 | 12,283,143 | 86.06  | 8.50  | 102   |
| French Only                        | 590       | 0.05  | 42,199     | 0.30   | 1.40  | 17    |
| English And French                 | 78,816    |       | 1,592,757  |        | 4.95  | 59    |
| Neither English Nor French         | 67,555    | 5.67  | 355, 123   | 2.49   | 19.02 | 228   |
| Immigration Status                 |           |       |            |        |       |       |
| Non-Immigrant Population           | 603,743   |       | 9,719,863  | 68.10  | 6.21  | 74    |
| Born In Province of Residence      | 558,858   |       | 8,646,491  | 60.58  | 6.46  | 77    |
| Born Outside Province of Residence | 44,885    |       | 1,073,372  | 7.52   | 4.18  | 50    |
| Immigrant Population               | 569,413   | 47.79 | 4,304,631  | 30.16  | 13.23 | 158   |
| Visible Minority Status            |           |       |            |        |       |       |
| Total Visible Mnorities            | 647,528   |       | 4,691,801  | 32.87  | 13.80 | 165   |
| Chinese                            | 291,148   |       | 873,659    | 6.12   | 33.33 | 399   |
| South Asian                        | 142,933   |       | 1,462,854  |        | 9.77  | 117   |
| Black                              | 32,658    |       | 769,583    | 5.39   | 4.24  | 51    |
| Filipino                           | 24,486    |       | 308,927    | 2.16   | 7.93  | 95    |
| Latin American                     | 16,076    |       | 231,833    | 1.62   | 6.93  | 83    |
| Southeast Asian                    | 15,495    |       | 149,219    | 1.04   | 10.38 | 124   |
| Arab                               | 15,742    |       | 266,504    | 1.87   | 5.91  | 71    |
| West Asian                         | 56,620    |       | 206,441    | 1.45   | 27.43 | 329   |
| Korean                             | 18,926    |       | 98,969     | 0.69   | 19.12 | 229   |
| Japanese                           | 2,549     | 0.21  | 29,754     | 0.21   | 8.57  | 103   |
| Mother Tongue*                     |           |       |            |        |       |       |
| English                            | 550,732   |       | 9,421,389  | 66.01  | 5.85  | 70    |
| French                             |           | 0.76  | 546,960    | 3.83   | 1.65  | 20    |
| Total Non-Official                 | 588,573   |       | 3,903,251  |        | 15.08 | 181   |
| Cantonese                          | 117,769   |       | 291,735    | 2.04   | 40.37 | 484   |
| Mandarin                           | 98,781    |       | 318,224    | 2.23   | 31.04 | 372   |
| Italian                            | 56,753    |       | 235,172    | 1.65   | 24.13 | 289   |
| Persian                            | 44,781    |       | 141,456    | 0.99   | 31.66 | 379   |
| Russian                            | 41,396    |       | 110,121    | 0.77   | 37.59 | 450   |
| Tamil                              | 23, 131   |       | 128,786    | 0.90   | 17.96 | 215   |
| Spanish                            | 15,790    |       | 210,484    | 1.48   | 7.50  | 90    |
| Urdu                               | 15,529    |       | 171,764    | 1.20   | 9.04  | 108   |
| Korean                             | 14,445    | 1.21  | 76,419     | 0.54   | 18.90 | 226   |
| Tagalog                            | 14,006    | 1.18  | 187,038    | 1.31   | 7.49  | 90    |