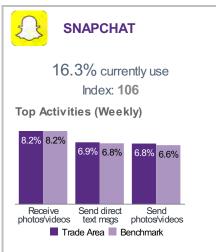

## Behavioural | Media Overview

Trade Area: York, ON (RM)

Household Population 12+: 1,037,916

Benchmark: Ontario

Copyright © 2019 by Environics Analytics (EA). Source: ©2019 Environics Analytics, ©2019 Environics Research, © Numeris 2019. All Rights Reserved., ©2019 Environics Analytics. PRIZMis a registered trademark of Claritas, Inc. used under license.. (https://en.environicsanalytics.ca/Envision/About/1/2019)