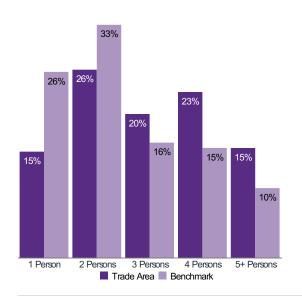

#### **HOUSEHOLD SIZE**

#### HOUSEHOLD CHARACTERISTICS

|                                             | Count     | %      | Base Count | Base % | % Pen | Index |
|---------------------------------------------|-----------|--------|------------|--------|-------|-------|
| Basics                                      |           |        |            |        |       |       |
| Total Population                            | 1,200,761 | 100.00 | 14,483,929 | 100.00 | 8.29  | 100   |
| Total Households                            | 386,015   | 100.00 | 5,536,784  | 100.00 | 6.97  | 100   |
| Age of Household Maintainer                 |           |        |            |        |       |       |
| 15 to 24                                    | 2,916     | 0.76   | 138,834    | 2.51   | 2.10  | 30    |
| 25 to 34                                    | 40,614    | 10.52  | 795,062    | 14.36  | 5.11  | 73    |
| 35 to 44                                    | 68,203    | 17.67  | 956,777    | 17.28  | 7.13  | 102   |
| 45 to 54                                    | 92,054    | 23.85  | 1,064,623  | 19.23  | 8.65  | 124   |
| 55 to 64                                    | 88,295    | 22.87  | 1,138,016  | 20.55  | 7.76  | 111   |
| 65 to 74                                    | 57,014    | 14.77  | 822,195    | 14.85  | 6.93  | 99    |
| 75 or Older                                 | 36,919    | 9.56   | 621,277    | 11.22  | 5.94  | 85    |
| Size of Household                           |           |        |            |        |       |       |
| 1 Person                                    | 57,389    | 14.87  | 1,442,973  | 26.06  | 3.98  | 57    |
| 2 Persons                                   | 101,788   | 26.37  | 1,808,714  | 32.67  | 5.63  | 81    |
| 3 Persons                                   | 77,788    | 20.15  | 893,076    | 16.13  | 8.71  | 125   |
| 4 Persons                                   | 89,688    | 23.23  | 852,128    | 15.39  | 10.53 | 151   |
| 5 or More Persons                           | 59,362    | 15.38  | 539,893    | 9.75   | 11.00 | 158   |
| Household Type                              |           |        |            |        |       |       |
| Total Family Households                     | 320,441   | 83.01  | 3,868,336  | 69.87  | 8.28  | 119   |
| One-Family Households                       | 299,294   | 77.53  | 3,720,258  | 67.19  | 8.04  | 115   |
| Multiple-Family Households                  | 21,147    | 5.48   | 148,078    | 2.67   | 14.28 | 205   |
| Non-Family Households                       | 65,574    | 16.99  | 1,668,448  | 30.13  | 3.93  | 56    |
| One-Person Households                       | 57,901    | 15.00  | 1,447,997  | 26.15  | 4.00  | 57    |
| Two-Or-More-Person Households               | 7,673     | 1.99   | 220,451    | 3.98   | 3.48  | 50    |
| Marital Status                              |           |        |            |        |       |       |
| Married Or Living With A Common-Law Partner | 615,328   | 61.90  | 6,872,442  | 57.19  | 8.95  | 108   |
| Single (Never Legally Married)              | 259,248   | 26.08  | 3,320,833  | 27.63  | 7.81  | 94    |
| Separated                                   | 23,393    | 2.35   | 401,986    | 3.35   | 5.82  | 70    |
| Divorced                                    | 46,137    | 4.64   | 718,684    | 5.98   | 6.42  | 78    |
| Widowed                                     | 49,936    | 5.02   | 703,590    | 5.86   | 7.10  | 86    |
| Children at Home                            |           |        |            |        |       |       |
| Percent: Households with Children at Home   | -         | 59.29  | _          | 43.89  | -     | 135   |
| Age of Children at Home                     |           |        |            |        |       |       |
| Total Number Of Children At Home            | 432,830   | 100.00 | 4,484,508  | 100.00 | 9.65  | 100   |
| 0 to 4                                      | 57,775    | 13.35  | 703,366    | 15.68  | 8.21  | 85    |
| 5 to 9                                      | 65,712    | 15.18  | 735,546    | 16.40  | 8.93  | 93    |
| 10 to 14                                    | 70,520    | 16.29  | 748,377    | 16.69  | 9.42  | 98    |
| 15 to 19                                    | 73,079    | 16.88  | 753,717    | 16.81  | 9.70  | 100   |
| 20 to 24                                    | 69,292    |        | 667,541    |        | 10.38 | 108   |
| 25 and over                                 | 96,452    | 22.28  | 875,961    | 19.53  | 11.01 | 114   |
|                                             |           |        |            |        | _     |       |