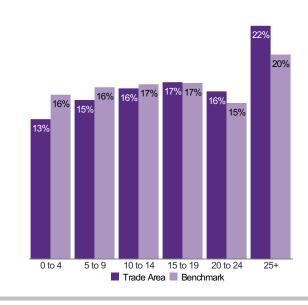

### AGE OF CHILDREN AT HOME

Benchmark: Ontario

Copyright © 2019 by Environics Analytics (EA). Source: ©2019 Environics Analytics, ©2019 Environics Research, © Numeris 2019. All Rights Reserved., ©2019 Environics Analytics. PRIZMis a registered trademark of Claritas, Inc. used under license.. (https://en.environicsanalytics.ca/Envision/About/1/2019)

#### HOUSEHOLD CHARACTERISTICS

|                                             | Count     | %      | Base Count | Base % | % Pen | Index |
|---------------------------------------------|-----------|--------|------------|--------|-------|-------|
| Basics                                      |           |        |            |        |       |       |
| Total Population                            | 1,200,761 | 100.00 | 14,483,929 | 100.00 | 8.29  | 100   |
| Total Households                            | 386,015   | 100.00 | 5,536,784  | 100.00 | 6.97  | 100   |
| Age of Household Maintainer                 |           |        |            |        |       |       |
| 15 to 24                                    | 2,916     | 0.76   | 138,834    | 2.51   | 2.10  | 30    |
| 25 to 34                                    | 40,614    | 10.52  | 795,062    | 14.36  | 5.11  | 73    |
| 35 to 44                                    | 68,203    | 17.67  | 956,777    | 17.28  | 7.13  | 102   |
| 45 to 54                                    | 92,054    | 23.85  | 1,064,623  | 19.23  | 8.65  | 124   |
| 55 to 64                                    | 88,295    | 22.87  | 1,138,016  | 20.55  | 7.76  | 111   |
| 65 to 74                                    | 57,014    | 14.77  | 822,195    | 14.85  | 6.93  | 99    |
| 75 or Older                                 | 36,919    | 9.56   | 621,277    | 11.22  | 5.94  | 85    |
| Size of Household                           |           |        |            |        |       |       |
| 1 Person                                    | 57,389    | 14.87  | 1,442,973  | 26.06  | 3.98  | 57    |
| 2 Persons                                   | 101,788   | 26.37  | 1,808,714  | 32.67  | 5.63  | 81    |
| 3 Persons                                   | 77,788    | 20.15  | 893,076    | 16.13  | 8.71  | 125   |
| 4 Persons                                   | 89,688    | 23.23  | 852,128    | 15.39  | 10.53 | 151   |
| 5 or More Persons                           | 59,362    | 15.38  | 539,893    | 9.75   | 11.00 | 158   |
| Household Type                              |           |        |            |        |       |       |
| Total Family Households                     | 320,441   | 83.01  | 3,868,336  | 69.87  | 8.28  | 119   |
| One-Family Households                       | 299,294   | 77.53  | 3,720,258  | 67.19  | 8.04  | 115   |
| Multiple-Family Households                  | 21,147    | 5.48   | 148,078    | 2.67   | 14.28 | 205   |
| Non-Family Households                       | 65,574    | 16.99  | 1,668,448  | 30.13  | 3.93  | 56    |
| One-Person Households                       | 57,901    | 15.00  | 1,447,997  | 26.15  | 4.00  | 57    |
| Two-Or-More-Person Households               | 7,673     | 1.99   | 220,451    | 3.98   | 3.48  | 50    |
| Marital Status                              |           |        |            |        |       |       |
| Married Or Living With A Common-Law Partner | 615,328   | 61.90  | 6,872,442  | 57.19  | 8.95  | 108   |
| Single (Never Legally Married)              | 259,248   | 26.08  | 3,320,833  | 27.63  | 7.81  | 94    |
| Separated                                   | 23,393    | 2.35   | 401,986    | 3.35   | 5.82  | 70    |
| Divorced                                    | 46,137    | 4.64   | 718,684    | 5.98   | 6.42  | 78    |
| Widowed                                     | 49,936    | 5.02   | 703,590    | 5.86   | 7.10  | 86    |
| Children at Home                            |           |        |            |        |       |       |
| Percent: Households with Children at Home   | -         | 59.29  | _          | 43.89  | -     | 135   |
| Age of Children at Home                     |           |        |            |        |       |       |
| Total Number Of Children At Home            | 432,830   | 100.00 | 4,484,508  | 100.00 | 9.65  | 100   |
| 0 to 4                                      | 57,775    | 13.35  | 703,366    | 15.68  | 8.21  | 85    |
| 5 to 9                                      | 65,712    | 15.18  | 735,546    | 16.40  | 8.93  | 93    |
| 10 to 14                                    | 70,520    | 16.29  | 748,377    | 16.69  | 9.42  | 98    |
| 15 to 19                                    | 73,079    | 16.88  | 753,717    | 16.81  | 9.70  | 100   |
| 20 to 24                                    | 69,292    |        | 667,541    |        | 10.38 | 108   |
| 25 and over                                 | 96,452    | 22.28  | 875,961    | 19.53  | 11.01 | 114   |
|                                             |           |        |            |        | _     |       |