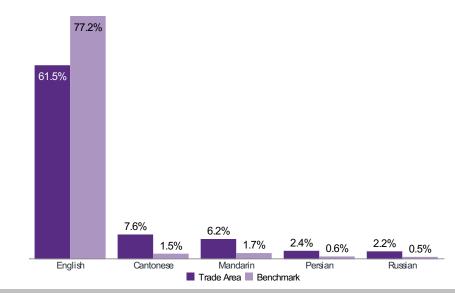

### LANGUAGES SPOKEN AT HOME: TOP 5\*\*

Benchmark: Ontario

Copyright © 2019 by Environics Analytics (EA). Source: ©2019 Environics Analytics, ©2019 Environics Research, © Numeris 2019. All Rights Reserved., ©2019 Environics Analytics. PRIZMis a registered trademark of Claritas, Inc. used under license.. (https://en.environicsanalytics.ca/Envision/About/1/2019)

#### LANGUAGE, IMMIGRATION & VISIBLE MINORITY STATUS

|                                    | Count     | %     | Base Count | Base % | % Pen | Index |
|------------------------------------|-----------|-------|------------|--------|-------|-------|
| Knowledge of Official Language     |           |       |            |        |       |       |
| English Only                       | 1,044,554 | 87.67 | 12,283,143 | 86.06  | 8.50  | 102   |
| French Only                        | 590       | 0.05  | 42,199     | 0.30   | 1.40  | 17    |
| English And French                 | 78,816    |       | 1,592,757  |        | 4.95  | 59    |
| Neither English Nor French         | 67,555    | 5.67  | 355, 123   | 2.49   | 19.02 | 228   |
| Immigration Status                 |           |       |            |        |       |       |
| Non-Immigrant Population           | 603,743   |       | 9,719,863  | 68.10  | 6.21  | 74    |
| Born In Province of Residence      | 558,858   |       | 8,646,491  | 60.58  | 6.46  | 77    |
| Born Outside Province of Residence | 44,885    |       | 1,073,372  | 7.52   | 4.18  | 50    |
| Immigrant Population               | 569,413   | 47.79 | 4,304,631  | 30.16  | 13.23 | 158   |
| Visible Minority Status            |           |       |            |        |       |       |
| Total Visible Mnorities            | 647,528   |       | 4,691,801  | 32.87  | 13.80 | 165   |
| Chinese                            | 291,148   |       | 873,659    | 6.12   | 33.33 | 399   |
| South Asian                        | 142,933   |       | 1,462,854  |        | 9.77  | 117   |
| Black                              | 32,658    |       | 769,583    | 5.39   | 4.24  | 51    |
| Filipino                           | 24,486    |       | 308,927    | 2.16   | 7.93  | 95    |
| Latin American                     | 16,076    |       | 231,833    | 1.62   | 6.93  | 83    |
| Southeast Asian                    | 15,495    |       | 149,219    | 1.04   | 10.38 | 124   |
| Arab                               | 15,742    |       | 266,504    | 1.87   | 5.91  | 71    |
| West Asian                         | 56,620    |       | 206,441    | 1.45   | 27.43 | 329   |
| Korean                             | 18,926    |       | 98,969     | 0.69   | 19.12 | 229   |
| Japanese                           | 2,549     | 0.21  | 29,754     | 0.21   | 8.57  | 103   |
| Mother Tongue*                     |           |       |            |        |       |       |
| English                            | 550,732   |       | 9,421,389  | 66.01  | 5.85  | 70    |
| French                             |           | 0.76  | 546,960    | 3.83   | 1.65  | 20    |
| Total Non-Official                 | 588,573   |       | 3,903,251  |        | 15.08 | 181   |
| Cantonese                          | 117,769   |       | 291,735    | 2.04   | 40.37 | 484   |
| Mandarin                           | 98,781    |       | 318,224    | 2.23   | 31.04 | 372   |
| Italian                            | 56,753    |       | 235,172    | 1.65   | 24.13 | 289   |
| Persian                            | 44,781    |       | 141,456    | 0.99   | 31.66 | 379   |
| Russian                            | 41,396    |       | 110,121    | 0.77   | 37.59 | 450   |
| Tamil                              | 23, 131   |       | 128,786    | 0.90   | 17.96 | 215   |
| Spanish                            | 15,790    |       | 210,484    | 1.48   | 7.50  | 90    |
| Urdu                               | 15,529    |       | 171,764    | 1.20   | 9.04  | 108   |
| Korean                             | 14,445    | 1.21  | 76,419     | 0.54   | 18.90 | 226   |
| Tagalog                            | 14,006    | 1.18  | 187,038    | 1.31   | 7.49  | 90    |