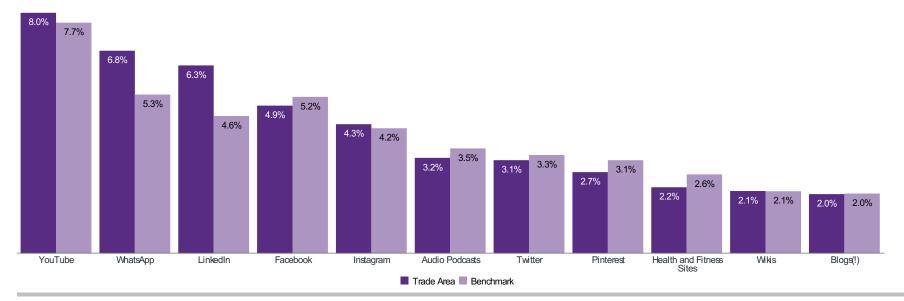

## Behavioural | Media Overview

Trade Area: York, ON (RM)

Household Population 12+: 1,037,916

Benchmark: Ontario

Copyright © 2019 by Environics Analytics (EA). Source: ©2019 Environics Analytics, ©2019 Environics Research, © Numeris 2019. All Rights Reserved., ©2019 Environics Analytics. PRIZMis a registered trademark of Claritas, Inc. used under license.. (https://en.environicsanalytics.ca/Envision/About/1/2019)

<sup>\*</sup>Consumption values based to Household Population 12+

<sup>\*\*</sup>Chosen from index ranking with minimum 5% composition