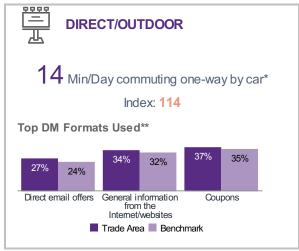

## Behavioural | Media Overview

Trade Area: York, ON (RM)

Household Population 12+: 1,037,916

Benchmark: Ontario

Copyright © 2019 by Environics Analytics (EA). Source: ©2019 Environics Analytics, ©2019 Environics Research, © Numeris 2019. All Rights Reserved., ©2019 Environics Analytics. PRIZMis a registered trademark of Claritas, Inc. used under license.. (https://en.environicsanalytics.ca/Envision/About/1/2019)

<sup>\*</sup>Consumption values based to Household Population 12+

<sup>\*\*</sup>Chosen from index ranking with minimum 5% composition