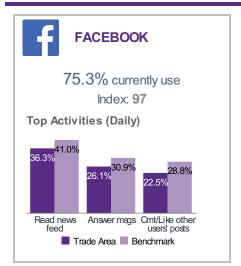

ainment/celebrity | 85,702  | 8.26  | 8.06  | 97    |
| Health/fitness          | 70,222  | 6.77  | 8.08  | 97    |
| News & current affairs  | 77,701  | 7.49  | 7.65  | 92    |
| Food & beverage         | 106,862 | 10.30 | 7.29  | 88    |
| Home décor              | 53,702  | 5.17  | 7.30  | 88    |
| Gardening & homes       | 68,121  | 6.56  | 6.95  | 84    |

Benchmark: Ontario

Copyright © 2019 by Environics Analytics (EA). Source: ©2019 Environics Analytics, ©2019 Environics Research, ©
Numeris 2019. All Rights Reserved., ©2019 Environics Analytics. PRIZM is a registered trademark of Claritas, Inc.
used under license.. (https://en.environicsanalytics.ca/Envision/About/1/2019)

## Opticks Social | Social Media Activities



Trade Area: York, ON (RM)

Household Population 18+: 950,001

















Benchmark: Ontario

Copyright © 2019 by Environics Analytics (EA). Source: ©2019 Environics Analytics, ©2019 Environics Research, © Numeris 2019. All Rights Reserved., ©2019 Environics Analytics. PRIZMis a registered trademark of Claritas, Inc. used under license.. (https://en.environicsanalytics.ca/Envision/About/1/2019)

## Opticks Social | Social Media Usage



Trade Area: York, ON (RM)

Household Population 18+: 950,001

FRIENDS IN ALL SM NETWORKS

32.8%

0-49 friends

FREQUENCY OF USE (DAILY)



52.0%

Index: 90

Facebook

**BRAND INTERACTION** 



36.1%

Index: 92

Like brand on Facebook

NO. OF BRANDS INTERACTED



35.1%

Index: 105

2-5 brands

#### REASONS TO FOLLOW BRANDS USING SOCIAL MEDIA



Benchmark:Ontario

Copyright © 2019 by Environics Analytics (EA). Sourc