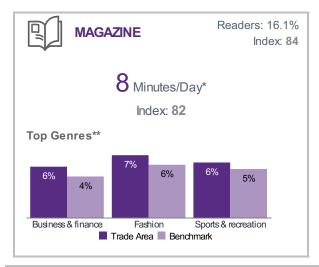

## Behavioural | Media Overview

Trade Area: York, ON (RM)

Household Population 12+: 1,037,916

Benchmark: Ontario

Copyright © 2019 by Environics Analytics (EA). Source: ©2019 Environics Analytics, ©2019 Environics Research, © Numeris 2019. All Rights Reserved., ©2019 Environics Analytics. PRIZMis a registered trademark of Claritas, Inc. used under license.. (https://en.environicsanalytics.ca/Envision/About/1/2019)

<sup>\*</sup>Consumption values based to Household Population 12+

<sup>\*\*</sup>Chosen from index ranking with minimum 5% composition