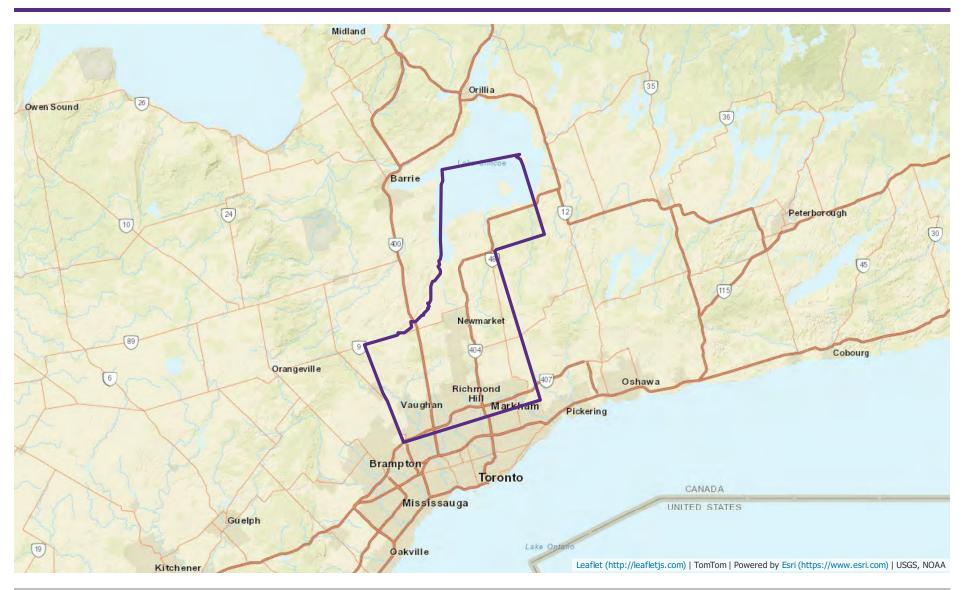

# **Demographics** | Trade Area Map

Trade Area: York, ON (RM)

Population: 1,200,761 | Households: 386,015