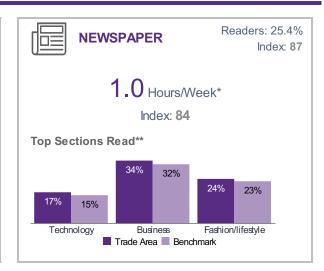

## Behavioural | Media Overview

Trade Area: York, ON (RM)

Household Population 12+: 1,037,916

Benchmark: Ontario

Copyright © 2019 by Environics Analytics (EA). Source: ©2019 Environics Analytics, ©2019 Environics Research, © Numeris 2019. All Rights Reserved., ©2019 Environics Analytics. PRIZMis a registered trademark of Claritas, Inc. used under license.. (https://en.environicsanalytics.ca/Envision/About/1/2019)

<sup>\*</sup>Consumption values based to Household Population 12+

<sup>\*\*</sup>Chosen from index ranking with minimum 5% composition