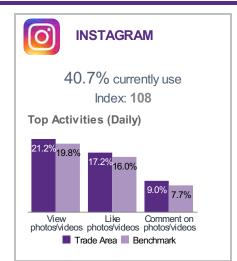

## Behavioural | Media Overview

Trade Area: York, ON (RM)

Household Population 12+: 1,037,916

Benchmark: Ontario

Copyright © 2019 by Environics Analytics (EA). Source: ©2019 Environics Analytics, ©2019 Environics Research, © Numeris 2019. All Rights Reserved., ©2019 Environics Analytics. PRIZMis a registered trademark of Claritas, Inc. used under license.. (https://en.environicsanalytics.ca/Envision/About/1/2019)