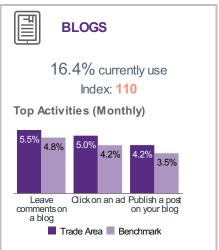

## Behavioural | Media Overview

Trade Area: York, ON (RM)

Household Population 12+: 1,037,916

Benchmark: Ontario

Copyright © 2019 by Environics Analytics (EA). Source: ©2019 Environics Analytics, ©2019 Environics Research, © Numeris 2019. All Rights Reserved., ©2019 Environics Analytics. PRIZMis a registered trademark of Claritas, Inc. used under license.. (https://en.environicsanalytics.ca/Envision/About/1/2019)

<sup>\*</sup>Consumption values based to Household Population 12+

<sup>\*\*</sup>Chosen from index ranking with minimum 5% composition