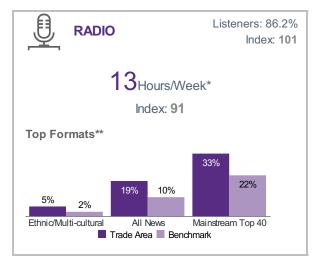

## Behavioural | Media Highlights

Trade Area: York, ON (RM)

Household Population 12+: 1,037,916