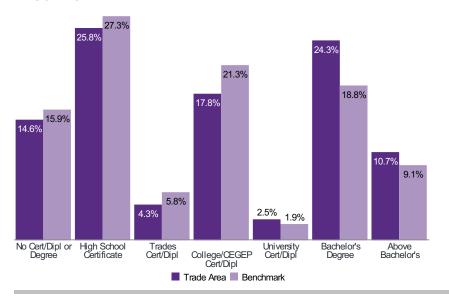

### **EDUCATION**

35.0% Index: 125

University Degree

### **EDUCATIONAL ATTAINMENT**

### INCOME, EDUCATION & EMPLOYMENT

| Count   | %                                                                                                                                                                                                           | Base Count            | Base %                                                                                                                                                                                                                                                                                                                                                                                                                                                                           | % Pen                                                                                                                                                                                                                                                                                                                                                                                                                                                                                                                                                                                                              | Index                                                                                                                                                                                                                                                                                                                                                                                                                                                                                                                                                                                                                                                                                           |
|---------|-------------------------------------------------------------------------------------------------------------------------------------------------------------------------------------------------------------|-----------------------|----------------------------------------------------------------------------------------------------------------------------------------------------------------------------------------------------------------------------------------------------------------------------------------------------------------------------------------------------------------------------------------------------------------------------------------------------------------------------------|--------------------------------------------------------------------------------------------------------------------------------------------------------------------------------------------------------------------------------------------------------------------------------------------------------------------------------------------------------------------------------------------------------------------------------------------------------------------------------------------------------------------------------------------------------------------------------------------------------------------|-------------------------------------------------------------------------------------------------------------------------------------------------------------------------------------------------------------------------------------------------------------------------------------------------------------------------------------------------------------------------------------------------------------------------------------------------------------------------------------------------------------------------------------------------------------------------------------------------------------------------------------------------------------------------------------------------|
|         |                                                                                                                                                                                                             |                       |                                                                                                                                                                                                                                                                                                                                                                                                                                                                                  |                                                                                                                                                                                                                                                                                                                                                                                                                                                                                                                                                                                                                    |                                                                                                                                                                                                                                                                                                                                                                                                                                                                                                                                                                                                                                                                                                 |
|         | 134,896.06                                                                                                                                                                                                  | _                     | 109,660.18                                                                                                                                                                                                                                                                                                                                                                                                                                                                       |                                                                                                                                                                                                                                                                                                                                                                                                                                                                                                                                                                                                                    | 123                                                                                                                                                                                                                                                                                                                                                                                                                                                                                                                                                                                                                                                                                             |
|         |                                                                                                                                                                                                             |                       |                                                                                                                                                                                                                                                                                                                                                                                                                                                                                  |                                                                                                                                                                                                                                                                                                                                                                                                                                                                                                                                                                                                                    |                                                                                                                                                                                                                                                                                                                                                                                                                                                                                                                                                                                                                                                                                                 |
| 145,478 | 14.63                                                                                                                                                                                                       | 1,907,032             | 15.87                                                                                                                                                                                                                                                                                                                                                                                                                                                                            | 7.63                                                                                                                                                                                                                                                                                                                                                                                                                                                                                                                                                                                                               | 92                                                                                                                                                                                                                                                                                                                                                                                                                                                                                                                                                                                                                                                                                              |
| 256,869 | 25.84                                                                                                                                                                                                       | 3,279,099             | 27.29                                                                                                                                                                                                                                                                                                                                                                                                                                                                            | 7.83                                                                                                                                                                                                                                                                                                                                                                                                                                                                                                                                                                                                               | 95                                                                                                                                                                                                                                                                                                                                                                                                                                                                                                                                                                                                                                                                                              |
| 42,319  | 4.26                                                                                                                                                                                                        | 693,412               | 5.77                                                                                                                                                                                                                                                                                                                                                                                                                                                                             | 6.10                                                                                                                                                                                                                                                                                                                                                                                                                                                                                                                                                                                                               | 74                                                                                                                                                                                                                                                                                                                                                                                                                                                                                                                                                                                                                                                                                              |
| 177,025 | 17.81                                                                                                                                                                                                       | 2,560,221             | 21.30                                                                                                                                                                                                                                                                                                                                                                                                                                                                            | 6.91                                                                                                                                                                                                                                                                                                                                                                                                                                                                                                                                                                                                               | 84                                                                                                                                                                                                                                                                                                                                                                                                                                                                                                                                                                                                                                                                                              |
| 24,426  | 2.46                                                                                                                                                                                                        | 225,596               | 1.88                                                                                                                                                                                                                                                                                                                                                                                                                                                                             | 10.83                                                                                                                                                                                                                                                                                                                                                                                                                                                                                                                                                                                                              | 131                                                                                                                                                                                                                                                                                                                                                                                                                                                                                                                                                                                                                                                                                             |
| 347,925 | 35.00                                                                                                                                                                                                       | 3,352,175             | 27.89                                                                                                                                                                                                                                                                                                                                                                                                                                                                            | 10.38                                                                                                                                                                                                                                                                                                                                                                                                                                                                                                                                                                                                              | 125                                                                                                                                                                                                                                                                                                                                                                                                                                                                                                                                                                                                                                                                                             |
|         |                                                                                                                                                                                                             |                       |                                                                                                                                                                                                                                                                                                                                                                                                                                                                                  |                                                                                                                                                                                                                                                                                                                                                                                                                                                                                                                                                                                                                    |                                                                                                                                                                                                                                                                                                                                                                                                                                                                                                                                                                                                                                                                                                 |
| 605,607 | 60.92                                                                                                                                                                                                       | 7,411,246             | 61.67                                                                                                                                                                                                                                                                                                                                                                                                                                                                            | 8.17                                                                                                                                                                                                                                                                                                                                                                                                                                                                                                                                                                                                               | 99                                                                                                                                                                                                                                                                                                                                                                                                                                                                                                                                                                                                                                                                                              |
|         |                                                                                                                                                                                                             |                       |                                                                                                                                                                                                                                                                                                                                                                                                                                                                                  |                                                                                                                                                                                                                                                                                                                                                                                                                                                                                                                                                                                                                    |                                                                                                                                                                                                                                                                                                                                                                                                                                                                                                                                                                                                                                                                                                 |
| 81,603  | 8.21                                                                                                                                                                                                        | 796,916               | 6.63                                                                                                                                                                                                                                                                                                                                                                                                                                                                             | 10.24                                                                                                                                                                                                                                                                                                                                                                                                                                                                                                                                                                                                              | 124                                                                                                                                                                                                                                                                                                                                                                                                                                                                                                                                                                                                                                                                                             |
| 111,236 | 11.19                                                                                                                                                                                                       | 1,149,419             | 9.56                                                                                                                                                                                                                                                                                                                                                                                                                                                                             | 9.68                                                                                                                                                                                                                                                                                                                                                                                                                                                                                                                                                                                                               | 117                                                                                                                                                                                                                                                                                                                                                                                                                                                                                                                                                                                                                                                                                             |
| 65,210  | 6.56                                                                                                                                                                                                        | 574,567               | 4.78                                                                                                                                                                                                                                                                                                                                                                                                                                                                             | 11.35                                                                                                                                                                                                                                                                                                                                                                                                                                                                                                                                                                                                              | 137                                                                                                                                                                                                                                                                                                                                                                                                                                                                                                                                                                                                                                                                                             |
| 32,844  | 3.30                                                                                                                                                                                                        | 484,297               | 4.03                                                                                                                                                                                                                                                                                                                                                                                                                                                                             | 6.78                                                                                                                                                                                                                                                                                                                                                                                                                                                                                                                                                                                                               | 82                                                                                                                                                                                                                                                                                                                                                                                                                                                                                                                                                                                                                                                                                              |
| 66,491  | 6.69                                                                                                                                                                                                        | 908,797               | 7.56                                                                                                                                                                                                                                                                                                                                                                                                                                                                             | 7.32                                                                                                                                                                                                                                                                                                                                                                                                                                                                                                                                                                                                               | 88                                                                                                                                                                                                                                                                                                                                                                                                                                                                                                                                                                                                                                                                                              |
| 18,923  | 1.90                                                                                                                                                                                                        | 239,453               | 1.99                                                                                                                                                                                                                                                                                                                                                                                                                                                                             | 7.90                                                                                                                                                                                                                                                                                                                                                                                                                                                                                                                                                                                                               | 96                                                                                                                                                                                                                                                                                                                                                                                                                                                                                                                                                                                                                                                                                              |
| 129,112 | 12.99                                                                                                                                                                                                       | 1,651,049             | 13.74                                                                                                                                                                                                                                                                                                                                                                                                                                                                            | 7.82                                                                                                                                                                                                                                                                                                                                                                                                                                                                                                                                                                                                               | 95                                                                                                                                                                                                                                                                                                                                                                                                                                                                                                                                                                                                                                                                                              |
| 60,517  | 6.09                                                                                                                                                                                                        | 953,973               | 7.94                                                                                                                                                                                                                                                                                                                                                                                                                                                                             | 6.34                                                                                                                                                                                                                                                                                                                                                                                                                                                                                                                                                                                                               | 77                                                                                                                                                                                                                                                                                                                                                                                                                                                                                                                                                                                                                                                                                              |
| 6,249   | 0.63                                                                                                                                                                                                        | 123,243               | 1.03                                                                                                                                                                                                                                                                                                                                                                                                                                                                             | 5.07                                                                                                                                                                                                                                                                                                                                                                                                                                                                                                                                                                                                               | 61                                                                                                                                                                                                                                                                                                                                                                                                                                                                                                                                                                                                                                                                                              |
| 21,494  | 2.16                                                                                                                                                                                                        | 371,972               | 3.10                                                                                                                                                                                                                                                                                                                                                                                                                                                                             | 5.78                                                                                                                                                                                                                                                                                                                                                                                                                                                                                                                                                                                                               | 70                                                                                                                                                                                                                                                                                                                                                                                                                                                                                                                                                                                                                                                                                              |
|         |                                                                                                                                                                                                             |                       |                                                                                                                                                                                                                                                                                                                                                                                                                                                                                  |                                                                                                                                                                                                                                                                                                                                                                                                                                                                                                                                                                                                                    |                                                                                                                                                                                                                                                                                                                                                                                                                                                                                                                                                                                                                                                                                                 |
| 395,726 | 77.09                                                                                                                                                                                                       | 4,481,353             | 70.42                                                                                                                                                                                                                                                                                                                                                                                                                                                                            | 8.83                                                                                                                                                                                                                                                                                                                                                                                                                                                                                                                                                                                                               | 109                                                                                                                                                                                                                                                                                                                                                                                                                                                                                                                                                                                                                                                                                             |
| 33,110  | 6.45                                                                                                                                                                                                        | 384,066               | 6.04                                                                                                                                                                                                                                                                                                                                                                                                                                                                             | 8.62                                                                                                                                                                                                                                                                                                                                                                                                                                                                                                                                                                                                               | 107                                                                                                                                                                                                                                                                                                                                                                                                                                                                                                                                                                                                                                                                                             |
| 65,206  | 12.70                                                                                                                                                                                                       | 986,279               | 15.50                                                                                                                                                                                                                                                                                                                                                                                                                                                                            | 6.61                                                                                                                                                                                                                                                                                                                                                                                                                                                                                                                                                                                                               | 82                                                                                                                                                                                                                                                                                                                                                                                                                                                                                                                                                                                                                                                                                              |
| 12,230  | 2.38                                                                                                                                                                                                        | 350,278               | 5.50                                                                                                                                                                                                                                                                                                                                                                                                                                                                             | 3.49                                                                                                                                                                                                                                                                                                                                                                                                                                                                                                                                                                                                               | 43                                                                                                                                                                                                                                                                                                                                                                                                                                                                                                                                                                                                                                                                                              |
| 1,881   | 0.37                                                                                                                                                                                                        | 88,422                | 1.39                                                                                                                                                                                                                                                                                                                                                                                                                                                                             | 2.13                                                                                                                                                                                                                                                                                                                                                                                                                                                                                                                                                                                                               | 26                                                                                                                                                                                                                                                                                                                                                                                                                                                                                                                                                                                                                                                                                              |
|         | 145,478<br>256,869<br>42,319<br>177,025<br>24,426<br>347,925<br>605,607<br>81,603<br>111,236<br>65,210<br>32,844<br>66,491<br>18,923<br>129,112<br>60,517<br>6,249<br>21,494<br>395,726<br>33,110<br>65,230 | - 134,896.06  145,478 | - 134,896.06 145,478 14.63 1,907,032 256,869 25.84 3,279,059 42,319 4.26 693,412 177,025 17.81 2,560,221 24,426 2.46 225,596 347,925 35.00 3,352,175 605,607 60.92 7,411,246 81,603 8.21 796,916 111,236 11.19 1,149,419 65,210 6.56 574,567 32,844 3.30 484,297 66,491 6.69 908,797 18,923 1.90 239,453 129,112 12.99 1,651,049 60,517 6.09 953,973 6,249 0.63 123,243 21,494 2.16 371,972 395,726 77.09 4,481,353 33,110 6.45 384,066 65,206 12,70 986,279 12,230 2.38 350,278 | - 134,896.06 - 109,660.18  145,478 14.63 1,907,032 15.87 256,869 25.84 3,279,099 27.29 42,319 4.26 693,412 5.77 177,025 17.81 2,560,221 21.30 24,426 2.46 225,596 1.88 347,925 35.00 3,352,175 27.89  605,607 60.92 7,411,246 61.67  81,603 8.21 796,916 6.63 111,236 11.19 1,149,419 9.56 65,210 6.56 574,567 4.78 32,844 3.30 484,297 4.03 32,844 3.30 484,297 4.03 66,491 6.69 908,797 7.56 18,923 1.90 239,453 1.99 129,112 12,99 1,651,049 13,74 60,517 6.09 953,973 7.94 6,249 0.63 123,243 1.03 21,494 2.16 371,972 3.10  395,726 77.09 4,481,353 70.42 33,110 6.45 384,066 6.04 65,206 12,70 986,279 15.50 | - 134,896.06 - 109,660.18 - 145,478 14.63 1,907,032 15.87 7.63 256,869 25.84 3,279,099 27.29 7.83 42,319 4.26 693,412 5.77 6.10 177,025 17.81 2,560,221 21,30 6.91 24,426 2.46 225,596 1.88 10.83 347,925 35.00 3,352,175 27.89 10.38 605,607 60.92 7,411,246 61.67 8.17 81,603 8.21 796,916 6.63 10.24 111,236 11.19 1,149,419 9.56 9.68 65,210 6.56 574,567 4.78 11.35 32,844 3.30 484,297 4.03 6.78 66,491 6.69 908,797 7.56 7.32 18,923 1.90 239,453 1.99 7.90 129,112 12.99 1,651,049 13.74 7.82 60,517 6.09 953,973 7.94 6.34 6,249 0.63 123,243 1.03 5.07 21,494 2.16 371,972 3.10 5.78 395,726 77.09 4,481,353 70.42 8.83 33,110 6.45 384,066 6.04 8.62 65,206 12,70 986,279 15.50 6.61 |