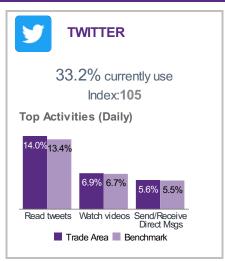

nment/celebrity | 85,702  | 8.26  | 8.06  | 97    |
| Health/fitness          | 70,222  | 6.77  | 8.08  | 97    |
| News & current affairs  | 77,701  | 7.49  | 7.65  | 92    |
| Food & beverage         | 106,862 | 10.30 | 7.29  | 88    |
| Home décor              | 53,702  | 5.17  | 7.30  | 88    |
| Gardening & homes       | 68,121  | 6.56  | 6.95  | 84    |

Benchmark: Ontario

Copyright © 2019 by Environics Analytics (EA). Source: ©2019 Environics Analytics, ©2019 Environics Research, ©
Numeris 2019. All Rights Reserved., ©2019 Environics Analytics. PRIZM is a registered trademark of Claritas, Inc.
used under license.. (https://en.environicsanalytics.ca/Envision/About/1/2019)

## Opticks Social | Social Media Activities



Trade Area: York, ON (RM)

Household Population 18+: 950,001

















Benchmark: Ontario

Copyright © 2019 by Environics Analytics (EA). Source: ©2019 Environics Analytics, ©2019 Environics Research, © Numeris 2019. All Rights Reserved., ©2019 Environics Analytics. PRIZMis a registered trademark of Claritas, Inc. used under license.. (https://en.environicsanalytics.ca/Envision/About/1/2019)

## Opticks Social | Social Media Usage



Trade Area: York, ON (RM)

Household Population 18+: 950,001

FRIENDS IN ALL SM NETWORKS

32.8%

0-49 friends

FREQUENCY OF USE (DAILY)



52.0%

Index: 90

Facebook

**BRAND INTERACTION** 



36.1%

Index: 92

Like brand on Facebook

NO. OF BRANDS INTERACTED



35.1%

Index: 105

2-5 brands

#### REASONS TO FOLLOW BRANDS USING SOCIAL MEDIA



Benchmark:Ontario

Copyright © 2019 by Environics Analytics (EA). Source: