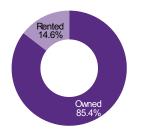

### **TENURE**

### **DWELLING CHARACTERISTICS**

|                                | Count   | %     | Base Count | Base % | % Pen | Index |
|--------------------------------|---------|-------|------------|--------|-------|-------|
| Housing Tenure                 |         |       |            |        |       |       |
| Owned                          | 329,762 | 85.43 | 3,836,897  | 69.30  | 8.59  | 123   |
| Rented                         | 56,241  | 14.57 | 1,689,746  | 30.52  | 3.33  | 48    |
| Band Housing                   | 12      | 0.00  | 10,141     | 0.18   | 0.12  | 2     |
| Housing Type                   |         |       |            |        |       |       |
| Houses                         | 316,534 | 82.00 | 3,783,163  | 68.33  | 8.37  | 120   |
| Single-Detached House          | 243,929 | 63.19 | 2,967,120  | 53.59  | 8.22  | 118   |
| Semi-Detached House            | 23,967  | 6.21  | 311,462    | 5.63   | 7.69  | 110   |
| Row House                      | 48,638  | 12.60 | 504,581    | 9.11   | 9.64  | 138   |
| Apartments                     | 68,984  | 17.87 | 1,726,459  | 31.18  | 4.00  | 57    |
| High-rise (5+ Floors)          | 40,537  | 10.50 | 973,481    | 17.58  | 4.16  | 60    |
| Low-rise (<5 Floors)           | 12,054  | 3.12  | 561,065    | 10.13  | 2.15  | 31    |
| Detached Duplex                | 16,393  | 4.25  | 191,913    | 3.47   | 8.54  | 123   |
| Other Dwelling Types           | 497     | 0.13  | 27,162     | 0.49   | 1.83  | 26    |
| Housing Period of Construction |         |       |            |        |       |       |
| Before 1961                    | 22,002  | 5.70  | 1,323,353  | 23.90  | 1.66  | 24    |
| 1961 - 1980                    | 52,541  | 13.61 | 1,522,055  | 27.49  | 3.45  | 50    |
| 1981 - 1990                    | 72,333  | 18.74 | 708,801    | 12.80  | 10.20 | 146   |
| 1991 - 2000                    | 73,964  | 19.16 | 653,889    | 11.81  | 11.31 | 162   |
| 2001 - 2005                    | 55,280  | 14.32 | 402,410    | 7.27   | 13.74 | 197   |
| 2006 - 2010                    | 50,263  | 13.02 | 374,073    | 6.76   | 13.44 | 193   |
| 2011 - 2016                    | 41,779  | 10.82 | 344,077    | 6.21   | 12.14 | 174   |
| After 2016                     | 17,853  | 4.63  | 208,126    | 3.76   | 8.58  | 123   |
|                                |         |       |            |        |       |       |