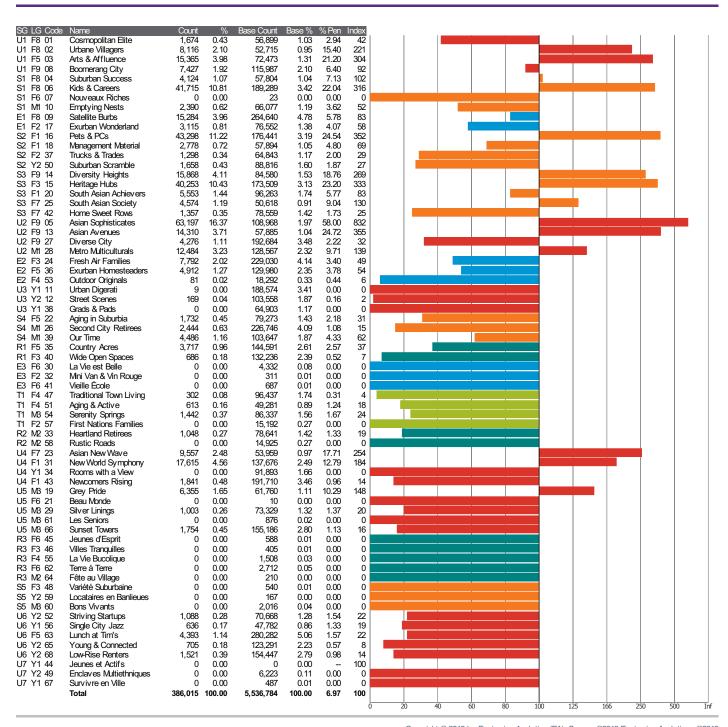

## Demographics | DemoStats Highlights

Trade Area: York, ON (RM)

#### HOUSEHOLD CHARACTERISTICS

|                                             | Count     | %      | Base Count | Base % | % Pen | Index |
|---------------------------------------------|-----------|--------|------------|--------|-------|-------|
| Basics                                      |           |        |            |        |       |       |
| Total Population                            | 1,200,761 | 100.00 | 14,483,929 | 100.00 | 8.29  | 100   |
| Total Households                            | 386,015   | 100.00 | 5,536,784  | 100.00 | 6.97  | 100   |
| Age of Household Maintainer                 |           |        |            |        |       |       |
| 15 to 24                                    | 2,916     | 0.76   | 138,834    | 2.51   | 2.10  | 30    |
| 25 to 34                                    | 40,614    | 10.52  | 795,062    | 14.36  | 5.11  | 73    |
| 35 to 44                                    | 68,203    | 17.67  | 956,777    | 17.28  | 7.13  | 102   |
| 45 to 54                                    | 92,054    | 23.85  | 1,064,623  | 19.23  | 8.65  | 124   |
| 55 to 64                                    | 88,295    | 22.87  | 1,138,016  | 20.55  | 7.76  | 111   |
| 65 to 74                                    | 57,014    | 14.77  | 822,195    | 14.85  | 6.93  | 99    |
| 75 or Older                                 | 36,919    | 9.56   | 621,277    | 11.22  | 5.94  | 85    |
| Size of Household                           |           |        |            |        |       |       |
| 1 Person                                    | 57,389    | 14.87  | 1,442,973  | 26.06  | 3.98  | 57    |
| 2 Persons                                   | 101,788   | 26.37  | 1,808,714  | 32.67  | 5.63  | 81    |
| 3 Persons                                   | 77,788    | 20.15  | 893,076    | 16.13  | 8.71  | 125   |
| 4 Persons                                   | 89,688    | 23.23  | 852,128    | 15.39  | 10.53 | 151   |
| 5 or More Persons                           | 59,362    | 15.38  | 539,893    | 9.75   | 11.00 | 158   |
| Household Type                              |           |        |            |        |       |       |
| Total Family Households                     | 320,441   | 83.01  | 3,868,336  | 69.87  | 8.28  | 119   |
| One-Family Households                       | 299,294   | 77.53  | 3,720,258  | 67.19  | 8.04  | 115   |
| Multiple-Family Households                  | 21,147    | 5.48   | 148,078    | 2.67   | 14.28 | 205   |
| Non-Family Households                       | 65,574    | 16.99  | 1,668,448  | 30.13  | 3.93  | 56    |
| One-Person Households                       | 57,901    | 15.00  | 1,447,997  | 26.15  | 4.00  | 57    |
| Two-Or-More-Person Households               | 7,673     | 1.99   | 220,451    | 3.98   | 3.48  | 50    |
| Marital Status                              |           |        |            |        |       |       |
| Married Or Living With A Common-Law Partner | 615,328   | 61.90  | 6,872,442  | 57.19  | 8.95  | 108   |
| Single (Never Legally Married)              | 259,248   | 26.08  | 3,320,833  | 27.63  | 7.81  | 94    |
| Separated                                   | 23,393    | 2.35   | 401,986    | 3.35   | 5.82  | 70    |
| Divorced                                    | 46,137    | 4.64   | 718,684    | 5.98   | 6.42  | 78    |
| Widowed                                     | 49,936    | 5.02   | 703,590    | 5.86   | 7.10  | 86    |
| Children at Home                            |           |        |            |        |       |       |
| Percent: Households with Children at Home   | -         | 59.29  | _          | 43.89  | -     | 135   |
| Age of Children at Home                     |           |        |            |        |       |       |
| Total Number Of Children At Home            | 432,830   | 100.00 | 4,484,508  | 100.00 | 9.65  | 100   |
| 0 to 4                                      | 57,775    | 13.35  | 703,366    | 15.68  | 8.21  | 85    |
| 5 to 9                                      | 65,712    | 15.18  | 735,546    | 16.40  | 8.93  | 93    |
| 10 to 14                                    | 70,520    | 16.29  | 748,377    | 16.69  | 9.42  | 98    |
| 15 to 19                                    | 73,079    | 16.88  | 753,717    | 16.81  | 9.70  | 100   |
| 20 to 24                                    | 69,292    |        | 667,541    |        | 10.38 | 108   |
| 25 and over                                 | 96,452    | 22.28  | 875,961    | 19.53  | 11.01 | 114   |
|                                             |           |        |            |        | _     |       |