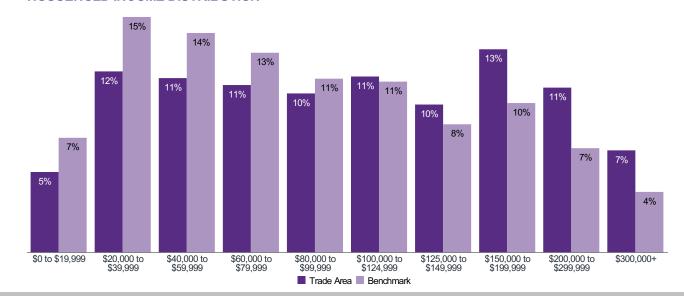

### HOUSEHOLD INCOME DISTRIBUTION

Benchmark: Ontario

Copyright © 2019 by Environics Analytics (EA). Source: ©2019 Environics Analytics, ©2019 Environics Research, © Numeris 2019. All Rights Reserved., ©2019 Environics Analytics. PRIZMis a registered trademark of Claritas, Inc. used under license.. (https://en.environicsanalytics.ca/Envision/About/1/2019)

### INCOME, EDUCATION & EMPLOYMENT

| Count   | %                                                                                                                                                                                                           | Base Count            | Base %                                                                                                                                                                                                                                                                                                                                                                                                                                                                           | % Pen                                                                                                                                                                                                                                                                                                                                                                                                                                                                                                                                                                                                              | Index                                                                                                                                                                                                                                                                                                                                                                                                                                                                                                                                                                                                                                                                                           |
|---------|-------------------------------------------------------------------------------------------------------------------------------------------------------------------------------------------------------------|-----------------------|----------------------------------------------------------------------------------------------------------------------------------------------------------------------------------------------------------------------------------------------------------------------------------------------------------------------------------------------------------------------------------------------------------------------------------------------------------------------------------|--------------------------------------------------------------------------------------------------------------------------------------------------------------------------------------------------------------------------------------------------------------------------------------------------------------------------------------------------------------------------------------------------------------------------------------------------------------------------------------------------------------------------------------------------------------------------------------------------------------------|-------------------------------------------------------------------------------------------------------------------------------------------------------------------------------------------------------------------------------------------------------------------------------------------------------------------------------------------------------------------------------------------------------------------------------------------------------------------------------------------------------------------------------------------------------------------------------------------------------------------------------------------------------------------------------------------------|
|         |                                                                                                                                                                                                             |                       |                                                                                                                                                                                                                                                                                                                                                                                                                                                                                  |                                                                                                                                                                                                                                                                                                                                                                                                                                                                                                                                                                                                                    |                                                                                                                                                                                                                                                                                                                                                                                                                                                                                                                                                                                                                                                                                                 |
|         | 134,896.06                                                                                                                                                                                                  | _                     | 109,660.18                                                                                                                                                                                                                                                                                                                                                                                                                                                                       |                                                                                                                                                                                                                                                                                                                                                                                                                                                                                                                                                                                                                    | 123                                                                                                                                                                                                                                                                                                                                                                                                                                                                                                                                                                                                                                                                                             |
|         |                                                                                                                                                                                                             |                       |                                                                                                                                                                                                                                                                                                                                                                                                                                                                                  |                                                                                                                                                                                                                                                                                                                                                                                                                                                                                                                                                                                                                    |                                                                                                                                                                                                                                                                                                                                                                                                                                                                                                                                                                                                                                                                                                 |
| 145,478 | 14.63                                                                                                                                                                                                       | 1,907,032             | 15.87                                                                                                                                                                                                                                                                                                                                                                                                                                                                            | 7.63                                                                                                                                                                                                                                                                                                                                                                                                                                                                                                                                                                                                               | 92                                                                                                                                                                                                                                                                                                                                                                                                                                                                                                                                                                                                                                                                                              |
| 256,869 | 25.84                                                                                                                                                                                                       | 3,279,099             | 27.29                                                                                                                                                                                                                                                                                                                                                                                                                                                                            | 7.83                                                                                                                                                                                                                                                                                                                                                                                                                                                                                                                                                                                                               | 95                                                                                                                                                                                                                                                                                                                                                                                                                                                                                                                                                                                                                                                                                              |
| 42,319  | 4.26                                                                                                                                                                                                        | 693,412               | 5.77                                                                                                                                                                                                                                                                                                                                                                                                                                                                             | 6.10                                                                                                                                                                                                                                                                                                                                                                                                                                                                                                                                                                                                               | 74                                                                                                                                                                                                                                                                                                                                                                                                                                                                                                                                                                                                                                                                                              |
| 177,025 | 17.81                                                                                                                                                                                                       | 2,560,221             | 21.30                                                                                                                                                                                                                                                                                                                                                                                                                                                                            | 6.91                                                                                                                                                                                                                                                                                                                                                                                                                                                                                                                                                                                                               | 84                                                                                                                                                                                                                                                                                                                                                                                                                                                                                                                                                                                                                                                                                              |
| 24,426  | 2.46                                                                                                                                                                                                        | 225,596               | 1.88                                                                                                                                                                                                                                                                                                                                                                                                                                                                             | 10.83                                                                                                                                                                                                                                                                                                                                                                                                                                                                                                                                                                                                              | 131                                                                                                                                                                                                                                                                                                                                                                                                                                                                                                                                                                                                                                                                                             |
| 347,925 | 35.00                                                                                                                                                                                                       | 3,352,175             | 27.89                                                                                                                                                                                                                                                                                                                                                                                                                                                                            | 10.38                                                                                                                                                                                                                                                                                                                                                                                                                                                                                                                                                                                                              | 125                                                                                                                                                                                                                                                                                                                                                                                                                                                                                                                                                                                                                                                                                             |
|         |                                                                                                                                                                                                             |                       |                                                                                                                                                                                                                                                                                                                                                                                                                                                                                  |                                                                                                                                                                                                                                                                                                                                                                                                                                                                                                                                                                                                                    |                                                                                                                                                                                                                                                                                                                                                                                                                                                                                                                                                                                                                                                                                                 |
| 605,607 | 60.92                                                                                                                                                                                                       | 7,411,246             | 61.67                                                                                                                                                                                                                                                                                                                                                                                                                                                                            | 8.17                                                                                                                                                                                                                                                                                                                                                                                                                                                                                                                                                                                                               | 99                                                                                                                                                                                                                                                                                                                                                                                                                                                                                                                                                                                                                                                                                              |
|         |                                                                                                                                                                                                             |                       |                                                                                                                                                                                                                                                                                                                                                                                                                                                                                  |                                                                                                                                                                                                                                                                                                                                                                                                                                                                                                                                                                                                                    |                                                                                                                                                                                                                                                                                                                                                                                                                                                                                                                                                                                                                                                                                                 |
| 81,603  | 8.21                                                                                                                                                                                                        | 796,916               | 6.63                                                                                                                                                                                                                                                                                                                                                                                                                                                                             | 10.24                                                                                                                                                                                                                                                                                                                                                                                                                                                                                                                                                                                                              | 124                                                                                                                                                                                                                                                                                                                                                                                                                                                                                                                                                                                                                                                                                             |
| 111,236 | 11.19                                                                                                                                                                                                       | 1,149,419             | 9.56                                                                                                                                                                                                                                                                                                                                                                                                                                                                             | 9.68                                                                                                                                                                                                                                                                                                                                                                                                                                                                                                                                                                                                               | 117                                                                                                                                                                                                                                                                                                                                                                                                                                                                                                                                                                                                                                                                                             |
| 65,210  | 6.56                                                                                                                                                                                                        | 574,567               | 4.78                                                                                                                                                                                                                                                                                                                                                                                                                                                                             | 11.35                                                                                                                                                                                                                                                                                                                                                                                                                                                                                                                                                                                                              | 137                                                                                                                                                                                                                                                                                                                                                                                                                                                                                                                                                                                                                                                                                             |
| 32,844  | 3.30                                                                                                                                                                                                        | 484,297               | 4.03                                                                                                                                                                                                                                                                                                                                                                                                                                                                             | 6.78                                                                                                                                                                                                                                                                                                                                                                                                                                                                                                                                                                                                               | 82                                                                                                                                                                                                                                                                                                                                                                                                                                                                                                                                                                                                                                                                                              |
| 66,491  | 6.69                                                                                                                                                                                                        | 908,797               | 7.56                                                                                                                                                                                                                                                                                                                                                                                                                                                                             | 7.32                                                                                                                                                                                                                                                                                                                                                                                                                                                                                                                                                                                                               | 88                                                                                                                                                                                                                                                                                                                                                                                                                                                                                                                                                                                                                                                                                              |
| 18,923  | 1.90                                                                                                                                                                                                        | 239,453               | 1.99                                                                                                                                                                                                                                                                                                                                                                                                                                                                             | 7.90                                                                                                                                                                                                                                                                                                                                                                                                                                                                                                                                                                                                               | 96                                                                                                                                                                                                                                                                                                                                                                                                                                                                                                                                                                                                                                                                                              |
| 129,112 | 12.99                                                                                                                                                                                                       | 1,651,049             | 13.74                                                                                                                                                                                                                                                                                                                                                                                                                                                                            | 7.82                                                                                                                                                                                                                                                                                                                                                                                                                                                                                                                                                                                                               | 95                                                                                                                                                                                                                                                                                                                                                                                                                                                                                                                                                                                                                                                                                              |
| 60,517  | 6.09                                                                                                                                                                                                        | 953,973               | 7.94                                                                                                                                                                                                                                                                                                                                                                                                                                                                             | 6.34                                                                                                                                                                                                                                                                                                                                                                                                                                                                                                                                                                                                               | 77                                                                                                                                                                                                                                                                                                                                                                                                                                                                                                                                                                                                                                                                                              |
| 6,249   | 0.63                                                                                                                                                                                                        | 123,243               | 1.03                                                                                                                                                                                                                                                                                                                                                                                                                                                                             | 5.07                                                                                                                                                                                                                                                                                                                                                                                                                                                                                                                                                                                                               | 61                                                                                                                                                                                                                                                                                                                                                                                                                                                                                                                                                                                                                                                                                              |
| 21,494  | 2.16                                                                                                                                                                                                        | 371,972               | 3.10                                                                                                                                                                                                                                                                                                                                                                                                                                                                             | 5.78                                                                                                                                                                                                                                                                                                                                                                                                                                                                                                                                                                                                               | 70                                                                                                                                                                                                                                                                                                                                                                                                                                                                                                                                                                                                                                                                                              |
|         |                                                                                                                                                                                                             |                       |                                                                                                                                                                                                                                                                                                                                                                                                                                                                                  |                                                                                                                                                                                                                                                                                                                                                                                                                                                                                                                                                                                                                    |                                                                                                                                                                                                                                                                                                                                                                                                                                                                                                                                                                                                                                                                                                 |
| 395,726 | 77.09                                                                                                                                                                                                       | 4,481,353             | 70.42                                                                                                                                                                                                                                                                                                                                                                                                                                                                            | 8.83                                                                                                                                                                                                                                                                                                                                                                                                                                                                                                                                                                                                               | 109                                                                                                                                                                                                                                                                                                                                                                                                                                                                                                                                                                                                                                                                                             |
| 33,110  | 6.45                                                                                                                                                                                                        | 384,066               | 6.04                                                                                                                                                                                                                                                                                                                                                                                                                                                                             | 8.62                                                                                                                                                                                                                                                                                                                                                                                                                                                                                                                                                                                                               | 107                                                                                                                                                                                                                                                                                                                                                                                                                                                                                                                                                                                                                                                                                             |
| 65,206  | 12.70                                                                                                                                                                                                       | 986,279               | 15.50                                                                                                                                                                                                                                                                                                                                                                                                                                                                            | 6.61                                                                                                                                                                                                                                                                                                                                                                                                                                                                                                                                                                                                               | 82                                                                                                                                                                                                                                                                                                                                                                                                                                                                                                                                                                                                                                                                                              |
| 12,230  | 2.38                                                                                                                                                                                                        | 350,278               | 5.50                                                                                                                                                                                                                                                                                                                                                                                                                                                                             | 3.49                                                                                                                                                                                                                                                                                                                                                                                                                                                                                                                                                                                                               | 43                                                                                                                                                                                                                                                                                                                                                                                                                                                                                                                                                                                                                                                                                              |
| 1,881   | 0.37                                                                                                                                                                                                        | 88,422                | 1.39                                                                                                                                                                                                                                                                                                                                                                                                                                                                             | 2.13                                                                                                                                                                                                                                                                                                                                                                                                                                                                                                                                                                                                               | 26                                                                                                                                                                                                                                                                                                                                                                                                                                                                                                                                                                                                                                                                                              |
|         | 145,478<br>256,869<br>42,319<br>177,025<br>24,426<br>347,925<br>605,607<br>81,603<br>111,236<br>65,210<br>32,844<br>66,491<br>18,923<br>129,112<br>60,517<br>6,249<br>21,494<br>395,726<br>33,110<br>65,230 | - 134,896.06  145,478 | - 134,896.06 145,478 14.63 1,907,032 256,869 25.84 3,279,059 42,319 4.26 693,412 177,025 17.81 2,560,221 24,426 2.46 225,596 347,925 35.00 3,352,175 605,607 60.92 7,411,246 81,603 8.21 796,916 111,236 11.19 1,149,419 65,210 6.56 574,567 32,844 3.30 484,297 66,491 6.69 908,797 18,923 1.90 239,453 129,112 12.99 1,651,049 60,517 6.09 953,973 6,249 0.63 123,243 21,494 2.16 371,972 395,726 77.09 4,481,353 33,110 6.45 384,066 65,206 12,70 986,279 12,230 2.38 350,278 | - 134,896.06 - 109,660.18  145,478 14.63 1,907,032 15.87 256,869 25.84 3,279,099 27.29 42,319 4.26 693,412 5.77 177,025 17.81 2,560,221 21.30 24,426 2.46 225,596 1.88 347,925 35.00 3,352,175 27.89  605,607 60.92 7,411,246 61.67  81,603 8.21 796,916 6.63 111,236 11.19 1,149,419 9.56 65,210 6.56 574,567 4.78 32,844 3.30 484,297 4.03 32,844 3.30 484,297 4.03 66,491 6.69 908,797 7.56 18,923 1.90 239,453 1.99 129,112 12,99 1,651,049 13,74 60,517 6.09 953,973 7.94 6,249 0.63 123,243 1.03 21,494 2.16 371,972 3.10  395,726 77.09 4,481,353 70.42 33,110 6.45 384,066 6.04 65,206 12,70 986,279 15.50 | - 134,896.06 - 109,660.18 - 145,478 14.63 1,907,032 15.87 7.63 256,869 25.84 3,279,099 27.29 7.83 42,319 4.26 693,412 5.77 6.10 177,025 17.81 2,560,221 21,30 6.91 24,426 2.46 225,596 1.88 10.83 347,925 35.00 3,352,175 27.89 10.38 605,607 60.92 7,411,246 61.67 8.17 81,603 8.21 796,916 6.63 10.24 111,236 11.19 1,149,419 9.56 9.68 65,210 6.56 574,567 4.78 11.35 32,844 3.30 484,297 4.03 6.78 66,491 6.69 908,797 7.56 7.32 18,923 1.90 239,453 1.99 7.90 129,112 12.99 1,651,049 13.74 7.82 60,517 6.09 953,973 7.94 6.34 6,249 0.63 123,243 1.03 5.07 21,494 2.16 371,972 3.10 5.78 395,726 77.09 4,481,353 70.42 8.83 33,110 6.45 384,066 6.04 8.62 65,206 12,70 986,279 15.50 6.61 |