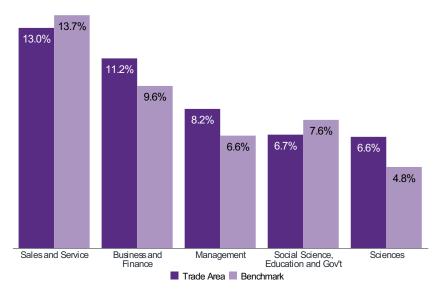

## **OCCUPATIONS: TOP 5\***

Benchmark: Ontario

Copyright © 2019 by Environics Analytics (EA). Source: ©2019 Environics Analytics, ©2019 Environics Research, © Numeris 2019. All Rights Reserved., ©2019 Environics Analytics. PRIZMis a registered trademark of Claritas, Inc. used under license.. (https://en.environicsanalytics.ca/Envision/About/1/2019)

### INCOME, EDUCATION & EMPLOYMENT

| Count   | %                                                                                                                                                                                                           | Base Count            | Base %                                                                                                                                                                                                                                                                                                                                                                                                                                                                           | % Pen                                                                                                                                                                                                                                                                                                                                                                                                                                                                                                                                                                                                              | Index                                                                                                                                                                                                                                                                                                                                                                                                                                                                                                                                                                                                                                                                                           |
|---------|-------------------------------------------------------------------------------------------------------------------------------------------------------------------------------------------------------------|-----------------------|----------------------------------------------------------------------------------------------------------------------------------------------------------------------------------------------------------------------------------------------------------------------------------------------------------------------------------------------------------------------------------------------------------------------------------------------------------------------------------|--------------------------------------------------------------------------------------------------------------------------------------------------------------------------------------------------------------------------------------------------------------------------------------------------------------------------------------------------------------------------------------------------------------------------------------------------------------------------------------------------------------------------------------------------------------------------------------------------------------------|-------------------------------------------------------------------------------------------------------------------------------------------------------------------------------------------------------------------------------------------------------------------------------------------------------------------------------------------------------------------------------------------------------------------------------------------------------------------------------------------------------------------------------------------------------------------------------------------------------------------------------------------------------------------------------------------------|
|         |                                                                                                                                                                                                             |                       |                                                                                                                                                                                                                                                                                                                                                                                                                                                                                  |                                                                                                                                                                                                                                                                                                                                                                                                                                                                                                                                                                                                                    |                                                                                                                                                                                                                                                                                                                                                                                                                                                                                                                                                                                                                                                                                                 |
|         | 134,896.06                                                                                                                                                                                                  | _                     | 109,660.18                                                                                                                                                                                                                                                                                                                                                                                                                                                                       |                                                                                                                                                                                                                                                                                                                                                                                                                                                                                                                                                                                                                    | 123                                                                                                                                                                                                                                                                                                                                                                                                                                                                                                                                                                                                                                                                                             |
|         |                                                                                                                                                                                                             |                       |                                                                                                                                                                                                                                                                                                                                                                                                                                                                                  |                                                                                                                                                                                                                                                                                                                                                                                                                                                                                                                                                                                                                    |                                                                                                                                                                                                                                                                                                                                                                                                                                                                                                                                                                                                                                                                                                 |
| 145,478 | 14.63                                                                                                                                                                                                       | 1,907,032             | 15.87                                                                                                                                                                                                                                                                                                                                                                                                                                                                            | 7.63                                                                                                                                                                                                                                                                                                                                                                                                                                                                                                                                                                                                               | 92                                                                                                                                                                                                                                                                                                                                                                                                                                                                                                                                                                                                                                                                                              |
| 256,869 | 25.84                                                                                                                                                                                                       | 3,279,099             | 27.29                                                                                                                                                                                                                                                                                                                                                                                                                                                                            | 7.83                                                                                                                                                                                                                                                                                                                                                                                                                                                                                                                                                                                                               | 95                                                                                                                                                                                                                                                                                                                                                                                                                                                                                                                                                                                                                                                                                              |
| 42,319  | 4.26                                                                                                                                                                                                        | 693,412               | 5.77                                                                                                                                                                                                                                                                                                                                                                                                                                                                             | 6.10                                                                                                                                                                                                                                                                                                                                                                                                                                                                                                                                                                                                               | 74                                                                                                                                                                                                                                                                                                                                                                                                                                                                                                                                                                                                                                                                                              |
| 177,025 | 17.81                                                                                                                                                                                                       | 2,560,221             | 21.30                                                                                                                                                                                                                                                                                                                                                                                                                                                                            | 6.91                                                                                                                                                                                                                                                                                                                                                                                                                                                                                                                                                                                                               | 84                                                                                                                                                                                                                                                                                                                                                                                                                                                                                                                                                                                                                                                                                              |
| 24,426  | 2.46                                                                                                                                                                                                        | 225,596               | 1.88                                                                                                                                                                                                                                                                                                                                                                                                                                                                             | 10.83                                                                                                                                                                                                                                                                                                                                                                                                                                                                                                                                                                                                              | 131                                                                                                                                                                                                                                                                                                                                                                                                                                                                                                                                                                                                                                                                                             |
| 347,925 | 35.00                                                                                                                                                                                                       | 3,352,175             | 27.89                                                                                                                                                                                                                                                                                                                                                                                                                                                                            | 10.38                                                                                                                                                                                                                                                                                                                                                                                                                                                                                                                                                                                                              | 125                                                                                                                                                                                                                                                                                                                                                                                                                                                                                                                                                                                                                                                                                             |
|         |                                                                                                                                                                                                             |                       |                                                                                                                                                                                                                                                                                                                                                                                                                                                                                  |                                                                                                                                                                                                                                                                                                                                                                                                                                                                                                                                                                                                                    |                                                                                                                                                                                                                                                                                                                                                                                                                                                                                                                                                                                                                                                                                                 |
| 605,607 | 60.92                                                                                                                                                                                                       | 7,411,246             | 61.67                                                                                                                                                                                                                                                                                                                                                                                                                                                                            | 8.17                                                                                                                                                                                                                                                                                                                                                                                                                                                                                                                                                                                                               | 99                                                                                                                                                                                                                                                                                                                                                                                                                                                                                                                                                                                                                                                                                              |
|         |                                                                                                                                                                                                             |                       |                                                                                                                                                                                                                                                                                                                                                                                                                                                                                  |                                                                                                                                                                                                                                                                                                                                                                                                                                                                                                                                                                                                                    |                                                                                                                                                                                                                                                                                                                                                                                                                                                                                                                                                                                                                                                                                                 |
| 81,603  | 8.21                                                                                                                                                                                                        | 796,916               | 6.63                                                                                                                                                                                                                                                                                                                                                                                                                                                                             | 10.24                                                                                                                                                                                                                                                                                                                                                                                                                                                                                                                                                                                                              | 124                                                                                                                                                                                                                                                                                                                                                                                                                                                                                                                                                                                                                                                                                             |
| 111,236 | 11.19                                                                                                                                                                                                       | 1,149,419             | 9.56                                                                                                                                                                                                                                                                                                                                                                                                                                                                             | 9.68                                                                                                                                                                                                                                                                                                                                                                                                                                                                                                                                                                                                               | 117                                                                                                                                                                                                                                                                                                                                                                                                                                                                                                                                                                                                                                                                                             |
| 65,210  | 6.56                                                                                                                                                                                                        | 574,567               | 4.78                                                                                                                                                                                                                                                                                                                                                                                                                                                                             | 11.35                                                                                                                                                                                                                                                                                                                                                                                                                                                                                                                                                                                                              | 137                                                                                                                                                                                                                                                                                                                                                                                                                                                                                                                                                                                                                                                                                             |
| 32,844  | 3.30                                                                                                                                                                                                        | 484,297               | 4.03                                                                                                                                                                                                                                                                                                                                                                                                                                                                             | 6.78                                                                                                                                                                                                                                                                                                                                                                                                                                                                                                                                                                                                               | 82                                                                                                                                                                                                                                                                                                                                                                                                                                                                                                                                                                                                                                                                                              |
| 66,491  | 6.69                                                                                                                                                                                                        | 908,797               | 7.56                                                                                                                                                                                                                                                                                                                                                                                                                                                                             | 7.32                                                                                                                                                                                                                                                                                                                                                                                                                                                                                                                                                                                                               | 88                                                                                                                                                                                                                                                                                                                                                                                                                                                                                                                                                                                                                                                                                              |
| 18,923  | 1.90                                                                                                                                                                                                        | 239,453               | 1.99                                                                                                                                                                                                                                                                                                                                                                                                                                                                             | 7.90                                                                                                                                                                                                                                                                                                                                                                                                                                                                                                                                                                                                               | 96                                                                                                                                                                                                                                                                                                                                                                                                                                                                                                                                                                                                                                                                                              |
| 129,112 | 12.99                                                                                                                                                                                                       | 1,651,049             | 13.74                                                                                                                                                                                                                                                                                                                                                                                                                                                                            | 7.82                                                                                                                                                                                                                                                                                                                                                                                                                                                                                                                                                                                                               | 95                                                                                                                                                                                                                                                                                                                                                                                                                                                                                                                                                                                                                                                                                              |
| 60,517  | 6.09                                                                                                                                                                                                        | 953,973               | 7.94                                                                                                                                                                                                                                                                                                                                                                                                                                                                             | 6.34                                                                                                                                                                                                                                                                                                                                                                                                                                                                                                                                                                                                               | 77                                                                                                                                                                                                                                                                                                                                                                                                                                                                                                                                                                                                                                                                                              |
| 6,249   | 0.63                                                                                                                                                                                                        | 123,243               | 1.03                                                                                                                                                                                                                                                                                                                                                                                                                                                                             | 5.07                                                                                                                                                                                                                                                                                                                                                                                                                                                                                                                                                                                                               | 61                                                                                                                                                                                                                                                                                                                                                                                                                                                                                                                                                                                                                                                                                              |
| 21,494  | 2.16                                                                                                                                                                                                        | 371,972               | 3.10                                                                                                                                                                                                                                                                                                                                                                                                                                                                             | 5.78                                                                                                                                                                                                                                                                                                                                                                                                                                                                                                                                                                                                               | 70                                                                                                                                                                                                                                                                                                                                                                                                                                                                                                                                                                                                                                                                                              |
|         |                                                                                                                                                                                                             |                       |                                                                                                                                                                                                                                                                                                                                                                                                                                                                                  |                                                                                                                                                                                                                                                                                                                                                                                                                                                                                                                                                                                                                    |                                                                                                                                                                                                                                                                                                                                                                                                                                                                                                                                                                                                                                                                                                 |
| 395,726 | 77.09                                                                                                                                                                                                       | 4,481,353             | 70.42                                                                                                                                                                                                                                                                                                                                                                                                                                                                            | 8.83                                                                                                                                                                                                                                                                                                                                                                                                                                                                                                                                                                                                               | 109                                                                                                                                                                                                                                                                                                                                                                                                                                                                                                                                                                                                                                                                                             |
| 33,110  | 6.45                                                                                                                                                                                                        | 384,066               | 6.04                                                                                                                                                                                                                                                                                                                                                                                                                                                                             | 8.62                                                                                                                                                                                                                                                                                                                                                                                                                                                                                                                                                                                                               | 107                                                                                                                                                                                                                                                                                                                                                                                                                                                                                                                                                                                                                                                                                             |
| 65,206  | 12.70                                                                                                                                                                                                       | 986,279               | 15.50                                                                                                                                                                                                                                                                                                                                                                                                                                                                            | 6.61                                                                                                                                                                                                                                                                                                                                                                                                                                                                                                                                                                                                               | 82                                                                                                                                                                                                                                                                                                                                                                                                                                                                                                                                                                                                                                                                                              |
| 12,230  | 2.38                                                                                                                                                                                                        | 350,278               | 5.50                                                                                                                                                                                                                                                                                                                                                                                                                                                                             | 3.49                                                                                                                                                                                                                                                                                                                                                                                                                                                                                                                                                                                                               | 43                                                                                                                                                                                                                                                                                                                                                                                                                                                                                                                                                                                                                                                                                              |
| 1,881   | 0.37                                                                                                                                                                                                        | 88,422                | 1.39                                                                                                                                                                                                                                                                                                                                                                                                                                                                             | 2.13                                                                                                                                                                                                                                                                                                                                                                                                                                                                                                                                                                                                               | 26                                                                                                                                                                                                                                                                                                                                                                                                                                                                                                                                                                                                                                                                                              |
|         | 145,478<br>256,869<br>42,319<br>177,025<br>24,426<br>347,925<br>605,607<br>81,603<br>111,236<br>65,210<br>32,844<br>66,491<br>18,923<br>129,112<br>60,517<br>6,249<br>21,494<br>395,726<br>33,110<br>65,230 | - 134,896.06  145,478 | - 134,896.06 145,478 14.63 1,907,032 256,869 25.84 3,279,059 42,319 4.26 693,412 177,025 17.81 2,560,221 24,426 2.46 225,596 347,925 35.00 3,352,175 605,607 60.92 7,411,246 81,603 8.21 796,916 111,236 11.19 1,149,419 65,210 6.56 574,567 32,844 3.30 484,297 66,491 6.69 908,797 18,923 1.90 239,453 129,112 12.99 1,651,049 60,517 6.09 953,973 6,249 0.63 123,243 21,494 2.16 371,972 395,726 77.09 4,481,353 33,110 6.45 384,066 65,206 12,70 986,279 12,230 2.38 350,278 | - 134,896.06 - 109,660.18  145,478 14.63 1,907,032 15.87 256,869 25.84 3,279,099 27.29 42,319 4.26 693,412 5.77 177,025 17.81 2,560,221 21.30 24,426 2.46 225,596 1.88 347,925 35.00 3,352,175 27.89  605,607 60.92 7,411,246 61.67  81,603 8.21 796,916 6.63 111,236 11.19 1,149,419 9.56 65,210 6.56 574,567 4.78 32,844 3.30 484,297 4.03 32,844 3.30 484,297 4.03 66,491 6.69 908,797 7.56 18,923 1.90 239,453 1.99 129,112 12,99 1,651,049 13,74 60,517 6.09 953,973 7.94 6,249 0.63 123,243 1.03 21,494 2.16 371,972 3.10  395,726 77.09 4,481,353 70.42 33,110 6.45 384,066 6.04 65,206 12,70 986,279 15.50 | - 134,896.06 - 109,660.18 - 145,478 14.63 1,907,032 15.87 7.63 256,869 25.84 3,279,099 27.29 7.83 42,319 4.26 693,412 5.77 6.10 177,025 17.81 2,560,221 21,30 6.91 24,426 2.46 225,596 1.88 10.83 347,925 35.00 3,352,175 27.89 10.38 605,607 60.92 7,411,246 61.67 8.17 81,603 8.21 796,916 6.63 10.24 111,236 11.19 1,149,419 9.56 9.68 65,210 6.56 574,567 4.78 11.35 32,844 3.30 484,297 4.03 6.78 66,491 6.69 908,797 7.56 7.32 18,923 1.90 239,453 1.99 7.90 129,112 12.99 1,651,049 13.74 7.82 60,517 6.09 953,973 7.94 6.34 6,249 0.63 123,243 1.03 5.07 21,494 2.16 371,972 3.10 5.78 395,726 77.09 4,481,353 70.42 8.83 33,110 6.45 384,066 6.04 8.62 65,206 12,70 986,279 15.50 6.61 |