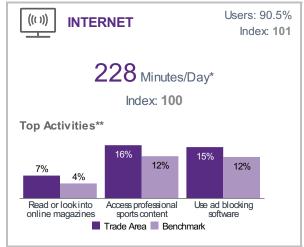

## Behavioural | Media Overview

Trade Area: York, ON (RM)

Household Population 12+: 1,037,916

Benchmark: Ontario

Copyright © 2019 by Environics Analytics (EA). Source: ©2019 Environics Analytics, ©2019 Environics Research, © Numeris 2019. All Rights Reserved., ©2019 Environics Analytics. PRIZMis a registered trademark of Claritas, Inc. used under license.. (https://en.environicsanalytics.ca/Envision/About/1/2019)

<sup>\*</sup>Consumption values based to Household Population 12+

<sup>\*\*</sup>Chosen from index ranking with minimum 5% composition