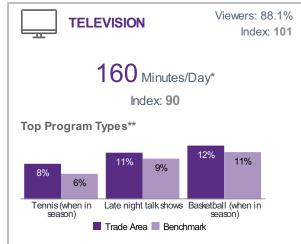

## Behavioural | Media Highlights

Trade Area: York, ON (RM)

Household Population 12+: 1,037,916