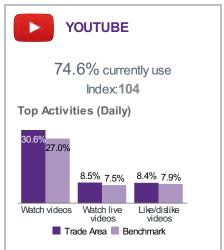

## Behavioural | Media Overview

Trade Area: York, ON (RM)

Household Population 12+: 1,037,916

Benchmark: Ontario

Copyright © 2019 by Environics Analytics (EA). Source: ©2019 Environics Analytics, ©2019 Environics Research, © Numeris 2019. All Rights Reserved., ©2019 Environics Analytics. PRIZMis a registered trademark of Claritas, Inc. used under license.. (https://en.environicsanalytics.ca/Envision/About/1/2019)