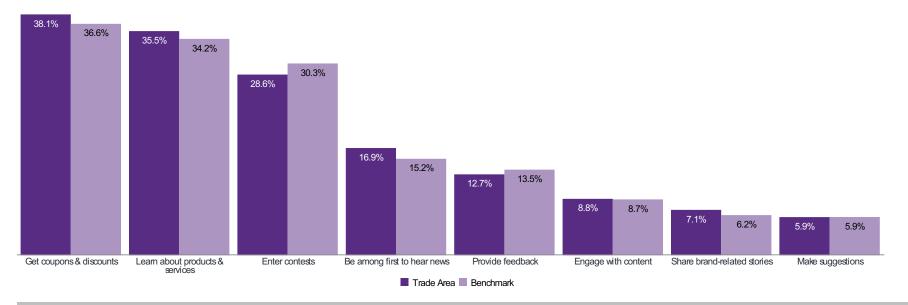

## Behavioural | Media Overview

Trade Area: York, ON (RM)

Household Population 12+: 1,037,916

Benchmark: Ontario

Copyright © 2019 by Environics Analytics (EA). Source: ©2019 Environics Analytics, ©2019 Environics Research, © Numeris 2019. All Rights Reserved., ©2019 Environics Analytics. PRIZMis a registered trademark of Claritas, Inc. used under license.. (https://en.environicsanalytics.ca/Envision/About/1/2019)

<sup>\*</sup>Consumption values based to Household Population 12+

<sup>\*\*</sup>Chosen from index ranking with minimum 5% composition