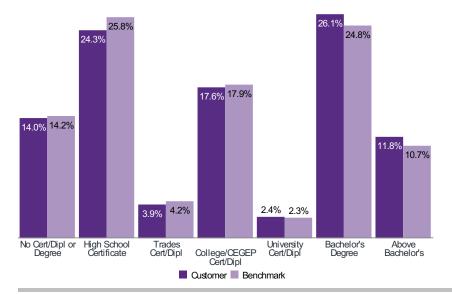

## **Demographics** | Education & Employment

Customers: York 2017-2019 All Postal Codes: QTY

### **EDUCATION**

University Degree

#### **EDUCATIONAL ATTAINMENT**