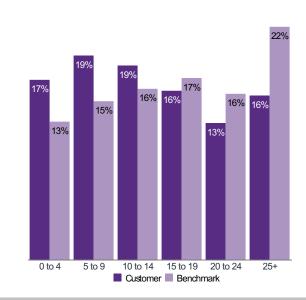

#### **POPULATION BY AGE**

|          | %   | Index |
|----------|-----|-------|
| 0 to 4   | 6.8 | 139   |
| 5 to 9   | 7.7 | 140   |
| 10 to 14 | 7.5 | 126   |
| 15 to 19 | 6.9 | 104   |
| 20 to 24 | 6.0 | 92    |
| 25 to 29 | 5.7 | 87    |
| 30 to 34 | 6.7 | 104   |
| 35 to 39 | 8.0 | 130   |
| 40 to 44 | 8.2 | 131   |
| 45 to 49 | 8.2 | 114   |
| 50 to 54 | 7.3 | 96    |
| 55 to 59 | 6.0 | 79    |
| 60 to 64 | 4.5 | 70    |
| 65 to 69 | 3.4 | 66    |
| 70 to 74 | 2.9 | 68    |
| 75 to 79 | 1.8 | 66    |
| 80 to 84 | 1.3 | 62    |
| 85+      | 1.1 | 56    |
|          |     |       |