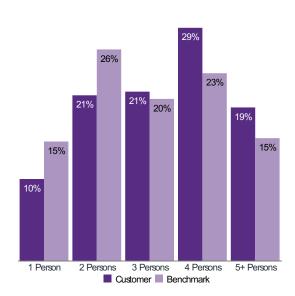

### **HOUSEHOLD SIZE**

### 4 People+

48.2% of HHs have 3 or more people at Home (125)

21,814

49.9%

Born outside of Canada (104)

**14%** 

Work in Sales & Service (104) & 12.8% in Business/Finance (109)