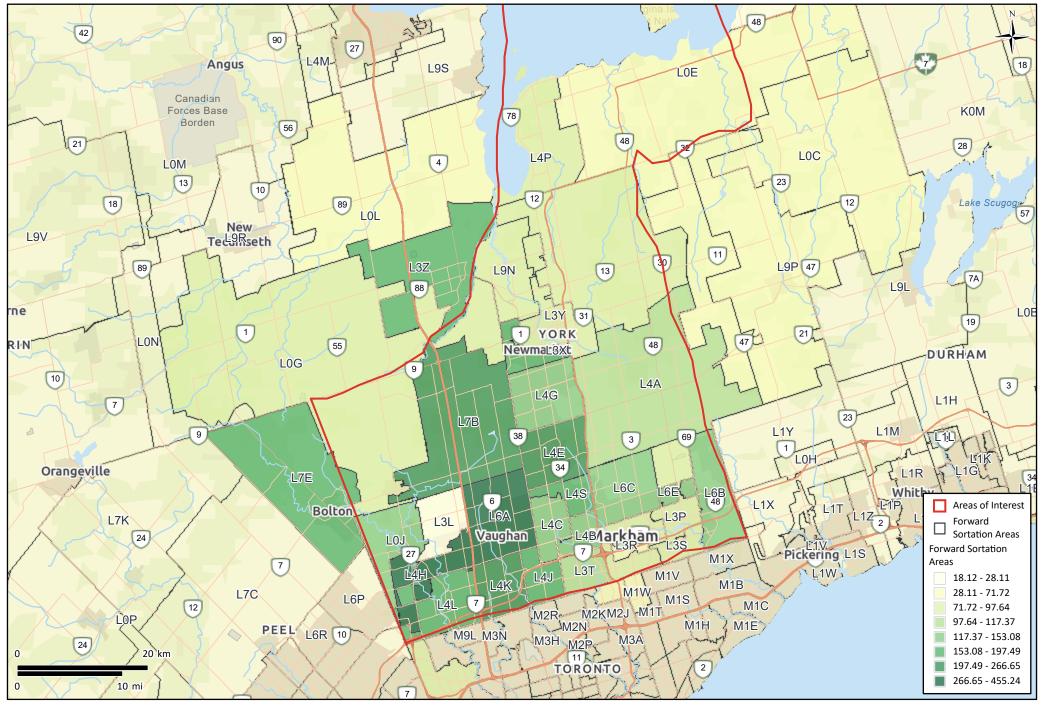

### Top Ten Forward Sortation Areas (FSAs)

| Name                    | Count   |
|-------------------------|---------|
| L6A (Vaughan, ON)       | 122,298 |
| L4H (Woodbridge, ON)    | 94,594  |
| L4J (Thornhill, ON)     | 45,665  |
| L4E (Richmond Hill, ON) | 43,093  |
| L4C (Richmond Hill, ON) | 39,884  |
| L4L (Woodbridge, ON)    | 35,392  |
| L4G (Aurora, ON)        | 29,049  |
| L3X (Newmarket, ON)     | 28,688  |
| L6C (Markham, ON)       | 23,868  |
|                         |         |

### Top Ten Cities/Towns

| Name                           | Count   |
|--------------------------------|---------|
| Vaughan, ON (CY)               | 313,757 |
| Richmond Hill, ON (T)          | 122,316 |
| Markham, ON (CY)               | 119,145 |
| Newmarket, ON (T)              | 41,697  |
| Aurora, ON (T)                 | 29,049  |
| King, ON (TP)                  | 17,978  |
| Whitchurch-Stouffville, ON (T) | 17,537  |
| Georgina, ON (T)               | 13,401  |
| East Gwillimbury, ON (T)       | 10,880  |
| Toronto, ON (C)                | 258     |

### Social Media Highlights

L3T (Thornhill, ON)