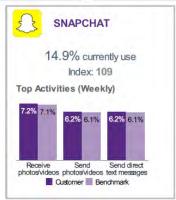

ON)    | 35,392  |
| L4G (Aurora, ON)        | 29,049  |
| L3X (Newmarket, ON)     | 28,688  |
| L6C (Markham, ON)       | 23,868  |
|                         |         |

### Top Ten Cities/Towns

| Name                           | Count   |
|--------------------------------|---------|
| Vaughan, ON (CY)               | 313,757 |
| Richmond Hill, ON (T)          | 122,316 |
| Markham, ON (CY)               | 119,145 |
| Newmarket, ON (T)              | 41,697  |
| Aurora, ON (T)                 | 29,049  |
| King, ON (TP)                  | 17,978  |
| Whitchurch-Stouffville, ON (T) | 17,537  |
| Georgina, ON (T)               | 13,401  |
| East Gwillimbury, ON (T)       | 10,880  |
| Toronto, ON (C)                | 258     |

### Social Media Highlights

L3T (Thornhill, ON)















# **Demographics** | Population & Households



Customers: York 2017-2019 All Postal Codes: QTY

#### **MEDIAN MAINTAINER AGE**

49

Index: 90

#### **MARITAL STATUS**



64.8%

Index:106

Married/Common-Law

#### **FAMILY STATUS\***



64.1%

Index: 111

Couples With Children At Home

### **HOUSEHOLD SIZE**



#### **POPULATION BY AGE**

|          | %   | Index |
|----------|-----|-------|
| 0 to 4   | 6.8 | 139   |
| 5 to 9   | 7.7 | 140   |
| 10 to 14 | 7.5 | 126   |
| 15 to 19 | 6.9 | 104   |
| 20 to 24 | 6.0 | 92    |
| 25 to 29 | 5.7 | 87    |
| 30 to 34 | 6.7 | 104   |
| 35 to 39 | 8.0 | 130   |
| 40 to 44 | 8.2 | 131   |
| 45 to 49 | 8.2 | 114   |
| 50 to 54 | 7.3 | 96    |
| 55 to 59 | 6.0 | 79    |
| 60 to 64 | 4.5 | 70    |
| 65 to 69 | 3.4 | 66    |
| 70 to 74 | 2.9 | 68