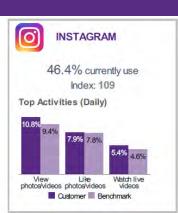

ridge, ON)    | 35,392  |
| L4G (Aurora, ON)        | 29,049  |
| L3X (Newmarket, ON)     | 28,688  |
| L6C (Markham, ON)       | 23,868  |
|                         |         |

### Top Ten Cities/Towns

| Name                           | Count   |
|--------------------------------|---------|
| Vaughan, ON (CY)               | 313,757 |
| Richmond Hill, ON (T)          | 122,316 |
| Markham, ON (CY)               | 119,145 |
| Newmarket, ON (T)              | 41,697  |
| Aurora, ON (T)                 | 29,049  |
| King, ON (TP)                  | 17,978  |
| Whitchurch-Stouffville, ON (T) | 17,537  |
| Georgina, ON (T)               | 13,401  |
| East Gwillimbury, ON (T)       | 10,880  |
| Toronto, ON (C)                | 258     |

### Social Media Highlights

L3T (Thornhill, ON)















# **Demographics** | Population & Households



Customers: York 2017-2019 All Postal Codes: QTY

#### **MEDIAN MAINTAINER AGE**

49

Index: 90

#### **MARITAL STATUS**



64.8%

Index:106

Married/Common-Law

#### **FAMILY STATUS\***



64.1%

Index: 111

Couples With Children At Home

### **HOUSEHOLD SIZE**



#### **POPULATION BY AGE**

|          | %   | Index |
|----------|-----|-------|
| 0 to 4   | 6.8 | 139   |
| 5 to 9   | 7.7 | 140   |
| 10 to 14 | 7.5 | 126   |
| 15 to 19 | 6.9 | 104   |
| 20 to 24 | 6.0 | 92    |
| 25 to 29 | 5.7 | 87    |
| 30 to 34 | 6.7 | 104   |
| 35 to 39 | 8.0 | 130   |
| 40 to 44 | 8.2 | 131   |
| 45 to 49 | 8.2 | 114   |
| 50 to 54 | 7.3 | 96    |
| 55 to 59 | 6.0 | 79    |
| 60 to 64 | 4.5 | 70    |
| 65 to 69 | 3.4 | 66    |
| 70 to 74 | 2.9