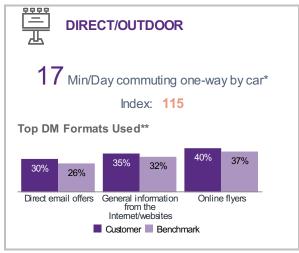

### Tips to read this document:

- Numbers that appear in RED font and in RED boxes indicate over indexed by > 10
- Numbers that appear in BLUE font and in BLUE boxes indicate under indexed by < 10
- Report 1: Executive Report.
- Report 2: Ranking Areas for Customers: Rank areas based on the presence of your customers.
- **Report 3**: Distance Decay: The distribution of your customers around your location.
- **Report 4**: Ranking Standard Areas: Ranking Areas for a Target Group Rank areas based on the presence of your top five Prizm profiles.
- Report 5: Top five Prizm Profile descriptions
- Appendix: Additional Ranking Variables (e.g., Internet/Social Media usage, leisure/travel, F&B, Social Values,...)
- Count: the number of your target group
- % (Count/Total x 100): % of the target group that exhibits a characteristic or behaviour
- Base Count: number of households found in the market for the given variable
- Base % (Base Count/Total x 100): % composition of the benchmark (referred to as base)
- Penetration Rate (% pen) (Count/Base Count x 100): describes the % of the target group that exhibit that characteristic or behaviour in the overall total. A key metric to look at when assessing the segment composition of your geography
- ¹Index (%/Base% x 100): measures if the variable in the target group is underrepresented or over represented when compared to the average of the area being studied, the benchmark. For example, an index of 110 means that there is a 10% higher concentration of that specific variable within your audience than the average. An index of 100 is the average for the area.