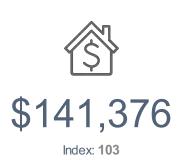

### 49 Years

Median age of Households maintainer

64.1%

Couples with Children at Home (111)

65.3%

Of Visitors travelled within 40 Km

\$141,376

Average Household Income (103)

#### **AVERAGE HOUSEHOLD INCOME**