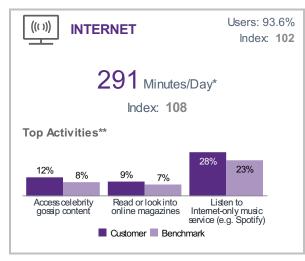

### Tips to read this document:

- Numbers that appear in RED font and in RED boxes indicate over indexed by > 10
- Numbers that appear in BLUE font and in BLUE boxes indicate under indexed by < 10
- Report 1: Executive Report.
- Report 2: Ranking Areas for Customers: Rank areas based on the presence of your customers.
- **Report 3**: Distance Decay: The distribution of your customers around your location.
- **Report 4**: Ranking Standard Areas: Ranking Areas for a Target Group Rank areas based on the presence of your top five Prizm profiles.
- Report 5: Top five Prizm Profile descriptions
- Appendix: Additional Ranking Variables (e.g., Internet/Social Media usage, leisure/travel, F&B, Social Values,...)
- Count: the number of your target group
- % (Count/Total x 100): % of the target group that exhibits a characteristic or behaviour
- Base Count: number of households found in the market for the given variable
- Base % (Base Count/Total x 100): % composition of the benchmark (referred to as base)
- Penetration Rate (% pen) (Count/Base Count x 100): describes the % of the target group that exhibit that characteristic or behaviour in the overall total. A key metric to look at when assessing the segment composition of your geography
- ¹Index (%/Base% x 100): measures if the variable in the target group is underrepresented or over represented when compared to the average of the area being studied, the benchmark. For example, an index of 110 means that there is a 10% higher concentration of that specific variable within your audience than the average. An index of 100 is the average for the area.