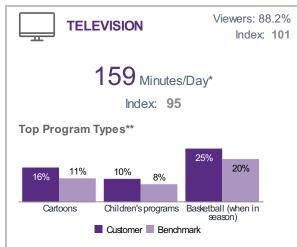

### Tips to read this document:

- Numbers that appear in RED font and in RED boxes indicate over indexed by > 10
- Numbers that appear in BLUE font and in BLUE boxes indicate under indexed by < 10
- Report 1: Executive Report.
- Report 2: Ranking Areas for Customers: Rank areas based on the presence of your customers.
- **Report 3**: Distance Decay: The distribution of your customers around your location.
- **Report 4**: Ranking Standard Areas: Ranking Areas for a Target Group Rank areas based on the presence of your top five Prizm profiles.
- Report 5: Top five Prizm Profile descriptions
- Appendix: Additional Ranking Variables (e.g., Internet/Social Media usage, leisure/travel, F&B, Social Values,...)
- Count: the number of your target group
- % (Count/Total x 100): % of the target group that exhibits a characteristic or behaviour
- Base Count: number of households found in the market for the given variable
- Base % (Base Count/Total x 100): % composition of the benchmark (referred to as base)
- Penetration Rate (% pen) (Count/Base Count x 100): describes the % of the target group that exhibit that characteristic or behaviour in the overall total. A key metric to look at when assessing the segment composition of your geography
- ¹Index (%/Base% x 100): measures if the variable in the target group is underrepresented or over represented when compared to the average of the area being studied, the benchmark. For example, an index of 110 means that there is a 10% higher concentration of that specific variable within your audience than the average. An index of 100 is the average for the area.