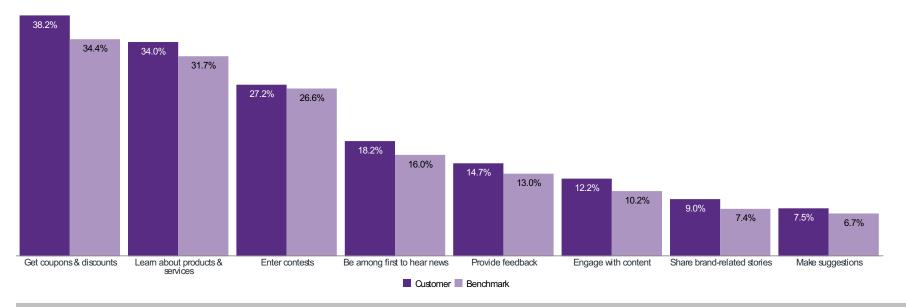

© 2020 by Environics Analytics (EA). Source: ©2020 Environics Analytics, ©2020 Environics Research, © Numeris 2020. All Rights Reserved., Copyright ©2020 Delvinia, ©2020 Environics Analytics.

PRIZMis a registered trademark of Claritas, LLC. used under license..

(https://en.environicsanalytics.ca/Envision/About/1/2020)

| Index Colours: | <80 | 80 - 110 | 110+ |
|----------------|-----|----------|------|

# Opticks Social | Social Media Usage



Customer: York 2017-2019 All Postal Codes: QTY

#### FRIENDS IN ALL SM NETWORKS



24.6%

0-49 friends

### FREQUENCY OF USE (DAILY)



52.8%

Index:101

Facebook

### **BRAND INTERACTION**



39.7%

Index:112

Like brand on Facebook

#### NO. OF BRANDS INTERACTED



36.5%

Index:107

2-5 brands

#### REASONS TO FOLLOW BRANDS USING SOCIAL MEDIA



Benchmark: York Region Boundary

Copyright © 2020 by Environics Analytics (EA). Source: ©2020 Environics Analytics, ©2020 Environics Research, © Numeris 2020. All Rights Reserved., Copyright ©2020 Delvinia, ©2020 Environics Analytics.

PRIZMis a registered trademark of Claritas, LLC. used under license..

(https://en.environicsanalytics.ca/Envision/About/1/2020)

Index Colours: <80 80 - 110 110+

# Opticks Social | Purchases and Future Usage



Customer: York 2017-2019 All Postal Codes: QTY

### SOCIAL MEDIA PURCHASES - SEEK SUGGESTIONS/RECOMMENDATIONS WHEN CONSIDERING: (Top 4)



15.5%

Index:110

Vacation, travel-related



11.3%

Index: 117

Car, auto-related



10.4%

Index: 116

10.1%

Index: 107

Entertainment-related (i.e. movies)

Big-ticket (i.e. appliances)

### **USAGE EXPECTA