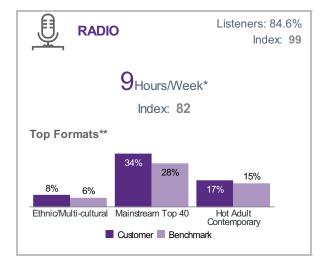

### Tips to read this document:

- Numbers that appear in RED font and in RED boxes indicate over indexed by > 10
- Numbers that appear in BLUE font and in BLUE boxes indicate under indexed by < 10
- Report 1: Executive Report.
- Report 2: Ranking Areas for Customers: Rank areas based on the presence of your customers.
- **Report 3**: Distance Decay: The distribution of your customers around your location.
- **Report 4**: Ranking Standard Areas: Ranking Areas for a Target Group Rank areas based on the presence of your top five Prizm profiles.
- Report 5: Top five Prizm Profile descriptions
- Appendix: Additional Ranking Variables (e.g., Internet/Social Media usage, leisure/travel, F&B, Social Values,...)
- Count: the number of your target group
- % (Count/Total x 100): % of the target group that exhibits a characteristic or behaviour
- Base Count: number of households found in the market for the given variable
- Base % (Base Count/Total x 100): % composition of the benchmark (referred to as base)
- Penetration Rate (% pen) (Count/Base Count x 100): describes the % of the target group that exhibit that characteristic or behaviour in the overall total. A key metric to look at when assessing the segment composition of your geography
- ¹Index (%/Base% x 100): measures if the variable in the target group is underrepresented or over represented when compared to the average of the area being studied, the benchmark. For example, an index of 110 means that there is a 10% higher concentration of that specific variable within your audience than the average. An index of 100 is the average for the area.