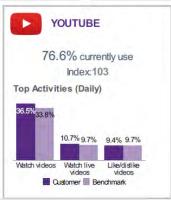

e, ON)    | 35,392  |
| L4G (Aurora, ON)        | 29,049  |
| L3X (Newmarket, ON)     | 28,688  |
| L6C (Markham, ON)       | 23,868  |
|                         |         |

### Top Ten Cities/Towns

| Name                           | Count   |
|--------------------------------|---------|
| Vaughan, ON (CY)               | 313,757 |
| Richmond Hill, ON (T)          | 122,316 |
| Markham, ON (CY)               | 119,145 |
| Newmarket, ON (T)              | 41,697  |
| Aurora, ON (T)                 | 29,049  |
| King, ON (TP)                  | 17,978  |
| Whitchurch-Stouffville, ON (T) | 17,537  |
| Georgina, ON (T)               | 13,401  |
| East Gwillimbury, ON (T)       | 10,880  |
| Toronto, ON (C)                | 258     |

### Social Media Highlights

L3T (Thornhill, ON)















# **Demographics** | Population & Households



Customers: York 2017-2019 All Postal Codes: QTY

#### **MEDIAN MAINTAINER AGE**

49

Index: 90

#### **MARITAL STATUS**



64.8%

Index:106

Married/Common-Law

#### **FAMILY STATUS\***



64.1%

Index: 111

Couples With Children At Home

### **HOUSEHOLD SIZE**



#### **POPULATION BY AGE**

|          | %   | Index |
|----------|-----|-------|
| 0 to 4   | 6.8 | 139   |
| 5 to 9   | 7.7 | 140   |
| 10 to 14 | 7.5 | 126   |
| 15 to 19 | 6.9 | 104   |
| 20 to 24 | 6.0 | 92    |
| 25 to 29 | 5.7 | 87    |
| 30 to 34 | 6.7 | 104   |
| 35 to 39 | 8.0 | 130   |
| 40 to 44 | 8.2 | 131   |
| 45 to 49 | 8.2 | 114   |
| 50 to 54 | 7.3 | 96    |
| 55 to 59 | 6.0 | 79    |
| 60 to 64 | 4.5 | 70    |
| 65 to 69 | 3.4 | 66    |
| 70 to 74 | 2.9 | 68