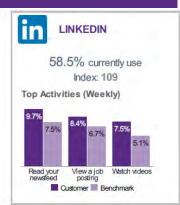

dge, ON)    | 35,392  |
| L4G (Aurora, ON)        | 29,049  |
| L3X (Newmarket, ON)     | 28,688  |
| L6C (Markham, ON)       | 23,868  |
|                         |         |

### Top Ten Cities/Towns

| Name                           | Count   |
|--------------------------------|---------|
| Vaughan, ON (CY)               | 313,757 |
| Richmond Hill, ON (T)          | 122,316 |
| Markham, ON (CY)               | 119,145 |
| Newmarket, ON (T)              | 41,697  |
| Aurora, ON (T)                 | 29,049  |
| King, ON (TP)                  | 17,978  |
| Whitchurch-Stouffville, ON (T) | 17,537  |
| Georgina, ON (T)               | 13,401  |
| East Gwillimbury, ON (T)       | 10,880  |
| Toronto, ON (C)                | 258     |

### Social Media Highlights

L3T (Thornhill, ON)















# **Demographics** | Population & Households



Customers: York 2017-2019 All Postal Codes: QTY

#### **MEDIAN MAINTAINER AGE**

49

Index: 90

#### **MARITAL STATUS**



64.8%

Index:106

Married/Common-Law

#### **FAMILY STATUS\***



64.1%

Index: 111

Couples With Children At Home

### **HOUSEHOLD SIZE**



#### **POPULATION BY AGE**

|          | %   | Index |
|----------|-----|-------|
| 0 to 4   | 6.8 | 139   |
| 5 to 9   | 7.7 | 140   |
| 10 to 14 | 7.5 | 126   |
| 15 to 19 | 6.9 | 104   |
| 20 to 24 | 6.0 | 92    |
| 25 to 29 | 5.7 | 87    |
| 30 to 34 | 6.7 | 104   |
| 35 to 39 | 8.0 | 130   |
| 40 to 44 | 8.2 | 131   |
| 45 to 49 | 8.2 | 114   |
| 50 to 54 | 7.3 | 96    |
| 55 to 59 | 6.0 | 79    |
| 60 to 64 | 4.5 | 70    |
| 65 to 69 | 3.4 | 66    |
| 70 to 74 | 2.9 |