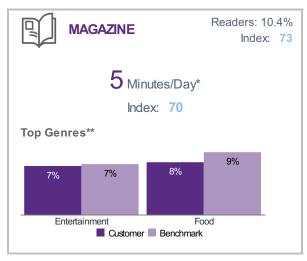

### Tips to read this document:

- Numbers that appear in RED font and in RED boxes indicate over indexed by > 10
- Numbers that appear in BLUE font and in BLUE boxes indicate under indexed by < 10
- Report 1: Executive Report.
- Report 2: Ranking Areas for Customers: Rank areas based on the presence of your customers.
- **Report 3**: Distance Decay: The distribution of your customers around your location.
- **Report 4**: Ranking Standard Areas: Ranking Areas for a Target Group Rank areas based on the presence of your top five Prizm profiles.
- Report 5: Top five Prizm Profile descriptions
- Appendix: Additional Ranking Variables (e.g., Internet/Social Media usage, leisure/travel, F&B, Social Values,...)
- Count: the number of your target group
- % (Count/Total x 100): % of the target group that exhibits a characteristic or behaviour
- Base Count: number of households found in the market for the given variable
- Base % (Base Count/Total x 100): % composition of the benchmark (referred to as base)
- Penetration Rate (% pen) (Count/Base Count x 100): describes the % of the target group that exhibit that characteristic or behaviour in the overall total. A key metric to look at when assessing the segment composition of your geography
- ¹Index (%/Base% x 100): measures if the variable in the target group is underrepresented or over represented when compared to the average of the area being studied, the benchmark. For example, an index of 110 means that there is a 10% higher concentration of that specific variable within your audience than the average. An index of 100 is the average for the area.