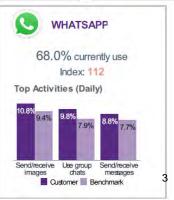

N)    | 35,392  |
| L4G (Aurora, ON)        | 29,049  |
| L3X (Newmarket, ON)     | 28,688  |
| L6C (Markham, ON)       | 23,868  |
|                         |         |

### Top Ten Cities/Towns

| Name                           | Count   |
|--------------------------------|---------|
| Vaughan, ON (CY)               | 313,757 |
| Richmond Hill, ON (T)          | 122,316 |
| Markham, ON (CY)               | 119,145 |
| Newmarket, ON (T)              | 41,697  |
| Aurora, ON (T)                 | 29,049  |
| King, ON (TP)                  | 17,978  |
| Whitchurch-Stouffville, ON (T) | 17,537  |
| Georgina, ON (T)               | 13,401  |
| East Gwillimbury, ON (T)       | 10,880  |
| Toronto, ON (C)                | 258     |

### Social Media Highlights

L3T (Thornhill, ON)















# **Demographics** | Population & Households



Customers: York 2017-2019 All Postal Codes: QTY

#### **MEDIAN MAINTAINER AGE**

49

Index: 90

#### **MARITAL STATUS**



64.8%

Index:106

Married/Common-Law

#### **FAMILY STATUS\***



64.1%

Index: 111

Couples With Children At Home

### **HOUSEHOLD SIZE**



#### **POPULATION BY AGE**

|          | %   | Index |
|----------|-----|-------|
| 0 to 4   | 6.8 | 139   |
| 5 to 9   | 7.7 | 140   |
| 10 to 14 | 7.5 | 126   |
| 15 to 19 | 6.9 | 104   |
| 20 to 24 | 6.0 | 92    |
| 25 to 29 | 5.7 | 87    |
| 30 to 34 | 6.7 | 104   |
| 35 to 39 | 8.0 | 130   |
| 40 to 44 | 8.2 | 131   |
| 45 to 49 | 8.2 | 114   |
| 50 to 54 | 7.3 | 96    |
| 55 to 59 | 6.0 | 79    |
| 60 to 64 | 4.5 | 70    |
| 65 to 69 | 3.4 | 66    |
| 70 to 74 | 2.9 | 68