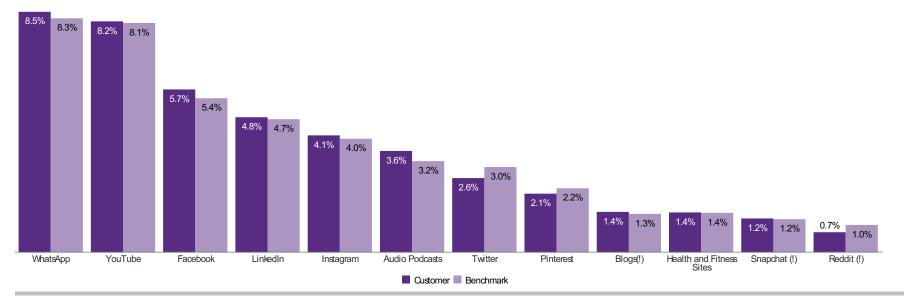

### Tips to read this document:

- Numbers that appear in RED font and in RED boxes indicate over indexed by > 10
- Numbers that appear in BLUE font and in BLUE boxes indicate under indexed by < 10
- Report 1: Executive Report.
- Report 2: Ranking Areas for Customers: Rank areas based on the presence of your customers.
- **Report 3**: Distance Decay: The distribution of your customers around your location.
- **Report 4**: Ranking Standard Areas: Ranking Areas for a Target Group Rank areas based on the presence of your top five Prizm profiles.
- Report 5: Top five Prizm Profile descriptions
- Appendix: Additional Ranking Variables (e.g., Internet/Social Media usage, leisure/travel, F&B, Social Values,...)
- Count: the number of your target group
- % (Count/Total x 100): % of the target group that exhibits a characteristic or behaviour
- Base Count: number of households found in the market for the given variable
- Base % (Base Count/Total x 100): % composition of the benchmark (referred to as base)
- Penetration Rate (% pen) (Count/Base Count x 100): describes the % of the target group that exhibit that characteristic or behaviour in the overall total. A key metric to look at when assessing the segment composition of your geography
- ¹Index (%/Base% x 100): measures if the variable in the target group is underrepresented or over represented when compared to the average of the area being studied, the benchmark. For example, an index of 110 means that there is a 10% higher concentration of that specific variable within your audience than the average. An index of 100 is the average for the area.