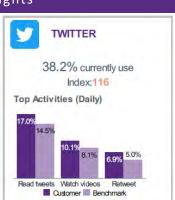

dbridge, ON)    | 35,392  |
| L4G (Aurora, ON)        | 29,049  |
| L3X (Newmarket, ON)     | 28,688  |
| L6C (Markham, ON)       | 23,868  |
|                         |         |

### Top Ten Cities/Towns

| Name                           | Count   |
|--------------------------------|---------|
| Vaughan, ON (CY)               | 313,757 |
| Richmond Hill, ON (T)          | 122,316 |
| Markham, ON (CY)               | 119,145 |
| Newmarket, ON (T)              | 41,697  |
| Aurora, ON (T)                 | 29,049  |
| King, ON (TP)                  | 17,978  |
| Whitchurch-Stouffville, ON (T) | 17,537  |
| Georgina, ON (T)               | 13,401  |
| East Gwillimbury, ON (T)       | 10,880  |
| Toronto, ON (C)                | 258     |

### Social Media Highlights

L3T (Thornhill, ON)















# **Demographics** | Population & Households



Customers: York 2017-2019 All Postal Codes: QTY

#### **MEDIAN MAINTAINER AGE**

49

Index: 90

#### **MARITAL STATUS**



64.8%

Index:106

Married/Common-Law

#### **FAMILY STATUS\***



64.1%

Index: 111

Couples With Children At Home

### **HOUSEHOLD SIZE**



#### **POPULATION BY AGE**

|          | %   | Index |
|----------|-----|-------|
| 0 to 4   | 6.8 | 139   |
| 5 to 9   | 7.7 | 140   |
| 10 to 14 | 7.5 | 126   |
| 15 to 19 | 6.9 | 104   |
| 20 to 24 | 6.0 | 92    |
| 25 to 29 | 5.7 | 87    |
| 30 to 34 | 6.7 | 104   |
| 35 to 39 | 8.0 | 130   |
| 40 to 44 | 8.2 | 131   |
| 45 to 49 | 8.2 | 114   |
| 50 to 54 | 7.3 | 96    |
| 55 to 59 | 6.0 | 79    |
| 60 to 64 | 4.5 | 70    |
| 65 to 69 | 3.4 | 66    |
| 70 to 74 | 2.