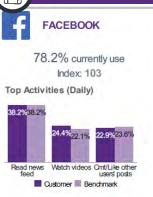

oodbridge, ON)    | 35,392  |
| L4G (Aurora, ON)        | 29,049  |
| L3X (Newmarket, ON)     | 28,688  |
| L6C (Markham, ON)       | 23,868  |
|                         |         |

### Top Ten Cities/Towns

| Name                           | Count   |
|--------------------------------|---------|
| Vaughan, ON (CY)               | 313,757 |
| Richmond Hill, ON (T)          | 122,316 |
| Markham, ON (CY)               | 119,145 |
| Newmarket, ON (T)              | 41,697  |
| Aurora, ON (T)                 | 29,049  |
| King, ON (TP)                  | 17,978  |
| Whitchurch-Stouffville, ON (T) | 17,537  |
| Georgina, ON (T)               | 13,401  |
| East Gwillimbury, ON (T)       | 10,880  |
| Toronto, ON (C)                | 258     |

### Social Media Highlights

L3T (Thornhill, ON)















# **Demographics** | Population & Households



Customers: York 2017-2019 All Postal Codes: QTY

#### **MEDIAN MAINTAINER AGE**

49

Index: 90

#### **MARITAL STATUS**



64.8%

Index:106

Married/Common-Law

#### **FAMILY STATUS\***



64.1%

Index: 111

Couples With Children At Home

### **HOUSEHOLD SIZE**



#### **POPULATION BY AGE**

|          | %   | Index |
|----------|-----|-------|
| 0 to 4   | 6.8 | 139   |
| 5 to 9   | 7.7 | 140   |
| 10 to 14 | 7.5 | 126   |
| 15 to 19 | 6.9 | 104   |
| 20 to 24 | 6.0 | 92    |
| 25 to 29 | 5.7 | 87    |
| 30 to 34 | 6.7 | 104   |
| 35 to 39 | 8.0 | 130   |
| 40 to 44 | 8.2 | 131   |
| 45 to 49 | 8.2 | 114   |
| 50 to 54 | 7.3 | 96    |
| 55 to 59 | 6.0 | 79    |
| 60 to 64 | 4.5 | 70    |
| 65 to 69 | 3.4 | 66    |
| 70 to 74 |