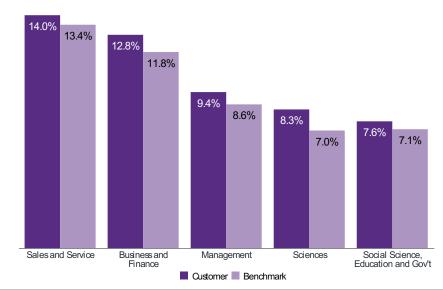

### 4 People+

48.2% of HHs have 3 or more people at Home (125)

21,814

49.9%

Born outside of Canada (104)

**14%** 

Work in Sales & Service (104) & 12.8% in Business/Finance (109)

### **OCCUPATIONS: TOP 5\***

Benchmark: York Region Boundary

Copyright © 2020 by Environics Analytics (EA). Source: ©2020 Environics Analytics, ©2020 Environics Research, © Numeris 2020. All Rights Reserved., Copyright ©2020 Delvinia, ©2020 Environics Analytics.