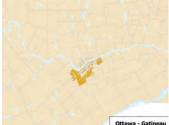

### COUNTIES RTO6 Visitors Within York Region 2017-2019

### Top Ten Forward Sortation Areas (FSAs)

| Name                    | Count   |
|-------------------------|---------|
| L6A (Vaughan, ON)       | 122,298 |
| L4H (Woodbridge, ON)    | 94,594  |
| L4J (Thornhill, ON)     | 45,665  |
| L4E (Richmond Hill, ON) | 43,093  |
| L4C (Richmond Hill, ON) | 39,884  |
| L4L (Woodbridge, ON)    | 35,392  |
| L4G (Aurora, ON)        | 29,049  |
| L3X (Newmarket, ON)     | 28,688  |
| L6C (Markham, ON)       | 23,868  |
|                         |         |

### Top Ten Cities/Towns

| Name                           | Count   |
|--------------------------------|---------|
| Vaughan, ON (CY)               | 313,757 |
| Richmond Hill, ON (T)          | 122,316 |
| Markham, ON (CY)               | 119,145 |
| Newmarket, ON (T)              | 41,697  |
| Aurora, ON (T)                 | 29,049  |
| King, ON (TP)                  | 17,978  |
| Whitchurch-Stouffville, ON (T) | 17,537  |
| Georgina, ON (T)               | 13,401  |
| East Gwillimbury, ON (T)       | 10,880  |
| Toronto, ON (C)                | 258     |