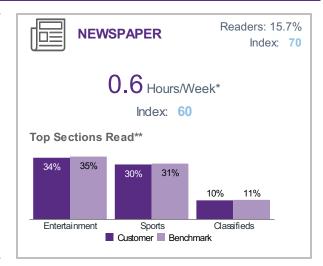

### Tips to read this document:

- Numbers that appear in RED font and in RED boxes indicate over indexed by > 10
- Numbers that appear in BLUE font and in BLUE boxes indicate under indexed by < 10
- Report 1: Executive Report.
- Report 2: Ranking Areas for Customers: Rank areas based on the presence of your customers.
- **Report 3**: Distance Decay: The distribution of your customers around your location.
- **Report 4**: Ranking Standard Areas: Ranking Areas for a Target Group Rank areas based on the presence of your top five Prizm profiles.
- Report 5: Top five Prizm Profile descriptions
- Appendix: Additional Ranking Variables (e.g., Internet/Social Media usage, leisure/travel, F&B, Social Values,...)
- Count: the number of your target group
- % (Count/Total x 100): % of the target group that exhibits a characteristic or behaviour
- Base Count: number of households found in the market for the given variable
- Base % (Base Count/Total x 100): % composition of the benchmark (referred to as base)
- Penetration Rate (% pen) (Count/Base Count x 100): describes the % of the target group that exhibit that characteristic or behaviour in the overall total. A key metric to look at when assessing the segment composition of your geography
- ¹Index (%/Base% x 100): measures if the variable in the target group is underrepresented or over represented when compared to the average of the area being studied, the benchmark. For example, an index of 110 means that there is a 10% higher concentration of that specific variable within your audience than the average. An index of 100 is the average for the area.