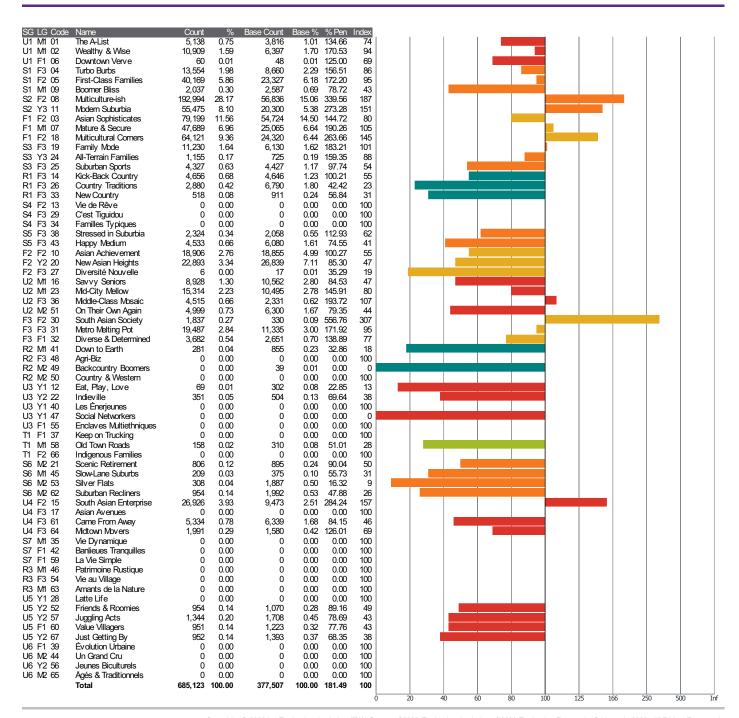

### Tips to read this document:

- Numbers that appear in RED font and in RED boxes indicate over indexed by > 10
- Numbers that appear in BLUE font and in BLUE boxes indicate under indexed by < 10
- Report 1: Executive Report.
- Report 2: Ranking Areas for Customers: Rank areas based on the presence of your customers.
- **Report 3**: Distance Decay: The distribution of your customers around your location.
- **Report 4**: Ranking Standard Areas: Ranking Areas for a Target Group Rank areas based on the presence of your top five Prizm profiles.
- Report 5: Top five Prizm Profile descriptions
- Appendix: Additional Ranking Variables (e.g., Internet/Social Media usage, leisure/travel, F&B, Social Values,...)
- Count: the number of your target group
- % (Count/Total x 100): % of the target group that exhibits a characteristic or behaviour
- Base Count: number of households found in the market for the given variable
- Base % (Base Count/Total x 100): % composition of the benchmark (referred to as base)
- Penetration Rate (% pen) (Count/Base Count x 100): describes the % of the target group that exhibit that characteristic or behaviour in the overall total. A key metric to look at when assessing the segment composition of your geography
- ¹Index (%/Base% x 100): measures if the variable in the target group is underrepresented or over represented when compared to the average of the area being studied, the benchmark. For example, an index of 110 means that there is a 10% higher concentration of that specific variable within your audience than the average. An index of 100 is the average for the area.

### **Report 1: Executive Report**

### COUNTIES RTO6 Visitors Within York Region 2017-2019