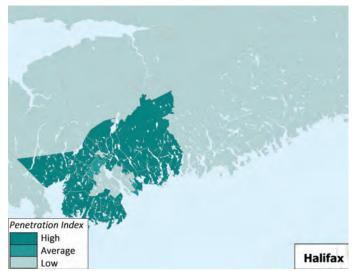

# Report 2: Ranking Standard Areas (FSA)

# Headwaters 2017-2019 All Postal Codes- QTY

Headwaters Region Boundary (percentPenetration)

# Ranking Areas - Std. Geo. | Customers

Customer: Headwaters 2017-2019 All Postal Codes: QTY

| Name                  | Code | Count | %     | Base Count | Base % | % Pen | Index |
|-----------------------|------|-------|-------|------------|--------|-------|-------|
| L9W (Orangeville, ON) | L9W  | 5,422 | 48.90 | 17,561     | 6.78   | 30.88 | 721   |
| L7C (Caledon, ON)     | L7C  | 2,095 | 18.89 | 9,150      | 3.53   | 22.90 | 535   |
| L7E (Bolton, ON)      | L7E  | 1,729 | 15.59 | 11,778     | 4.55   | 14.68 | 343   |
| L7K (Caledon, ON)     | L7K  | 858   | 7.74  | 3,200      | 1.24   | 26.81 | 626   |
| L9V (Orangeville, ON) | L9V  | 842   | 7.59  | 6,055      | 2.34   | 13.91 | 325   |
| L0N (Palgrave, ON)    | LON  | 132   | 1.19  | 1,201      | 0.46   | 10.99 | 257   |
| N0C (Dundalk, ON)     | N0C  | 8     | 0.07  | 6,403      | 2.47   | 0.12  | 3     |
| L0M (Angus, ON)       | LOM  | 2     | 0.02  | 13,232     | 5.11   | 0.02  | 0     |