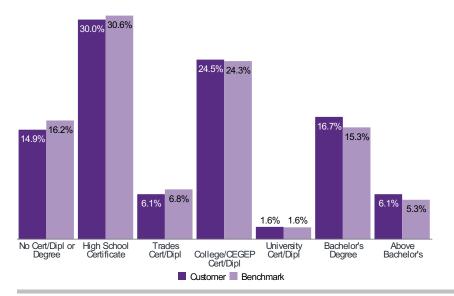

#### **EDUCATION**

22.8% Index:111

University Degree

### INCOME, EDUCATION & EMPLOYMENT

|                                       | %          | Base %     | Index |
|---------------------------------------|------------|------------|-------|
| Household Income                      |            |            |       |
| Average Household Income              | 143,155.92 | 136,328.43 | 105   |
| Education                             |            |            |       |
| No Certificate, Diploma Or Degree     | 14.93      | 16.20      | 92    |
| High School Certificate Or Equivalent | 30.01      | 30.55      | 98    |
| Apprenticeship Or Trades Cert/Dipl    | 6.11       | 6.76       | 90    |
| College/CEGEP/Non-Uni Cert/Dipl       | 24.53      | 24.32      | 101   |
| University Cert/Dipl Below Bachelor   | 1.63       | 1.57       | 104   |
| University Degree                     | 22.80      | 20.59      | 111   |
| Labour Force                          |            |            |       |
| In The Labour Force (15+)             | 69.89      | 69.77      | 100   |
| Labour Force by Occupation            |            |            |       |
| Management                            | 9.47       | 9.11       | 104   |
| Business Finance Administration       | 11.32      | 11.31      | 100   |
| Sciences                              | 4.15       | 3.93       | 105   |
| Health                                | 3.49       | 3.23       | 108   |
| Education, Gov't, Religion, Social    | 8.53       | 8.02       | 106   |
| Art, Culture, Recreation, Sport       | 1.84       | 1.76       | 105   |
| Sales and Service                     | 14.33      | 14.37      | 100   |
| Trades and Transport                  | 11.21      | 12.10      | 93    |
| Natural Resources and Agriculture     | 1.62       | 1.76       | 92    |
| Manufacturing and Utilities           | 2.99       | 3.21       | 93    |
| Commuting                             |            |            |       |
| Car (As Driver)                       | 86.99      | 86.73      | 100   |
| Car (As Passenger)                    | 5.88       | 5.96       | 99    |
| Public Transit                        | 2.75       | 2.70       | 102   |
| Walk                                  | 3.31       | 3.43       | 96    |
| Bicycle                               | 0.28       | 0.32       | 86    |