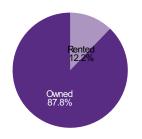

#### STRUCTURE TYPE

91.7% Index: 99

8.1%

Index: 110

**AGE OF HOUSING\*** 

4 - 9 Years Old

% Comp: 17.6 Index: 183

### **DWELLING CHARACTERISTICS**

|                                | %     | Base % | Index |
|--------------------------------|-------|--------|-------|
| Housing Tenure                 |       |        |       |
| Owned                          | 87.83 | 86.52  | 102   |
| Rented                         | 12.17 | 13.48  | 90    |
| Band Housing                   | 0.00  | 0.00   | 100   |
| Housing Type                   |       |        |       |
| Houses                         | 91.74 | 92.48  | 99    |
| Single-Detached House          | 79.33 | 79.41  | 100   |
| Semi-Detached House            | 5.27  | 6.21   | 85    |
| Row House                      | 7.15  | 6.87   | 104   |
| Apartments                     | 8.09  | 7.33   | 110   |
| High-rise (5+ Floors)          | 1.76  | 1.38   | 127   |
| Low-rise (<5 Floors)           | 4.96  | 4.44   | 112   |
| Detached Duplex                | 1.38  | 1.51   | 91    |
| Other Dwelling Types           | 0.17  | 0.19   | 90    |
| Housing Period of Construction |       |        |       |
| Before 1961                    | 11.60 | 13.40  | 87    |
| 1961 - 1980                    | 19.27 | 23.26  | 83    |
| 1981 - 1990                    | 12.32 | 13.22  | 93    |
| 1991 - 2000                    | 13.81 | 17.44  | 79    |
| 2001 - 2005                    | 8.30  | 9.28   | 89    |
| 2006 - 2010                    | 7.70  | 5.69   | 135   |
| 2011 - 2016                    | 17.59 | 9.61   | 183   |
| After 2016                     | 9.41  | 8.10   | 116   |