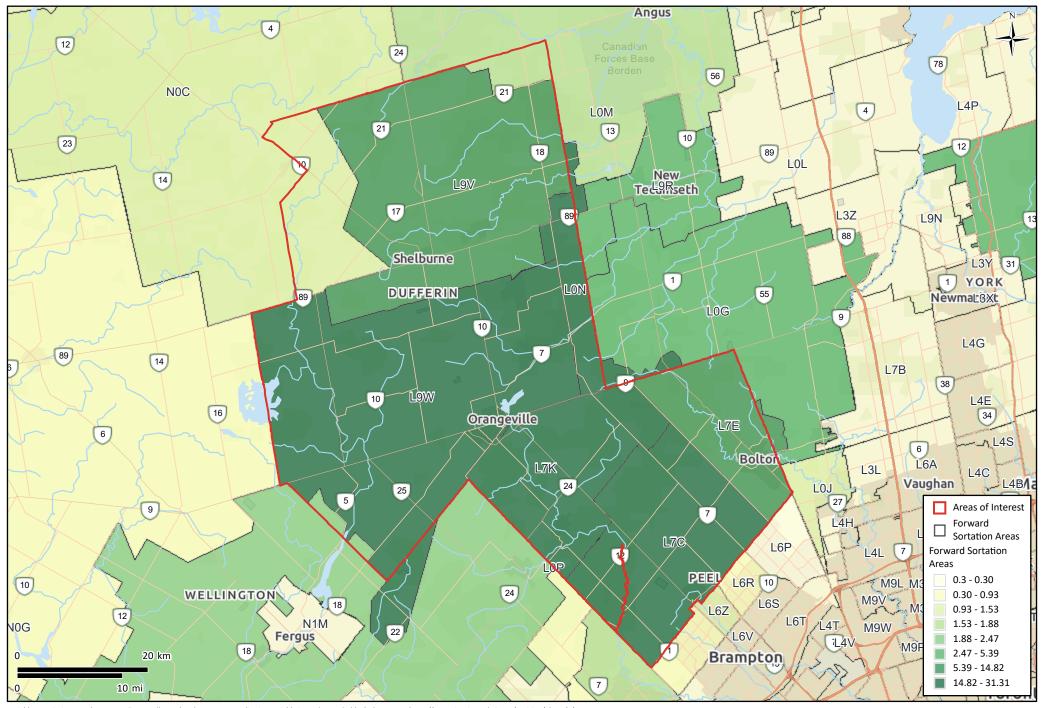

# Report 2: Ranking Standard Areas (FSA)

# Headwaters 2017-2019 All Postal Codes- QTY

Headwaters Region Boundary (percentPenetration)