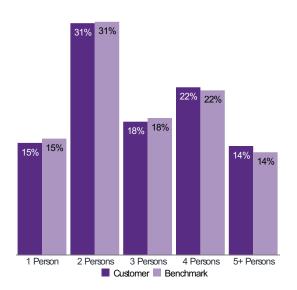

#### **HOUSEHOLD SIZE**

#### HOUSEHOLD CHARACTERISTICS

|                                             | %     | Base % | Index |
|---------------------------------------------|-------|--------|-------|
| Age of Household Maintainer                 |       |        |       |
| 15 to 24                                    | 0.68  | 0.83   | 81    |
| 25 to 34                                    | 11.34 | 11.03  | 103   |
| 35 to 44                                    | 20.20 | 18.18  | 111   |
| 45 to 54                                    | 22.36 | 23.36  | 96    |
| 55 to 64                                    | 22.00 | 22.62  | 97    |
| 65 to 74                                    | 13.62 | 14.25  | 96    |
| 75 or Older                                 | 9.80  | 9.74   | 101   |
| Size of Household                           |       |        |       |
| 1 Person                                    | 14.86 | 15.43  | 96    |
| 2 Persons                                   | 30.78 | 30.96  | 99    |
| 3 Persons                                   | 17.68 | 18.16  | 97    |
| 4 Persons                                   | 22.25 | 21.85  | 102   |
| 5 or More Persons                           | 14.44 | 13.61  | 106   |
| Household Type                              |       |        |       |
| Total Family Households                     | 83.16 | 82.52  | 101   |
| One-Family Households                       | 78.88 | 78.68  | 100   |
| Multiple-Family Households                  | 4.29  | 3.84   | 112   |
| Non-Family Households                       | 16.84 | 17.48  | 96    |
| One-Person Households                       | 15.02 | 15.50  | 97    |
| Two-Or-More-Person Households               | 1.82  | 1.98   | 92    |
| Marital Status                              |       |        |       |
| Married Or Living With A Common-Law Partner | 63.50 | 61.87  | 103   |
| Single (Never Legally Married)              | 25.04 | 26.17  | 96    |
| Separated                                   | 2.74  | 2.88   | 95    |
| Divorced                                    | 4.32  | 4.56   | 95    |
| Widowed                                     | 4.40  | 4.53   | 97    |
| Children at Home                            |       |        |       |
| Percent: Households with Children at Home   | 54.96 | 55.07  | 100   |
| Age of Children at Home                     |       |        |       |
| 0 to 4                                      | 15.31 | 14.12  | 108   |
| 5 to 9                                      | 17.54 | 15.96  | 110   |
| 10 to 14                                    | 18.04 | 18.00  | 100   |
| 15 to 19                                    | 18.61 | 19.32  | 96    |
| 20 to 24                                    | 14.65 | 15.45  | 95    |
| 25 and over                                 | 15.85 | 17.15  | 92    |