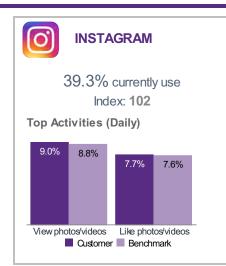

#### INTERNET

|                                                            | %     | Base % | Index |
|------------------------------------------------------------|-------|--------|-------|
| Usage                                                      |       |        |       |
| Heavy                                                      | 20.78 | 20.79  | 100   |
| Medium/Heavy                                               | 19.82 | 20.14  | 98    |
| Medium                                                     | 17.65 | 17.39  | 102   |
| Medium/Light                                               | 16.79 | 16.42  | 102   |
| Light                                                      | 15.49 | 15.67  | 99    |
| Online Social Networks (Used in Past Month)                |       |        |       |
| Tumblr                                                     | 1.75  | 1.62   | 108   |
| Instagram                                                  | 29.91 | 29.40  | 102   |
| LinkedIn                                                   | 14.66 | 14.41  | 102   |
| Facebook                                                   | 46.74 | 46.07  | 101   |
| Twitter                                                    | 14.68 | 14.52  | 101   |
| Pinterest                                                  | 14.80 | 14.79  | 100   |
| Online/Internet dating sites                               | 1.20  | 1.22   | 99    |
| YouTube                                                    | 38.28 | 38.53  | 99    |
| Snapchat                                                   | 14.21 | 14.50  | 98    |
| Video/photo sharing                                        | 1.61  | 1.86   | 87    |
| Top Activities (Past Week)                                 |       |        |       |
| Download any video content (free or paid)                  | 15.66 | 14.57  | 108   |
| Read or look into online magazines                         | 6.68  | 6.18   | 108   |
| Access travel content                                      | 12.09 | 11.46  | 106   |
| Read or look into online newspapers                        | 12.32 | 11.59  | 106   |
| Download/print/redeem discount coupon                      | 11.06 | 10.51  | 105   |
| Research products/services                                 | 29.97 | 28.62  | 105   |
| Access restaurant guides/reviews                           | 14.99 | 14.21  | 105   |
| Listen to a radio broadcast via streaming audio            | 8.88  | 8.54   | 104   |
| Compare products/prices while shopping                     | 31.81 | 30.45  | 104   |
| Consult consumer reviews                                   | 20.16 | 19.36  | 104   |
| Access health-related content                              | 17.11 | 16.43  | 104   |
| Access home decor-related content                          | 10.68 | 10.27  | 104   |
| Access professional sports content                         | 14.51 | 13.94  | 104   |
| Listen to music via streaming video service (e.g. YouTube) | 27.24 | 26.50  | 103   |
| Enter online contests                                      | 7.75  | 7.49   | 103   |
|                                                            |       |        |       |