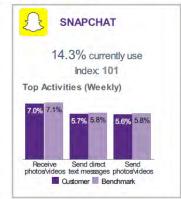

#### INTERNET

|                                                            | %     | Base % | Index |
|------------------------------------------------------------|-------|--------|-------|
| Usage                                                      |       |        |       |
| Heavy                                                      | 20.78 | 20.79  | 100   |
| Medium/Heavy                                               | 19.82 | 20.14  | 98    |
| Medium                                                     | 17.65 | 17.39  | 102   |
| Medium/Light                                               | 16.79 | 16.42  | 102   |
| Light                                                      | 15.49 | 15.67  | 99    |
| Online Social Networks (Used in Past Month)                |       |        |       |
| Tumblr                                                     | 1.75  | 1.62   | 108   |
| Instagram                                                  | 29.91 | 29.40  | 102   |
| LinkedIn                                                   | 14.66 | 14.41  | 102   |
| Facebook                                                   | 46.74 | 46.07  | 101   |
| Twitter                                                    | 14.68 | 14.52  | 101   |
| Pinterest                                                  | 14.80 | 14.79  | 100   |
| Online/Internet dating sites                               | 1.20  | 1.22   | 99    |
| YouTube                                                    | 38.28 | 38.53  | 99    |
| Snapchat                                                   | 14.21 | 14.50  | 98    |
| Video/photo sharing                                        | 1.61  | 1.86   | 87    |
| Top Activities (Past Week)                                 |       |        |       |
| Download any video content (free or paid)                  | 15.66 | 14.57  | 108   |
| Read or look into online magazines                         | 6.68  | 6.18   | 108   |
| Access travel content                                      | 12.09 | 11.46  | 106   |
| Read or look into online newspapers                        | 12.32 | 11.59  | 106   |
| Download/print/redeem discount coupon                      | 11.06 | 10.51  | 105   |
| Research products/services                                 | 29.97 | 28.62  | 105   |
| Access restaurant guides/reviews                           | 14.99 | 14.21  | 105   |
| Listen to a radio broadcast via streaming audio            | 8.88  | 8.54   | 104   |
| Compare products/prices while shopping                     | 31.81 | 30.45  | 104   |
| Consult consumer reviews                                   | 20.16 | 19.36  | 104   |
| Access health-related content                              | 17.11 | 16.43  | 104   |
| Access home decor-related content                          | 10.68 | 10.27  | 104   |
| Access professional sports content                         | 14.51 | 13.94  | 104   |
| Listen to music via streaming video service (e.g. YouTube) | 27.24 | 26.50  | 103   |
| Enter online contests                                      | 7.75  | 7.49   | 103   |
|                                                            |       |        |       |