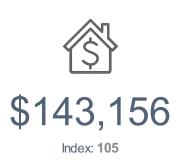

## \$143,156

Average Household Income (105)

20.3%

Are Visible Minority Presence (118)

#### **AVERAGE HOUSEHOLD INCOME**

### INCOME, EDUCATION & EMPLOYMENT

|                                       | %          | Base %     | Index |
|---------------------------------------|------------|------------|-------|
| Household Income                      |            |            |       |
| Average Household Income              | 143,155.92 | 136,328.43 | 105   |
| Education                             |            |            |       |
| No Certificate, Diploma Or Degree     | 14.93      | 16.20      | 92    |
| High School Certificate Or Equivalent | 30.01      | 30.55      | 98    |
| Apprenticeship Or Trades Cert/Dipl    | 6.11       | 6.76       | 90    |
| College/CEGEP/Non-Uni Cert/Dipl       | 24.53      | 24.32      | 101   |
| University Cert/Dipl Below Bachelor   | 1.63       | 1.57       | 104   |
| University Degree                     | 22.80      | 20.59      | 111   |
| Labour Force                          |            |            |       |
| In The Labour Force (15+)             | 69.89      | 69.77      | 100   |
| Labour Force by Occupation            |            |            |       |
| Management                            | 9.47       | 9.11       | 104   |
| Business Finance Administration       | 11.32      | 11.31      | 100   |
| Sciences                              | 4.15       | 3.93       | 105   |
| Health                                | 3.49       | 3.23       | 108   |
| Education, Gov't, Religion, Social    | 8.53       | 8.02       | 106   |
| Art, Culture, Recreation, Sport       | 1.84       | 1.76       | 105   |
| Sales and Service                     | 14.33      | 14.37      | 100   |
| Trades and Transport                  | 11.21      | 12.10      | 93    |
| Natural Resources and Agriculture     | 1.62       | 1.76       | 92    |
| Manufacturing and Utilities           | 2.99       | 3.21       | 93    |
| Commuting                             |            |            |       |
| Car (As Driver)                       | 86.99      | 86.73      | 100   |
| Car (As Passenger)                    | 5.88       | 5.96       | 99    |
| Public Transit                        | 2.75       | 2.70       | 102   |
| Walk                                  | 3.31       | 3.43       | 96    |
| Bicycle                               | 0.28       | 0.32       | 86    |