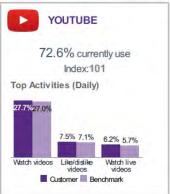

#### INTERNET

|                                                            | %     | Base % | Index |
|------------------------------------------------------------|-------|--------|-------|
| Usage                                                      |       |        |       |
| Heavy                                                      | 20.78 | 20.79  | 100   |
| Medium/Heavy                                               | 19.82 | 20.14  | 98    |
| Medium                                                     | 17.65 | 17.39  | 102   |
| Medium/Light                                               | 16.79 | 16.42  | 102   |
| Light                                                      | 15.49 | 15.67  | 99    |
| Online Social Networks (Used in Past Month)                |       |        |       |
| Tumblr                                                     | 1.75  | 1.62   | 108   |
| Instagram                                                  | 29.91 | 29.40  | 102   |
| LinkedIn                                                   | 14.66 | 14.41  | 102   |
| Facebook                                                   | 46.74 | 46.07  | 101   |
| Twitter                                                    | 14.68 | 14.52  | 101   |
| Pinterest                                                  | 14.80 | 14.79  | 100   |
| Online/Internet dating sites                               | 1.20  | 1.22   | 99    |
| YouTube                                                    | 38.28 | 38.53  | 99    |
| Snapchat                                                   | 14.21 | 14.50  | 98    |
| Video/photo sharing                                        | 1.61  | 1.86   | 87    |
| Top Activities (Past Week)                                 |       |        |       |
| Download any video content (free or paid)                  | 15.66 | 14.57  | 108   |
| Read or look into online magazines                         | 6.68  | 6.18   | 108   |
| Access travel content                                      | 12.09 | 11.46  | 106   |
| Read or look into online newspapers                        | 12.32 | 11.59  | 106   |
| Download/print/redeem discount coupon                      | 11.06 | 10.51  | 105   |
| Research products/services                                 | 29.97 | 28.62  | 105   |
| Access restaurant guides/reviews                           | 14.99 | 14.21  | 105   |
| Listen to a radio broadcast via streaming audio            | 8.88  | 8.54   | 104   |
| Compare products/prices while shopping                     | 31.81 | 30.45  | 104   |
| Consult consumer reviews                                   | 20.16 | 19.36  | 104   |
| Access health-related content                              | 17.11 | 16.43  | 104   |
| Access home decor-related content                          | 10.68 | 10.27  | 104   |
| Access professional sports content                         | 14.51 | 13.94  | 104   |
| Listen to music via streaming video service (e.g. YouTube) | 27.24 | 26.50  | 103   |
| Enter online contests                                      | 7.75  | 7.49   | 103   |
|                                                            |       |        |       |