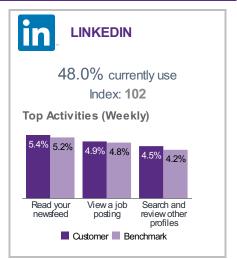

#### INTERNET

|                                                            | %     | Base % | Index |
|------------------------------------------------------------|-------|--------|-------|
| Usage                                                      |       |        |       |
| Heavy                                                      | 20.78 | 20.79  | 100   |
| Medium/Heavy                                               | 19.82 | 20.14  | 98    |
| Medium                                                     | 17.65 | 17.39  | 102   |
| Medium/Light                                               | 16.79 | 16.42  | 102   |
| Light                                                      | 15.49 | 15.67  | 99    |
| Online Social Networks (Used in Past Month)                |       |        |       |
| Tumblr                                                     | 1.75  | 1.62   | 108   |
| Instagram                                                  | 29.91 | 29.40  | 102   |
| LinkedIn                                                   | 14.66 | 14.41  | 102   |
| Facebook                                                   | 46.74 | 46.07  | 101   |
| Twitter                                                    | 14.68 | 14.52  | 101   |
| Pinterest                                                  | 14.80 | 14.79  | 100   |
| Online/Internet dating sites                               | 1.20  | 1.22   | 99    |
| YouTube                                                    | 38.28 | 38.53  | 99    |
| Snapchat                                                   | 14.21 | 14.50  | 98    |
| Video/photo sharing                                        | 1.61  | 1.86   | 87    |
| Top Activities (Past Week)                                 |       |        |       |
| Download any video content (free or paid)                  | 15.66 | 14.57  | 108   |
| Read or look into online magazines                         | 6.68  | 6.18   | 108   |
| Access travel content                                      | 12.09 | 11.46  | 106   |
| Read or look into online newspapers                        | 12.32 | 11.59  | 106   |
| Download/print/redeem discount coupon                      | 11.06 | 10.51  | 105   |
| Research products/services                                 | 29.97 | 28.62  | 105   |
| Access restaurant guides/reviews                           | 14.99 | 14.21  | 105   |
| Listen to a radio broadcast via streaming audio            | 8.88  | 8.54   | 104   |
| Compare products/prices while shopping                     | 31.81 | 30.45  | 104   |
| Consult consumer reviews                                   | 20.16 | 19.36  | 104   |
| Access health-related content                              | 17.11 | 16.43  | 104   |
| Access home decor-related content                          | 10.68 | 10.27  | 104   |
| Access professional sports content                         | 14.51 | 13.94  | 104   |
| Listen to music via streaming video service (e.g. YouTube) | 27.24 | 26.50  | 103   |
| Enter online contests                                      | 7.75  | 7.49   | 103   |
|                                                            |       |        |       |