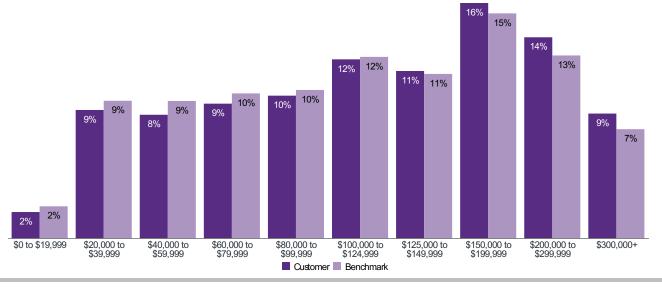

#### HOUSEHOLD INCOME DISTRIBUTION

Benchmark: Headwaters Region Boundary

Copyright © 2020 by Environics Analytics (EA). Source: ©2020 Environics Analytics, ©2020 Environics Research, © Numeris 2020. All Rights Reserved., Copyright ©2020 Delvinia, ©2020 Environics Analytics.

### INCOME, EDUCATION & EMPLOYMENT

|                                       | %          | Base %     | Index |
|---------------------------------------|------------|------------|-------|
| Household Income                      |            |            |       |
| Average Household Income              | 143,155.92 | 136,328.43 | 105   |
| Education                             |            |            |       |
| No Certificate, Diploma Or Degree     | 14.93      | 16.20      | 92    |
| High School Certificate Or Equivalent | 30.01      | 30.55      | 98    |
| Apprenticeship Or Trades Cert/Dipl    | 6.11       | 6.76       | 90    |
| College/CEGEP/Non-Uni Cert/Dipl       | 24.53      | 24.32      | 101   |
| University Cert/Dipl Below Bachelor   | 1.63       | 1.57       | 104   |
| University Degree                     | 22.80      | 20.59      | 111   |
| Labour Force                          |            |            |       |
| In The Labour Force (15+)             | 69.89      | 69.77      | 100   |
| Labour Force by Occupation            |            |            |       |
| Management                            | 9.47       | 9.11       | 104   |
| Business Finance Administration       | 11.32      | 11.31      | 100   |
| Sciences                              | 4.15       | 3.93       | 105   |
| Health                                | 3.49       | 3.23       | 108   |
| Education, Gov't, Religion, Social    | 8.53       | 8.02       | 106   |
| Art, Culture, Recreation, Sport       | 1.84       | 1.76       | 105   |
| Sales and Service                     | 14.33      | 14.37      | 100   |
| Trades and Transport                  | 11.21      | 12.10      | 93    |
| Natural Resources and Agriculture     | 1.62       | 1.76       | 92    |
| Manufacturing and Utilities           | 2.99       | 3.21       | 93    |
| Commuting                             |            |            |       |
| Car (As Driver)                       | 86.99      | 86.73      | 100   |
| Car (As Passenger)                    | 5.88       | 5.96       | 99    |
| Public Transit                        | 2.75       | 2.70       | 102   |
| Walk                                  | 3.31       | 3.43       | 96    |
| Bicycle                               | 0.28       | 0.32       | 86    |