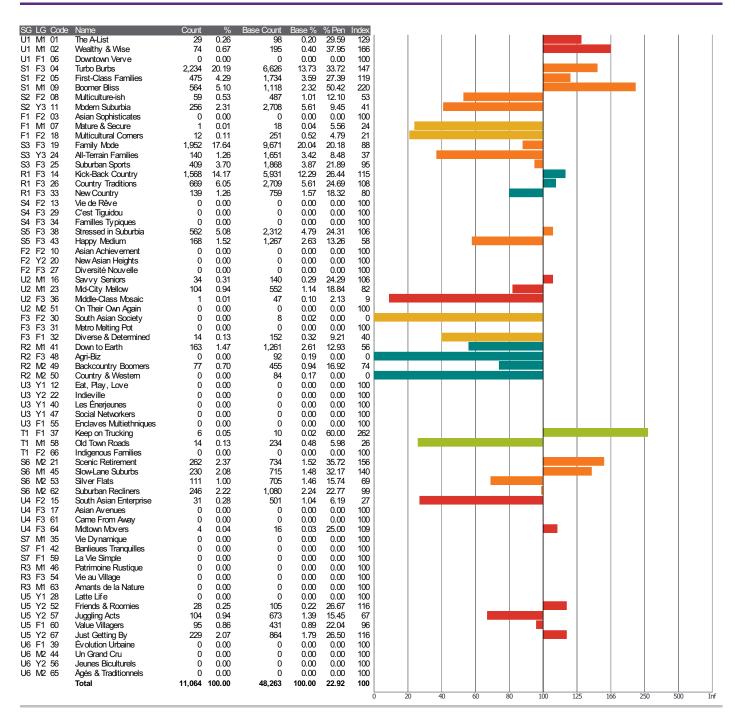

# PRIZM Profile | Customers

Customers: Headwaters 2017-2019 All Postal Codes: QTY

Total Customers:11,064

Benchmark: Headwaters Region Boundary

Copyright © 2020 by Environics Analytics (EA). Source: ©2020 Environics Analytics, ©2020 Environics Research, © Numeris 2020. All Rights Reserved., Copyright ©2020 Delvinia, ©2020 Environics Analytics. PRIZM is a registered trademark of Claritas, LLC. used under license.. (https://en.environicsanalytics.ca/Envision/About/1/2020)

# Report 2: Ranking Standard Areas (FSA)

# Headwaters 2017-2019 All Postal Codes- QTY

Headwaters Region Boundary (percentPenetration)

# Ranking Areas - Std. Geo. | Customers

Customer: Headwaters 2017-2019 All Postal Codes: QTY

| Name                  | Code | Count | %     | Base Count | Base % | % Pen | Index |
|-----------------------|------|-------|-------|------------|--------|-------|-------|
| L9W (Orangeville, ON) | L9W  | 5,422 | 48.90 | 17,561     | 6.78   | 30.88 | 721   |
| L7C (Caledon, ON)     | L7C  | 2,095 | 18.89 | 9,150      | 3.53   | 22.90 | 535   |
| L7E (Bolton, ON)      | L7E  | 1,729 | 15.59 | 11,778     | 4.55   | 14.68 | 343   |
| L7K (Caledon, ON)     | L7K  | 858   | 7.74  | 3,200      | 1.24   | 26.81 | 626   |
| L9V (Orangeville, ON) | L9V  | 842   | 7.59  | 6,055      | 2.34   | 13.91 | 325   |
| L0N (Palgrave, ON)    | LON  | 132   | 1.19  | 1,201      | 0.46   | 10.99 | 257   |
| N0C (Dundalk, ON)     | N0C  | 8     | 0.07  | 6,403      | 2.47   | 0.12  | 3     |
| L0M (Angus, ON)       | LOM  | 2     | 0.02  | 13,232     | 5.11   | 0.02  | 0     |