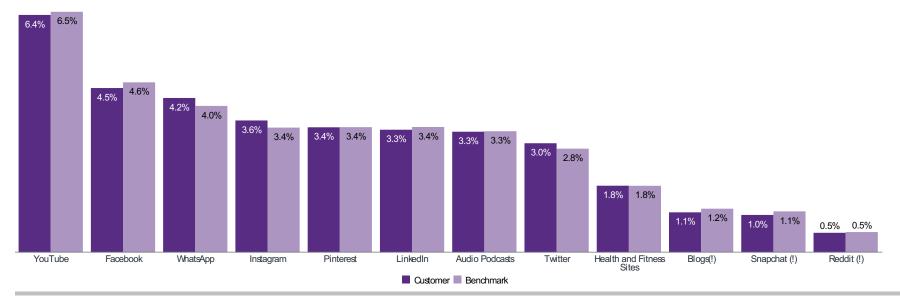

#### INTERNET

|                                                            | %     | Base % | Index |
|------------------------------------------------------------|-------|--------|-------|
| Usage                                                      |       |        |       |
| Heavy                                                      | 20.78 | 20.79  | 100   |
| Medium/Heavy                                               | 19.82 | 20.14  | 98    |
| Medium                                                     | 17.65 | 17.39  | 102   |
| Medium/Light                                               | 16.79 | 16.42  | 102   |
| Light                                                      | 15.49 | 15.67  | 99    |
| Online Social Networks (Used in Past Month)                |       |        |       |
| Tumblr                                                     | 1.75  | 1.62   | 108   |
| Instagram                                                  | 29.91 | 29.40  | 102   |
| LinkedIn                                                   | 14.66 | 14.41  | 102   |
| Facebook                                                   | 46.74 | 46.07  | 101   |
| Twitter                                                    | 14.68 | 14.52  | 101   |
| Pinterest                                                  | 14.80 | 14.79  | 100   |
| Online/Internet dating sites                               | 1.20  | 1.22   | 99    |
| YouTube                                                    | 38.28 | 38.53  | 99    |
| Snapchat                                                   | 14.21 | 14.50  | 98    |
| Video/photo sharing                                        | 1.61  | 1.86   | 87    |
| Top Activities (Past Week)                                 |       |        |       |
| Download any video content (free or paid)                  | 15.66 | 14.57  | 108   |
| Read or look into online magazines                         | 6.68  | 6.18   | 108   |
| Access travel content                                      | 12.09 | 11.46  | 106   |
| Read or look into online newspapers                        | 12.32 | 11.59  | 106   |
| Download/print/redeem discount coupon                      | 11.06 | 10.51  | 105   |
| Research products/services                                 | 29.97 | 28.62  | 105   |
| Access restaurant guides/reviews                           | 14.99 | 14.21  | 105   |
| Listen to a radio broadcast via streaming audio            | 8.88  | 8.54   | 104   |
| Compare products/prices while shopping                     | 31.81 | 30.45  | 104   |
| Consult consumer reviews                                   | 20.16 | 19.36  | 104   |
| Access health-related content                              | 17.11 | 16.43  | 104   |
| Access home decor-related content                          | 10.68 | 10.27  | 104   |
| Access professional sports content                         | 14.51 | 13.94  | 104   |
| Listen to music via streaming video service (e.g. YouTube) | 27.24 | 26.50  | 103   |
| Enter online contests                                      | 7.75  | 7.49   | 103   |
|                                                            |       |        |       |