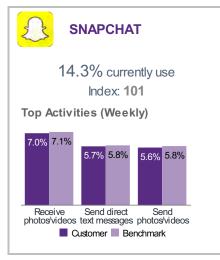

#### INTERNET

|                                                            | %     | Base % | Index |
|------------------------------------------------------------|-------|--------|-------|
| Usage                                                      |       |        |       |
| Heavy                                                      | 20.78 | 20.79  | 100   |
| Medium/Heavy                                               | 19.82 | 20.14  | 98    |
| Medium                                                     | 17.65 | 17.39  | 102   |
| Medium/Light                                               | 16.79 | 16.42  | 102   |
| Light                                                      | 15.49 | 15.67  | 99    |
| Online Social Networks (Used in Past Month)                |       |        |       |
| Tumblr                                                     | 1.75  | 1.62   | 108   |
| Instagram                                                  | 29.91 | 29.40  | 102   |
| LinkedIn                                                   | 14.66 | 14.41  | 102   |
| Facebook                                                   | 46.74 | 46.07  | 101   |
| Twitter                                                    | 14.68 | 14.52  | 101   |
| Pinterest                                                  | 14.80 | 14.79  | 100   |
| Online/Internet dating sites                               | 1.20  | 1.22   | 99    |
| YouTube                                                    | 38.28 | 38.53  | 99    |
| Snapchat                                                   | 14.21 | 14.50  | 98    |
| Video/photo sharing                                        | 1.61  | 1.86   | 87    |
| Top Activities (Past Week)                                 |       |        |       |
| Download any video content (free or paid)                  | 15.66 | 14.57  | 108   |
| Read or look into online magazines                         | 6.68  | 6.18   | 108   |
| Access travel content                                      | 12.09 | 11.46  | 106   |
| Read or look into online newspapers                        | 12.32 | 11.59  | 106   |
| Download/print/redeem discount coupon                      | 11.06 | 10.51  | 105   |
| Research products/services                                 | 29.97 | 28.62  | 105   |
| Access restaurant guides/reviews                           | 14.99 | 14.21  | 105   |
| Listen to a radio broadcast via streaming audio            | 8.88  | 8.54   | 104   |
| Compare products/prices while shopping                     | 31.81 | 30.45  | 104   |
| Consult consumer reviews                                   | 20.16 | 19.36  | 104   |
| Access health-related content                              | 17.11 | 16.43  | 104   |
| Access home decor-related content                          | 10.68 | 10.27  | 104   |
| Access professional sports content                         | 14.51 | 13.94  | 104   |
| Listen to music via streaming video service (e.g. YouTube) | 27.24 | 26.50  | 103   |
| Enter online contests                                      | 7.75  | 7.49   | 103   |
|                                                            |       |        |       |