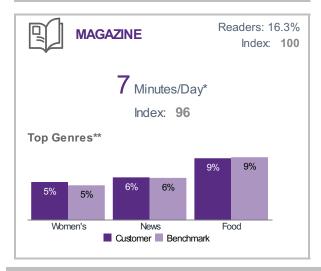

### **MAGAZINES**

|                         | %    | Base %  | Index |
|-------------------------|------|---------|-------|
| Readership              | 70   | Dasc 70 | macx  |
| Heavy                   | 2.47 | 2.60    | 95    |
| Medium/Heavy            | 3.34 | 3.47    | 96    |
| Medium                  | 4.05 | 4.02    | 101   |
| Medium/Light            | 2.74 | 2.63    | 104   |
| Light                   | 3.69 | 3.57    | 103   |
| Top Magazine Types*     |      |         |       |
| Women's                 | 5.45 | 4.98    | 109   |
| News & current affairs  | 6.14 | 6.06    | 101   |
| Food & beverage         | 8.91 | 9.06    | 98    |
| Health/fitness          | 5.11 | 5.20    | 98    |
| Gardening & homes       | 6.47 | 6.66    | 97    |
| Entertainment/celebrity | 6.67 | 7.03    | 95    |
| Travel & tourism        | 5.91 | 6.27    | 94    |
|                         |      |         |       |