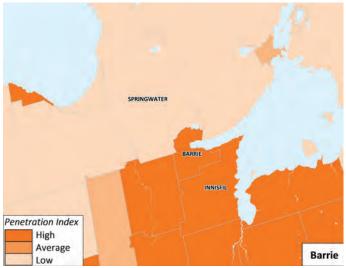

# Report 2: Ranking Standard Areas (FSA)

# Headwaters 2017-2019 All Postal Codes- QTY

Headwaters Region Boundary (percentPenetration)

# Ranking Areas - Std. Geo. | Customers

Customer: Headwaters 2017-2019 All Postal Codes: QTY

| Name                  | Code | Count | %     | Base Count | Base % | % Pen | Index |
|-----------------------|------|-------|-------|------------|--------|-------|-------|
| L9W (Orangeville, ON) | L9W  | 5,422 | 48.90 | 17,561     | 6.78   | 30.88 | 721   |
| L7C (Caledon, ON)     | L7C  | 2,095 | 18.89 | 9,150      | 3.53   | 22.90 | 535   |
| L7E (Bolton, ON)      | L7E  | 1,729 | 15.59 | 11,778     | 4.55   | 14.68 | 343   |
| L7K (Caledon, ON)     | L7K  | 858   | 7.74  | 3,200      | 1.24   | 26.81 | 626   |
| L9V (Orangeville, ON) | L9V  | 842   | 7.59  | 6,055      | 2.34   | 13.91 | 325   |
| L0N (Palgrave, ON)    | LON  | 132   | 1.19  | 1,201      | 0.46   | 10.99 | 257   |
| N0C (Dundalk, ON)     | N0C  | 8     | 0.07  | 6,403      | 2.47   | 0.12  | 3     |
| L0M (Angus, ON)       | LOM  | 2     | 0.02  | 13,232     | 5.11   | 0.02  | 0     |