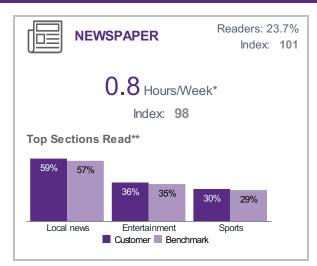

### **NEWSPAPERS**

|                               | %     | Base % | Index |
|-------------------------------|-------|--------|-------|
| Readership - Dailies          |       |        |       |
| Heavy                         | 3.92  | 4.05   | 97    |
| Medium/Heavy                  | 3.93  | 4.11   | 96    |
| Medium                        | 4.73  | 4.76   | 99    |
| Medium/Light                  | 6.12  | 5.73   | 107   |
| Light                         | 5.00  | 4.85   | 103   |
| Section Read - Dailies*       |       |        |       |
| Local & regional news         | 58.68 | 56.60  | 104   |
| Movie & entertainment         | 36.20 | 34.74  | 104   |
| Sports                        | 30.12 | 29.05  | 104   |
| Computer/high tech            | 13.22 | 12.98  | 102   |
| Fashion/lifestyle             | 20.40 | 19.93  | 102   |
| National news                 | 51.07 | 49.97  | 102   |
| Health                        | 30.92 | 30.62  | 101   |
| Automotive                    | 14.15 | 14.13  | 100   |
| Business & financial          | 25.55 | 25.57  | 100   |
| Food                          | 29.30 | 29.31  | 100   |
| Readership - Community Papers |       |        |       |
| Heavy                         | 9.78  | 9.54   | 102   |
| Medium/Heavy                  | 7.16  | 7.19   | 100   |
| Medium                        | 8.45  | 8.20   | 103   |
| Medium/Light                  | 7.33  | 7.01   | 105   |
| Light                         | 5.94  | 6.41   | 93    |