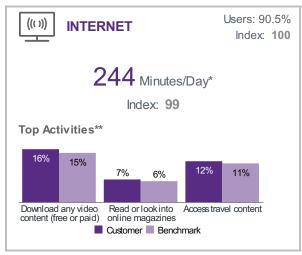

#### INTERNET

|                                                            | %     | Base % | Index |
|------------------------------------------------------------|-------|--------|-------|
| Usage                                                      |       |        |       |
| Heavy                                                      | 20.78 | 20.79  | 100   |
| Medium/Heavy                                               | 19.82 | 20.14  | 98    |
| Medium                                                     | 17.65 | 17.39  | 102   |
| Medium/Light                                               | 16.79 | 16.42  | 102   |
| Light                                                      | 15.49 | 15.67  | 99    |
| Online Social Networks (Used in Past Month)                |       |        |       |
| Tumblr                                                     | 1.75  | 1.62   | 108   |
| Instagram                                                  | 29.91 | 29.40  | 102   |
| LinkedIn                                                   | 14.66 | 14.41  | 102   |
| Facebook                                                   | 46.74 | 46.07  | 101   |
| Twitter                                                    | 14.68 | 14.52  | 101   |
| Pinterest                                                  | 14.80 | 14.79  | 100   |
| Online/Internet dating sites                               | 1.20  | 1.22   | 99    |
| YouTube                                                    | 38.28 | 38.53  | 99    |
| Snapchat                                                   | 14.21 | 14.50  | 98    |
| Video/photo sharing                                        | 1.61  | 1.86   | 87    |
| Top Activities (Past Week)                                 |       |        |       |
| Download any video content (free or paid)                  | 15.66 | 14.57  | 108   |
| Read or look into online magazines                         | 6.68  | 6.18   | 108   |
| Access travel content                                      | 12.09 | 11.46  | 106   |
| Read or look into online newspapers                        | 12.32 | 11.59  | 106   |
| Download/print/redeem discount coupon                      | 11.06 | 10.51  | 105   |
| Research products/services                                 | 29.97 | 28.62  | 105   |
| Access restaurant guides/reviews                           | 14.99 | 14.21  | 105   |
| Listen to a radio broadcast via streaming audio            | 8.88  | 8.54   | 104   |
| Compare products/prices while shopping                     | 31.81 | 30.45  | 104   |
| Consult consumer reviews                                   | 20.16 | 19.36  | 104   |
| Access health-related content                              | 17.11 | 16.43  | 104   |
| Access home decor-related content                          | 10.68 | 10.27  | 104   |
| Access professional sports content                         | 14.51 | 13.94  | 104   |
| Listen to music via streaming video service (e.g. YouTube) | 27.24 | 26.50  | 103   |
| Enter online contests                                      | 7.75  | 7.49   | 103   |
|                                                            |       |        |       |