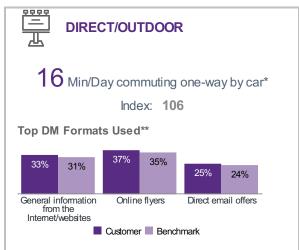

### DIRECT

|                                                | %     | Base % | Index |
|------------------------------------------------|-------|--------|-------|
| Used in Shopping                               |       |        |       |
| General information from the Internet/websites | 32.58 | 30.72  | 106   |
| Online flyers                                  | 36.60 | 34.71  | 105   |
| Direct email offers                            | 25.15 | 23.98  | 105   |
| Coupons                                        | 34.54 | 33.41  | 103   |
| Flyers inserted into a daily newspaper         | 20.13 | 19.48  | 103   |
| Local store catalogues                         | 21.55 | 21.38  | 101   |
| Mail order                                     | 6.58  | 6.50   | 101   |
| Flyers delivered to the door or in the mail    | 40.71 | 40.78  | 100   |
| Flyers inserted into a community newspaper     | 33.77 | 34.37  | 98    |
| Opinion of Flyers to Door/By Mail              |       |        |       |
| Very unfavourable                              | 26.51 | 25.95  | 102   |
| Very favourable                                | 19.71 | 19.47  | 101   |
| Somewhat favourable                            | 36.28 | 36.51  | 99    |
| Somewhat unfavourable                          | 17.50 | 18.08  | 97    |