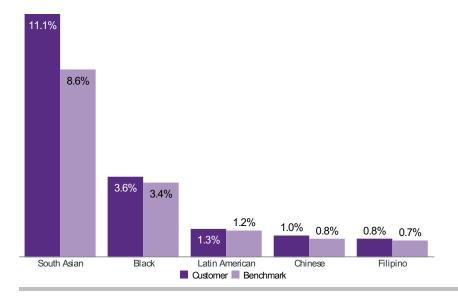

#### LANGUAGE, IMMIGRATION & VISIBLE MINORITY STATUS

|                                    | %     | Base % | Index |
|------------------------------------|-------|--------|-------|
| Knowledge of Official Language     |       |        |       |
| English Only                       | 92.37 | 92.74  | 100   |
| French Only                        | 0.04  | 0.02   | 155   |
| English And French                 | 6.50  | 6.14   | 106   |
| Neither English Nor French         | 1.10  | 1.09   | 101   |
| Immigration Status                 |       |        |       |
| Non-Immigrant Population           | 76.90 | 78.32  | 98    |
| Born In Province of Residence      | 70.40 | 71.80  | 98    |
| Born Outside Province of Residence | 6.50  | 6.52   | 100   |
| Immigrant Population               | 22.52 | 21.04  | 107   |
| Visible Minority Status            |       |        |       |
| Total Visible Minorities           | 20.30 | 17.24  | 118   |
| Chinese                            | 0.95  | 0.81   | 118   |
| South Asian                        | 11.09 | 8.55   | 130   |
| Black                              | 3.65  | 3.38   | 108   |
| Filipino                           | 0.81  | 0.73   | 111   |
| Latin American                     | 1.26  | 1.18   | 106   |
| Southeast Asian                    | 0.29  | 0.29   | 102   |
| Arab                               | 0.32  | 0.36   | 89    |
| West Asian                         | 0.29  | 0.35   | 83    |
| Korean                             | 0.20  | 0.15   | 131   |
| Japanese                           | 0.08  | 0.11   | 77    |
| Mother Tongue*                     |       |        |       |
| English                            | 77.86 | 78.27  | 99    |
| French                             | 1.07  | 1.08   | 99    |
| Total Non-Official                 | 19.18 | 18.76  | 102   |
| Panjabi                            | 4.71  | 3.74   | 126   |
| Italian                            | 2.95  | 4.05   | 73    |
| Portuguese                         | 1.53  | 1.40   | 110   |
| Polish                             | 1.10  | 1.07   | 103   |
| Spanish                            | 1.09  | 1.14   | 95    |
| German                             | 1.00  | 1.13   | 88    |
| Hindi                              | 0.47  | 0.35   | 137   |
| Dutch                              | 0.45  | 0.47   | 96    |
| Tagalog                            | 0.40  | 0.36   | 109   |
| Arabic                             | 0.35  | 0.35   | 99    |