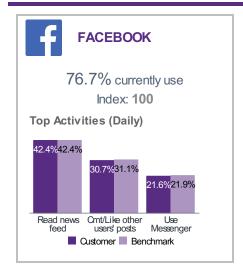

# Opticks Social | Social Media Usage

Customer: Headwaters 2017-2019 All Postal Codes: QTY

FRIENDS IN ALL SM NETWORKS

34.9%

0-49 friends

FREQUENCY OF USE (DAILY)

56.1%

Index:99

Facebook

**BRAND INTERACTION** 

36.2%

Index:101

Like brand on Facebook

NO. OF BRANDS INTERACTED

31.6%

Index:100