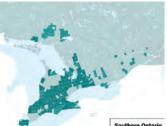

# Report 2: Ranking Standard Areas (FSA)

# Headwaters 2017-2019 All Postal Codes- QTY

Headwaters Region Boundary (percentPenetration)

# Ranking Areas - Std. Geo. | Customers

Customer: Headwaters 2017-2019 All Postal Codes: QTY

| Name                  | Code | Count | %     | Base Count | Base % | % Pen | Index |
|-----------------------|------|-------|-------|------------|--------|-------|-------|
| L9W (Orangeville, ON) | L9W  | 5,422 | 48.90 | 17,561     | 6.78   | 30.88 | 721   |
| L7C (Caledon, ON)     | L7C  | 2,095 | 18.89 | 9,150      | 3.53   | 22.90 | 535   |
| L7E (Bolton, ON)      | L7E  | 1,729 | 15.59 | 11,778     | 4.55   | 14.68 | 343   |
| L7K (Caledon, ON)     | L7K  | 858   | 7.74  | 3,200      | 1.24   | 26.81 | 626   |
| L9V (Orangeville, ON) | L9V  | 842   | 7.59  | 6,055      | 2.34   | 13.91 | 325   |
| L0N (Palgrave, ON)    | LON  | 132   | 1.19  | 1,201      | 0.46   | 10.99 | 257   |
| N0C (Dundalk, ON)     | N0C  | 8     | 0.07  | 6,403      | 2.47   | 0.12  | 3     |
| L0M (Angus, ON)       | LOM  | 2     | 0.02  | 13,232     | 5.11   | 0.02  | 0     |