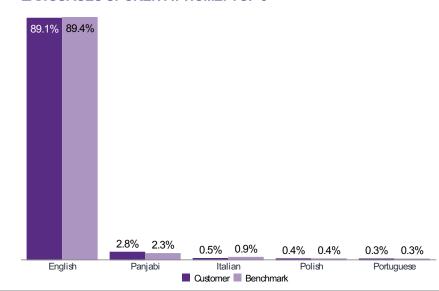

#### LANGUAGE, IMMIGRATION & VISIBLE MINORITY STATUS

|                                    | %     | Base % | Index |
|------------------------------------|-------|--------|-------|
| Knowledge of Official Language     |       |        |       |
| English Only                       | 92.37 | 92.74  | 100   |
| French Only                        | 0.04  | 0.02   | 155   |
| English And French                 | 6.50  | 6.14   | 106   |
| Neither English Nor French         | 1.10  | 1.09   | 101   |
| Immigration Status                 |       |        |       |
| Non-Immigrant Population           | 76.90 | 78.32  | 98    |
| Born In Province of Residence      | 70.40 | 71.80  | 98    |
| Born Outside Province of Residence | 6.50  | 6.52   | 100   |
| Immigrant Population               | 22.52 | 21.04  | 107   |
| Visible Minority Status            |       |        |       |
| Total Visible Minorities           | 20.30 | 17.24  | 118   |
| Chinese                            | 0.95  | 0.81   | 118   |
| South Asian                        | 11.09 | 8.55   | 130   |
| Black                              | 3.65  | 3.38   | 108   |
| Filipino                           | 0.81  | 0.73   | 111   |
| Latin American                     | 1.26  | 1.18   | 106   |
| Southeast Asian                    | 0.29  | 0.29   | 102   |
| Arab                               | 0.32  | 0.36   | 89    |
| West Asian                         | 0.29  | 0.35   | 83    |
| Korean                             | 0.20  | 0.15   | 131   |
| Japanese                           | 0.08  | 0.11   | 77    |
| Mother Tongue*                     |       |        |       |
| English                            | 77.86 | 78.27  | 99    |
| French                             | 1.07  | 1.08   | 99    |
| Total Non-Official                 | 19.18 | 18.76  | 102   |
| Panjabi                            | 4.71  | 3.74   | 126   |
| Italian                            | 2.95  | 4.05   | 73    |
| Portuguese                         | 1.53  | 1.40   | 110   |
| Polish                             | 1.10  | 1.07   | 103   |
| Spanish                            | 1.09  | 1.14   | 95    |
| German                             | 1.00  | 1.13   | 88    |
| Hindi                              | 0.47  | 0.35   | 137   |
| Dutch                              | 0.45  | 0.47   | 96    |
| Tagalog                            | 0.40  | 0.36   | 109   |
| Arabic                             | 0.35  | 0.35   | 99    |