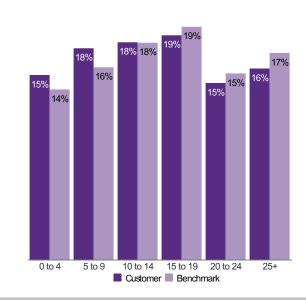

#### **POPULATION BY AGE**

|          | %   | Index |
|----------|-----|-------|
| 0 to 4   | 5.6 | 108   |
| 5 to 9   | 6.2 | 110   |
| 10 to 14 | 6.4 | 101   |
| 15 to 19 | 6.9 | 97    |
| 20 to 24 | 6.2 | 95    |
| 25 to 29 | 5.9 | 97    |
| 30 to 34 | 6.3 | 102   |
| 35 to 39 | 6.8 | 108   |
| 40 to 44 | 6.9 | 106   |
| 45 to 49 | 7.2 | 98    |
| 50 to 54 | 7.3 | 95    |
| 55 to 59 | 7.6 | 96    |
| 60 to 64 | 6.2 | 99    |
| 65 to 69 | 4.9 | 99    |
| 70 to 74 | 4.0 | 98    |
| 75 to 79 | 2.6 | 96    |
| 80 to 84 | 1.7 | 96    |
| 85+      | 1.6 | 96    |
|          |     |       |

### AGE OF CHILDREN AT HOME

Benchmark: Headwaters Region Boundary

Copyright © 2020 by Environics Analytics (EA). Source: ©2020 Environics Analytics, ©2020 Environics Research, © Numeris 2020. All Rights Reserved., Copyright ©2020 Delvinia, ©2020 Environics Analytics.