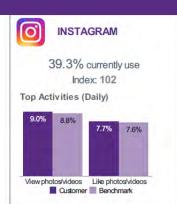

# Opticks Social | Social Media Activities

Customer: Headwaters 2017-2019 All Postal Codes: QTY

Benchmark: Headwaters Region Boundary

Copyright © 2020 by Environics Analytics (EA). Source: ©2020 Environics Analytics, ©2020 Environics Research, © Numeris 2020. All Rights Reserved., Copyright ©2020 Delvinia, ©2020 Environics Analytics.

# Opticks Social | Social Media Usage

Customer: Headwaters 2017-2019 All Postal Codes: QTY

FRIENDS IN ALL SM NETWORKS

34.9%

0-49 friends

FREQUENCY OF USE (DAILY)

56.1%

Index:99

Facebook

**BRAND INTERACTION** 

36.2%

Index:101

Like brand on Facebook

NO. OF BRANDS INTERACTED

31.6%

Index:100

2-5 brands

#### REASONS TO FOLLOW BRANDS USING SOCIAL MEDIA

Benchmark: Headwaters Region Boundary

Copyright © 2020 by Environics Analytics (EA). Source: ©2020 Environics Analytics, ©2020 Environics Research, © Numeris 2020. All Rights Reserved., Copyright ©2020 Delvinia, ©2020 Environics Analytics.