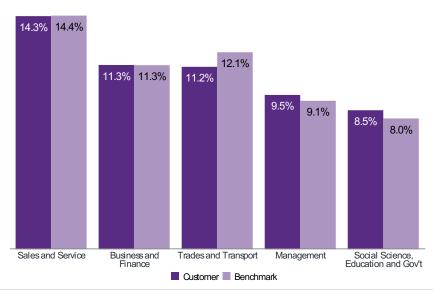

## 22.5%

Born outside of Canada (107)

14.3%

Work in Sales & Service (100) & 11.3% in Business/Finance (100)

### INCOME, EDUCATION & EMPLOYMENT

|                                       | %          | Base %     | Index |
|---------------------------------------|------------|------------|-------|
| Household Income                      |            |            |       |
| Average Household Income              | 143,155.92 | 136,328.43 | 105   |
| Education                             |            |            |       |
| No Certificate, Diploma Or Degree     | 14.93      | 16.20      | 92    |
| High School Certificate Or Equivalent | 30.01      | 30.55      | 98    |
| Apprenticeship Or Trades Cert/Dipl    | 6.11       | 6.76       | 90    |
| College/CEGEP/Non-Uni Cert/Dipl       | 24.53      | 24.32      | 101   |
| University Cert/Dipl Below Bachelor   | 1.63       | 1.57       | 104   |
| University Degree                     | 22.80      | 20.59      | 111   |
| Labour Force                          |            |            |       |
| In The Labour Force (15+)             | 69.89      | 69.77      | 100   |
| Labour Force by Occupation            |            |            |       |
| Management                            | 9.47       | 9.11       | 104   |
| Business Finance Administration       | 11.32      | 11.31      | 100   |
| Sciences                              | 4.15       | 3.93       | 105   |
| Health                                | 3.49       | 3.23       | 108   |
| Education, Gov't, Religion, Social    | 8.53       | 8.02       | 106   |
| Art, Culture, Recreation, Sport       | 1.84       | 1.76       | 105   |
| Sales and Service                     | 14.33      | 14.37      | 100   |
| Trades and Transport                  | 11.21      | 12.10      | 93    |
| Natural Resources and Agriculture     | 1.62       | 1.76       | 92    |
| Manufacturing and Utilities           | 2.99       | 3.21       | 93    |
| Commuting                             |            |            |       |
| Car (As Driver)                       | 86.99      | 86.73      | 100   |
| Car (As Passenger)                    | 5.88       | 5.96       | 99    |
| Public Transit                        | 2.75       | 2.70       | 102   |
| Walk                                  | 3.31       | 3.43       | 96    |
| Bicycle                               | 0.28       | 0.32       | 86    |