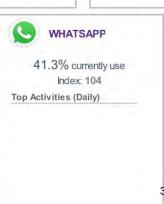

#### INTERNET

|                                                            | %     | Base % | Index |
|------------------------------------------------------------|-------|--------|-------|
| Usage                                                      |       |        |       |
| Heavy                                                      | 20.78 | 20.79  | 100   |
| Medium/Heavy                                               | 19.82 | 20.14  | 98    |
| Medium                                                     | 17.65 | 17.39  | 102   |
| Medium/Light                                               | 16.79 | 16.42  | 102   |
| Light                                                      | 15.49 | 15.67  | 99    |
| Online Social Networks (Used in Past Month)                |       |        |       |
| Tumblr                                                     | 1.75  | 1.62   | 108   |
| Instagram                                                  | 29.91 | 29.40  | 102   |
| LinkedIn                                                   | 14.66 | 14.41  | 102   |
| Facebook                                                   | 46.74 | 46.07  | 101   |
| Twitter                                                    | 14.68 | 14.52  | 101   |
| Pinterest                                                  | 14.80 | 14.79  | 100   |
| Online/Internet dating sites                               | 1.20  | 1.22   | 99    |
| YouTube                                                    | 38.28 | 38.53  | 99    |
| Snapchat                                                   | 14.21 | 14.50  | 98    |
| Video/photo sharing                                        | 1.61  | 1.86   | 87    |
| Top Activities (Past Week)                                 |       |        |       |
| Download any video content (free or paid)                  | 15.66 | 14.57  | 108   |
| Read or look into online magazines                         | 6.68  | 6.18   | 108   |
| Access travel content                                      | 12.09 | 11.46  | 106   |
| Read or look into online newspapers                        | 12.32 | 11.59  | 106   |
| Download/print/redeem discount coupon                      | 11.06 | 10.51  | 105   |
| Research products/services                                 | 29.97 | 28.62  | 105   |
| Access restaurant guides/reviews                           | 14.99 | 14.21  | 105   |
| Listen to a radio broadcast via streaming audio            | 8.88  | 8.54   | 104   |
| Compare products/prices while shopping                     | 31.81 | 30.45  | 104   |
| Consult consumer reviews                                   | 20.16 | 19.36  | 104   |
| Access health-related content                              | 17.11 | 16.43  | 104   |
| Access home decor-related content                          | 10.68 | 10.27  | 104   |
| Access professional sports content                         | 14.51 | 13.94  | 104   |
| Listen to music via streaming video service (e.g. YouTube) | 27.24 | 26.50  | 103   |
| Enter online contests                                      | 7.75  | 7.49   | 103   |
|                                                            |       |        |       |