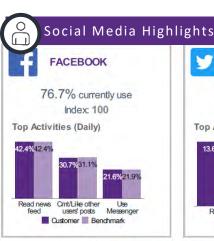

# Opticks Social | Social Media Activities

Customer: Headwaters 2017-2019 All Postal Codes: QTY

Benchmark: Headwaters Region Boundary

Copyright © 2020 by Environics Analytics (EA). Source: ©2020 Environics Analytics, ©2020 Environics Research, © Numeris 2020. All Rights Reserved., Copyright ©2020 Delvinia, ©2020 Environics Analytics.

# Opticks Social | Social Media Usage

Customer: Headwaters 2017-2019 All Postal Codes: QTY

FRIENDS IN ALL SM NETWORKS

34.9%

0-49 friends

FREQUENCY OF USE (DAILY)

56.1%

Index:99

Facebook

**BRAND INTERACTION** 

36.2%

Index:101

Like brand on Facebook

NO. OF BRANDS INTERACTED

31.6%

Index:100

2-5 brands

#### REASONS TO FOLLOW BRANDS USING SOCIAL MEDIA

Benchmark: Headwaters Region Boundary

Copyright © 2020 by Environics Analytics (EA). Source: ©2020 Environics Analytics, ©2020 Environics Research, © Numeris 2020. All Rights Reserved., Copyright ©2020 Delvinia, ©2020 Environics Analytics.