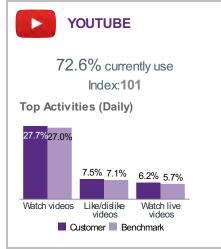

#### INTERNET

|                                                            | %     | Base % | Index |
|------------------------------------------------------------|-------|--------|-------|
| Usage                                                      |       |        |       |
| Heavy                                                      | 20.78 | 20.79  | 100   |
| Medium/Heavy                                               | 19.82 | 20.14  | 98    |
| Medium                                                     | 17.65 | 17.39  | 102   |
| Medium/Light                                               | 16.79 | 16.42  | 102   |
| Light                                                      | 15.49 | 15.67  | 99    |
| Online Social Networks (Used in Past Month)                |       |        |       |
| Tumblr                                                     | 1.75  | 1.62   | 108   |
| Instagram                                                  | 29.91 | 29.40  | 102   |
| LinkedIn                                                   | 14.66 | 14.41  | 102   |
| Facebook                                                   | 46.74 | 46.07  | 101   |
| Twitter                                                    | 14.68 | 14.52  | 101   |
| Pinterest                                                  | 14.80 | 14.79  | 100   |
| Online/Internet dating sites                               | 1.20  | 1.22   | 99    |
| YouTube                                                    | 38.28 | 38.53  | 99    |
| Snapchat                                                   | 14.21 | 14.50  | 98    |
| Video/photo sharing                                        | 1.61  | 1.86   | 87    |
| Top Activities (Past Week)                                 |       |        |       |
| Download any video content (free or paid)                  | 15.66 | 14.57  | 108   |
| Read or look into online magazines                         | 6.68  | 6.18   | 108   |
| Access travel content                                      | 12.09 | 11.46  | 106   |
| Read or look into online newspapers                        | 12.32 | 11.59  | 106   |
| Download/print/redeem discount coupon                      | 11.06 | 10.51  | 105   |
| Research products/services                                 | 29.97 | 28.62  | 105   |
| Access restaurant guides/reviews                           | 14.99 | 14.21  | 105   |
| Listen to a radio broadcast via streaming audio            | 8.88  | 8.54   | 104   |
| Compare products/prices while shopping                     | 31.81 | 30.45  | 104   |
| Consult consumer reviews                                   | 20.16 | 19.36  | 104   |
| Access health-related content                              | 17.11 | 16.43  | 104   |
| Access home decor-related content                          | 10.68 | 10.27  | 104   |
| Access professional sports content                         | 14.51 | 13.94  | 104   |
| Listen to music via streaming video service (e.g. YouTube) | 27.24 | 26.50  | 103   |
| Enter online contests                                      | 7.75  | 7.49   | 103   |
|                                                            |       |        |       |