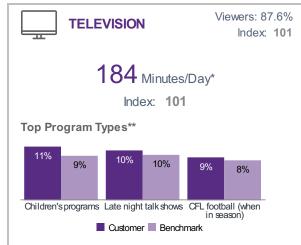

#### **TELEVISION**

|                                            | %     | Base % | Index |
|--------------------------------------------|-------|--------|-------|
| Viewership                                 |       |        |       |
| Heavy                                      | 15.21 | 15.64  | 97    |
| Medium/Heavy                               | 17.98 | 17.86  | 101   |
| Medium                                     | 18.61 | 17.87  | 104   |
| Medium/Light                               | 18.85 | 17.30  | 109   |
| Light                                      | 16.93 | 17.64  | 96    |
| Top Program Types (Watch in Typical Week)* |       |        |       |
| Children's programs                        | 11.31 | 9.34   | 121   |
| Late night talk shows                      | 10.49 | 9.54   | 110   |
| CFL football (when in season)              | 9.01  | 8.37   | 108   |
| Variety/award specials                     | 7.87  | 7.35   | 107   |
| Sci-Fi/fantasy/comic book shows            | 15.07 | 14.25  | 106   |
| Basketball (when in season)                | 14.53 | 13.80  | 105   |
| Home renovation/decoration shows           | 26.64 | 25.54  | 104   |
| Cartoons                                   | 10.50 | 10.15  | 103   |
| Movies                                     | 46.83 | 45.66  | 103   |
| Baseball (when in season)                  | 16.16 | 15.80  | 102   |
| Contest shows                              | 14.13 | 13.90  | 102   |
| Cooking programs                           | 23.27 | 22.78  | 102   |
| Entertainment news programs                | 9.90  | 9.76   | 102   |
| Golf                                       | 6.72  | 6.62   | 102   |
| Hockey (when in season)                    | 26.61 | 26.11  | 102   |
| , ,                                        |       |        |       |