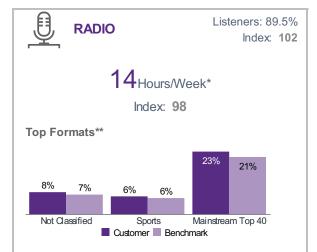

### **RADIO**

|                             | %     | Base % | Index |
|-----------------------------|-------|--------|-------|
| Listenership                |       |        |       |
| Heavy                       | 19.88 | 21.00  | 95    |
| Medium/Heavy                | 21.12 | 20.44  | 103   |
| Medium                      | 23.00 | 22.20  | 104   |
| Medium/Light                | 19.18 | 18.74  | 102   |
| Light                       | 16.83 | 17.63  | 95    |
| Top Formats (Weekly Reach)* |       |        |       |
| Not Classified              | 7.90  | 7.03   | 112   |
| Sports                      | 6.38  | 5.76   | 111   |
| Mainstream Top 40/CHR       | 22.57 | 20.62  | 109   |
| Adult Contemporary          | 17.70 | 16.46  | 107   |
| Hot Adult Contemporary      | 18.25 | 17.44  | 105   |
| Today's Country             | 14.75 | 14.41  | 102   |
| Classic Hits                | 14.64 | 14.85  | 99    |
| Mainstream Rock             | 16.25 | 16.50  | 98    |
| All News                    | 9.84  | 10.00  | 98    |
| Modern/Alternative Rock     | 7.26  | 7.44   | 98    |
| Multi/Variety/Specialty     | 8.12  | 8.59   | 95    |
| News/Talk                   | 18.56 | 19.55  | 95    |
|                             |       |        |       |