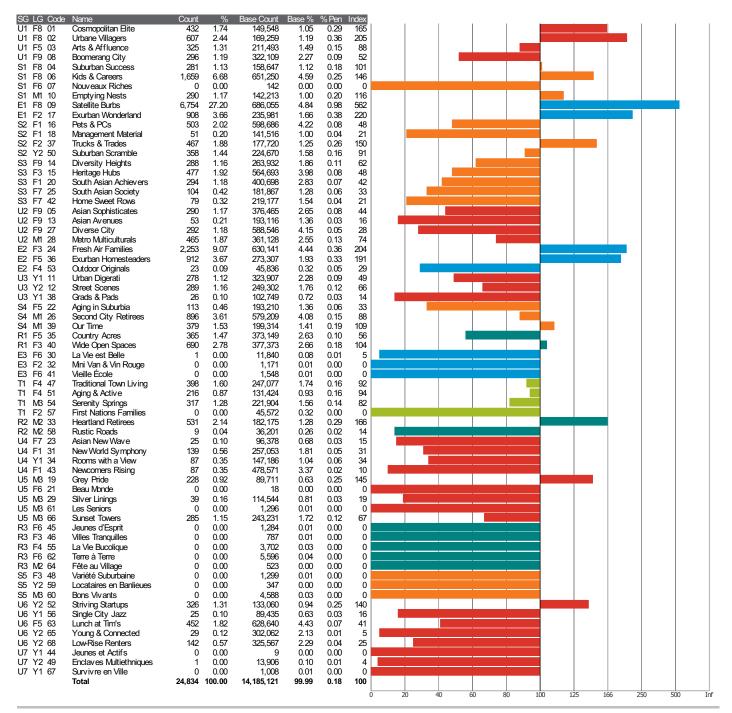

**Report 2: Ranking Variables** 

# Ranking Variables | Customers Customer: Headwaters Postal Codes: Record Count Benchmark: Ontario

| Benchmark: Ontario                                                                                                                                                                                        |                     | Coun                   |                 |            |
|-----------------------------------------------------------------------------------------------------------------------------------------------------------------------------------------------------------|---------------------|------------------------|-----------------|------------|
| Favourite                                                                                                                                                                                                 | %                   | Base Count             | Base %          | Index      |
| FAV40475 2018 Total Population                                                                                                                                                                            |                     | 14,279,818             | 100.00          | 100        |
| FAV40476 2018 Total Households<br>FAV40477 2018 Median Age of Maintainer                                                                                                                                  | 100.00<br>52.60     | 5,497,466              | 100.00<br>53.07 | 100<br>99  |
| FAV4047 Z010 Meulan Aug Of Maintainen<br>FAV4047 Z018 Household Size - 1 Person                                                                                                                           | 19.01               | 1,431,040              | 26.03           | 73         |
| FAV40479 2018 Household Size - 2 Persons                                                                                                                                                                  | 31.99               | 1,797,118              | 32.69           | 98         |
| FAV40480 2018 Household Size - 3 Persons<br>FAV40481 2018 Household Size - 4 Persons                                                                                                                      | 16.75<br>19.72      | 887,656<br>846,538     | 16.15<br>15.40  | 104        |
| FAV40482 2018 Household Size - 5 Or More Persons                                                                                                                                                          | 12.53               | 535,114                | 9.73            | 129        |
| FAV40483 2018 Total Couple Family Households - With Children at Home                                                                                                                                      | 51.89               | 1,786,679              | 46.46           | 112        |
| FAV40484 2018 Total Lone-Parent Family Households<br>FAV40485 2018 Total Number of Children at Home - 0 to 4                                                                                              | 11.65<br>16.20      | 630,958<br>715,105     | 16.41<br>16.05  | 71<br>101  |
| FAV40465 2016 Total Number of Children at Home - 5 to 9                                                                                                                                                   | 17.26               | 731,830                | 16.42           | 101        |
| FAV40487 2018 Total Number of Children at Home - 10 to 14                                                                                                                                                 | 17.63               | 743,675                | 16.69           | 106        |
| FAV40488 2018 Total Number of Children at Home - 15 to 19                                                                                                                                                 | 17.37               | 749,563                | 16.82           | 103        |
| FAV40489 2018 Total Number of Children at Home - 20 to 24<br>FAV40490 2018 Total Number of Children at Home - 25 or More                                                                                  | 14.67<br>16.87      | 663,363<br>853,183     | 14.88<br>19.14  | 99<br>88   |
| FAV40491 2018 Total Households for Tenure - Owned                                                                                                                                                         | 82.88               | 3,816,373              | 69.42           | 119        |
| FAV40492 2018 Total Households for Tenure - Rented                                                                                                                                                        | 17.12               | 1,670,896              | 30.39           | 56         |
| FAV40493 2018 Average Household Income (Current Year \$)<br>FAV40494 2018 Household Population 25 to 64 Years for Educational Attainment - University certificate, diploma or degree at bachelor level or | 129,240.03<br>29.82 | <br>2,319,710          | 106,524.04      | 121<br>100 |
| FAV40495 2018 0 Management occupations                                                                                                                                                                    | 7.98                | 706,853                | 5.99            | 133        |
| FAV40496 2018 1 Business, finance and administration occupations                                                                                                                                          | 11.17               | 1,171,106              | 9.92            | 113        |
| FAV40497 2018 2 Natural and applied sciences and related occupations                                                                                                                                      | 5.99                | 619,771                | 5.25            | 114        |
| FAV40498 2018 3 Health occupations<br>FAV40499 2018 4 Occupations in education, law and social, community and government services                                                                         | 3.71<br>8.16        | 453,702<br>938,338     | 3.84<br>7.95    | 96<br>103  |
| FAV40500 2018 5 Occupations in art, culture, recreation and sport                                                                                                                                         | 2.01                | 234,690                | 1.99            | 101        |
| FAV40501 2018 6 Sales and service occupations                                                                                                                                                             | 14.09               | 1,695,367              | 14.36           | 98         |
| FAV40502 2018 7 Trades, transport and equipment operators and related occupations<br>FAV40503 2018 8 Natural resources, agriculture and related production occupations                                    | 8.68<br>0.93        | 925,363<br>110,921     | 7.84<br>0.94    | 111<br>99  |
| FAV4005 2016 9 factual resources, agriculture and related production occupations<br>FAV40504 2018 9 Occupations in manufacturing and utilities                                                            | 2.99                | 333,176                | 2.82            | 106        |
| FAV40505 2018 Total Visible Minorities                                                                                                                                                                    | 23.22               | 4,232,419              | 30.08           | 77         |
| FAV40506 Types Drank [Pst Mth] - Beer - Microbrewery/craft beer                                                                                                                                           | 14.32               | 1,791,245              | 14.57           | 98         |
| FAV40507 Drank [Pst Mth] - Beverages - Canadian wine<br>FAV40508 Done [Pst Wk] - Behaviour - Purchased organic fruits and vegetables                                                                      | 16.22<br>22.48      | 2,025,540<br>2,768,056 | 16.48<br>22.52  | 98<br>100  |
| FAV40509 Done [Fst Wk] - Behaviour - Purchased organic mats and vegetables                                                                                                                                | 8.31                | 932,040                | 7.58            | 110        |
| FAV40510 Visited [Pst Yr] - Restaurant Service Type - Formal dine-in restaurants                                                                                                                          | 43.88               | 5,324,982              | 43.32           | 101        |
| FAV40511 Visited [Pst Yr] - Restaurant Food Type - Ice cream/frozen yogurt restaurants                                                                                                                    | 35.98               | 4,311,343              | 35.07           | 103        |
| FAV40512 Store Types - Shopped [Pst Mth] - Small local fruits & vegetables stores/farmers' markets<br>FAV40513 Programs - Radio - Weekly Reach Adult Album Alternative (AAA)                              | 23.93<br>0.21       | 3,125,456<br>43,228    | 25.43<br>0.35   | 94<br>59   |
| FAV40514 Programs - Radio - Weekly Reach Adult Contemporary                                                                                                                                               | 17.59               | 2,174,613              | 17.69           | 99         |
| FAV40515 Programs - Radio - Weekly Reach AOR/Mainstream Rock                                                                                                                                              | 10.51               | 1,089,056              | 8.86            | 119        |
| FAV40516 Programs - Radio - Weekly Reach All News<br>FAV40517 Programs - Radio - Weekly Reach Adult Standards                                                                                             | 10.48<br>2.02       | 1,145,177<br>263,733   | 9.32<br>2.15    | 113<br>94  |
| FAV40518 Programs - Radio - Weekly Reach Classic Country                                                                                                                                                  | 0.78                | 99,963                 | 0.81            | 96         |
| FAV40519 Programs - Radio - Weekly Reach Classical/Fine Arts                                                                                                                                              | 3.10                | 443,294                | 3.61            | 86         |
| FAV40520 Programs - Radio - Weekly Reach Mainstream Top 40/CHR                                                                                                                                            | 23.97               | 2,912,849              | 23.70           | 101        |
| FAV40521 Programs - Radio - Weekly Reach Classic Hits<br>FAV40522 Programs - Radio - Weekly Reach Classic Rock                                                                                            | 14.19<br>6.12       | 1,797,670<br>851,035   | 14.62<br>6.92   | 97<br>88   |
| FAV40523 Programs - Radio - Weekly Reach Ethnic/Multi-cultural                                                                                                                                            | 2.14                | 275,766                | 2.24            | 96         |
| FAV40524 Programs - Radio - Weekly Reach Oldies                                                                                                                                                           | 1.12                | 145,517                | 1.18            | 95         |
| FAV40525 Programs - Radio - Weekly Reach Hot Adult Contemporary<br>FAV40526 Programs - Radio - Weekly Reach Modern/Alternative Rock                                                                       | 18.90<br>9.91       | 2,256,619<br>1,075,104 | 18.36<br>8.75   | 103<br>113 |
| FAV40527 Programs - Radio - Weekly Reach Multi/Variety/Specialty                                                                                                                                          | 9.29                | 1,119,352              | 9.11            | 102        |
| FAV40528 Programs - Radio - Weekly Reach Not Classified                                                                                                                                                   |                     | 1,027,679              | 8.36            | 74         |
| FAV40529 Programs - Radio - Weekly Reach News/Talk<br>FAV40530 Programs - Radio - Weekly Reach Religious                                                                                                  | 22.08<br>1.55       | 2,800,860<br>174,192   | 22.79           | 97<br>109  |
| FAV40531 Programs - Radio - Weekly Reach Religious                                                                                                                                                        | 8.40                | 815,002                | 1.42<br>6.63    | 127        |
| FAV40532 Programs - Radio - Weekly Reach Today's Country                                                                                                                                                  | 14.51               | 1,558,446              | 12.68           | 114        |
| FAV40533 Read [Pst Mth] - Magazine (print or digital) - Canadian Gardening                                                                                                                                | 2.44                | 293,055                | 2.38            | 102        |
| FAV40534 Read [Pst Mth] - Magazine (print or digital) - CAA Magazine<br>FAV40535 Read [Pst Mth] - Magazine (print or digital) - Canadian Geographic                                                       | 14.08<br>3.88       | 1,580,829<br>451,963   | 12.86<br>3.68   | 109<br>105 |
| FAV40536 Read [Pst Mth] - Magazine (print or digital) - Canadian Health & Lifestyle                                                                                                                       | 0.78                | 122,021                | 0.99            | 79         |
| FAV40537 Read [Pst Mth] - Magazine (print or digital) - Canadian House and Home                                                                                                                           | 3.66                | 408,700                | 3.33            | 110        |
| FAV40538 Read (Pst Mth) - Magazine (print or digital) - Canadian Living                                                                                                                                   | 9.51                | 1,158,900              | 9.43            | 101        |
| FAV40539 Read [Pst Mth] - Magazine (print or digital) - Chatelaine (English edition)<br>FAV40540 Read [Pst Mth] - Magazine (print or digital) - Cineplex Magazine                                         | 4.47<br>6.54        | 635,105<br>706,029     | 5.17<br>5.74    | 87<br>114  |
| FAV40541 Read [Pst Mth] - Magazine (print or digital) - ELLE Canada                                                                                                                                       | 1.88                | 217,453                | 1.77            | 106        |
| FAV40542 Read [Pst Mth] - Magazine (print or digital) - Food & Drink                                                                                                                                      | 7.17                | 879,587                | 7.16            | 100        |
| FAV40543 Read [Pst Mth] - Magazine (print or digital) - Maclean's<br>FAV40544 Read [Pst Mth] - Magazine (print or digital) - Outdoor Canada                                                               | 7.84<br>1.51        | 888,633<br>191,588     | 7.23<br>1.56    | 108<br>97  |
| FAV40545 Read [Pst Mth] - Magazine (print of digital) - Gleader's Digest                                                                                                                                  | 4.04                | 520,620                | 4.24            | 95         |
| FAV40546 Read [Pst Mth] - Magazine (print or digital) - Report On Business Magazine                                                                                                                       | 2.80                | 236,766                | 1.93            | 145        |
| FAV40547 Read [Pst Mth] - Magazine (print or digital) - Sportsnet Magazine (!)                                                                                                                            | 1.19                | 183,326                | 1.49            | 80         |
| FAV40548 Read [Pst Mth] - Magazine (print or digital) - Style at Home<br>FAV40549 Read [Pst Mth] - Magazine (print or digital) - The Hockey News Magazine                                                 | 3.87<br>0.73        | 396,629<br>71,046      | 3.23<br>0.58    | 120<br>126 |
| FAV40349 Read [Fist Mith] - Magazine (print of ugital) - The hockey news Magazine<br>FAV40550 Read [Fist Mith] - Magazine (print of ugital) - What's Cooking                                              | 2.00                | 227,352                | 1.85            | 108        |
| FAV40551 Read [Pst Mth] - Magazine (print or digital) - Zoomer Magazine                                                                                                                                   | 4.61                | 510,910                | 4.16            | 111        |
| FAV40552 Read [Pst Mth] - Magazine (print or digital) - Better Homes & Gardens                                                                                                                            | 1.88                | 216,216                | 1.76            | 107        |
| FAV40553 Read [Pst Mth] - Magazine (print or digital) - Good Housekeeping<br>FAV40554 Read [Pst Mth] - Magazine (print or digital) - National Geographic                                                  | 1.36<br>6.25        | 198,974<br>668,696     | 1.62<br>5.44    | 84<br>115  |
| FAV4055 Read [Pst Mtt] - Magazine (print or digital) - People                                                                                                                                             | 4.72                | 614,124                | 5.00            | 94         |
| FAV40556 Read [Pst Mth] - Magazine (print or digital) - Sports Illustrated                                                                                                                                | 3.07                | 308,762                | 2.51            | 122        |
| FAV40557 Read [Pst Mth] - Magazine (print or digital) - Taste of Home (!)                                                                                                                                 | 0.70                | 111,810                | 0.91            | 122        |
| FAV40558 Read [Pst Mth] - Magazine (print or digital) - Time<br>FAV40559 Read [Pst Mth] - Magazine (print or digital) - Woman's Day                                                                       | 2.36<br>1.04        | 237,393<br>152,894     | 1.93<br>1.24    | 122<br>83  |
| FAV40560 Frequency Read [Occas/Freq] - Daily Newspaper Section - Newspaper (print or digital) - Automotive                                                                                                | 14.67               | 1,841,532              | 14.98           | 98         |
| FAV40561 Frequency Read [Occas/Freq] - Daily Newspaper Section - Newspaper (print or digital) - Business & financial                                                                                      | 29.41               | 3,689,066              | 30.01           | 98         |
|                                                                                                                                                                                                           |                     |                        |                 |            |