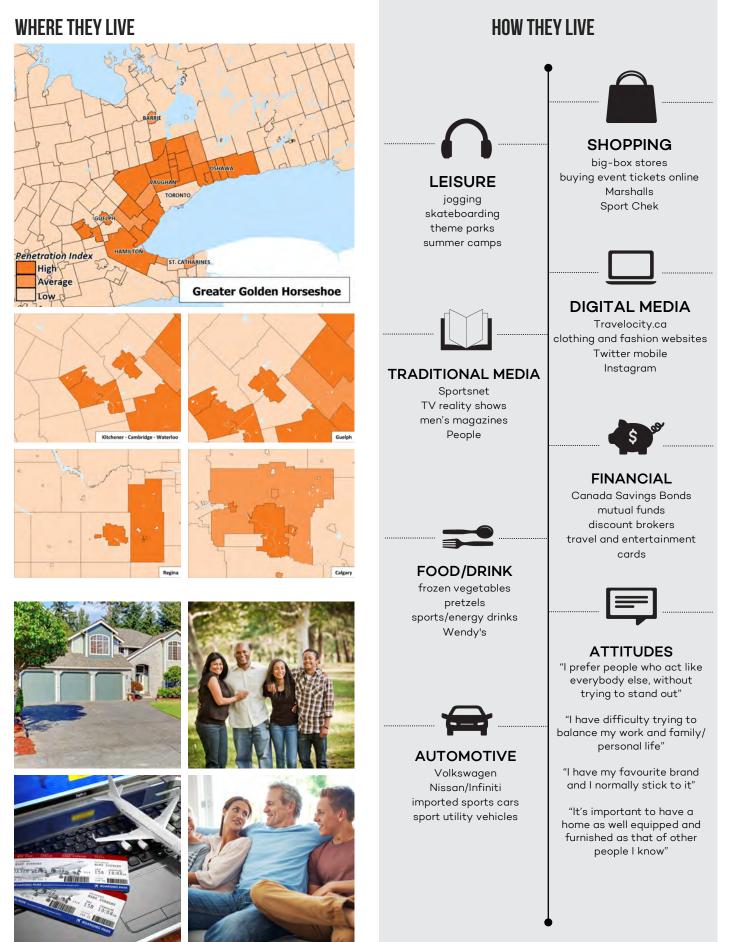

Report 1: Two-Page Overview of Your Visitor

#### rafila 2010Lood

| Counties                                                         | Неа                    | dwa                          | iters V                                                   | <i>'</i> isito            | r Pro                                          | ofile 2                                                  | 018          |                                  |                              |
|------------------------------------------------------------------|------------------------|------------------------------|-----------------------------------------------------------|---------------------------|------------------------------------------------|----------------------------------------------------------|--------------|----------------------------------|------------------------------|
| Demographic                                                      | Snapshot               |                              |                                                           |                           |                                                |                                                          | De           | mostat                           | s 2018                       |
| O<br>Total Populatic<br>Ontario                                  | - II - I               | 1                            | .6 Years<br>an age of HHs<br>ainer                        |                           |                                                | Hs have 3+                                               | Ave          | -                                | <b>,240</b><br>usehold<br>1) |
| <b>5,497,4</b><br>Total Househol<br>in Ontario                   | <u> </u>               | <b>3</b> 5% o                | nilies<br>of HHs have<br>en aged 10-19 at<br>(104)        | X.                        | White<br>39% of HHs v<br>White Collar<br>(112) | work in                                                  |              | W<br>Vers<br>2% are v<br>orities | -                            |
| 🖗 Key Social Va                                                  | lues                   |                              |                                                           |                           |                                                |                                                          | Socia        | l Value                          | s 2018                       |
| Strong                                                           | Values                 | Weak                         | Values                                                    |                           | Attra                                          | ction for                                                | Attra        | rtior                            | n to                         |
| Effort Toward He<br>Cultural Assimila<br>Personal Con            | tion 108               | <b>90</b> And                | bal Consciousnes<br>omie-Aimlessness<br>ection of Authori | -                         | Cr                                             | owds<br>98                                               | Na           | ture<br>09                       |                              |
| Confidence in Big I<br>Ecological Fatal<br>Rejection of Orderlir | lism 105<br>ness 104   | 92 Eth<br>92 Acti<br>92 Flex | ical Consumerism<br>ive Government<br>kible Families      |                           | Sar                                            | ltural<br>npling<br>96                                   | Ecol<br>Life | ogic<br>styl<br>91               | al<br>e                      |
| Media Habits                                                     | ocial Values glosso    | iry for full dej             | finitions                                                 |                           |                                                |                                                          | Opticks I    | NumeRi                           | is 2018                      |
| Social media usa<br>% who currently use                          | 0                      | e Spent                      |                                                           |                           |                                                | Top Media<br>% of population                             | formats      |                                  |                              |
|                                                                  |                        | t Group 🔳                    |                                                           | 2.0. 12.746.5             | 46.445.5                                       | Newspaper<br>Sections<br>Read occasionally<br>Local news |              | %                                | Index                        |
|                                                                  |                        |                              | 11.312.8 13.91                                            |                           |                                                | National news<br>World news                              |              | 51.9<br>51.8                     | 97<br>98                     |
| 16.5% 19.2% 1                                                    | Zerc<br>.8.8%<br>(105) | Dir                          | 1 to 2 2 to                                               |                           | 4+ hours                                       | Movie & entert<br>Health                                 |              | 37.1<br>34.6                     | 96<br>99                     |
| Websites Visited<br>% who visited, Past month                    | IN                     |                              | <b>34.7%</b>                                              | 46.5                      | 5%                                             | Magazines<br>Read past month                             |              | %                                | Index                        |
| Maps<br>Social network                                           | 56.33 1                |                              | flyers delivered<br>he door by mail<br>(102)              | Use on<br>flyer<br>(101   | S                                              | CAA Magazine<br>Canadian Living<br>Maclean's             |              | 14.1<br>9.5<br>7.8               | 109<br>101<br>108            |
| Banking                                                          |                        |                              | 22.8%                                                     | 45.8                      | 8%                                             | Food & Drink<br>Cineplex Magaz                           | ine          | 7.2<br>6.5                       | 100<br><b>114</b>            |
| News sites Research products Food/recipes                        | 39.32                  | 99 U.<br>98<br>06            | se local store<br>catalogue<br>(92)                       | Notice<br>billboa<br>(97) | rds                                            | Radio Prog                                               |              | %                                | Index                        |
|                                                                  | 29.85 1                | 04<br>01                     | 7.8%                                                      | 87.2                      |                                                | Top 40<br>News/Talk                                      |              | 24.0<br>22.1                     | 101<br>97                    |

Use Public Transit

(**53**)

Drive to work

(**113**)

All data indexed against the Ontario average; colours represent at least 10% above/below the benchmark

111

104

27.17

#### Leisure Activities and Attractions

#### **Opticks Numeris 2018**

~ /

Festivals And Events

% Visited or attended, Past year

Music Festival

(103)

Food, Beer or Wine (95)

2.9%

Top Sports and Leisure Activities

| <b>31.3%</b><br>Hiking or<br>Backpacking<br>(100) | <b>39.4%</b><br>Cycling:<br>Mountain or Road<br>(101) | <b>16.3%</b><br>Downhill<br>Skiing<br>(111) |
|---------------------------------------------------|-------------------------------------------------------|---------------------------------------------|
| <b>16.3%</b><br>Cross Country<br>Skiing<br>(98)   | <b>24.9%</b><br>Golfing<br>(105)                      | <b>9.6%</b><br>Adventure<br>Sports<br>(102) |
| <b>21.1%</b><br>Casino within<br>Province<br>(99) | <b>20.1%</b><br>Theme Park or<br>Water Park<br>(106)  | <b>2.7%</b><br>Auto Racing<br>(83)          |