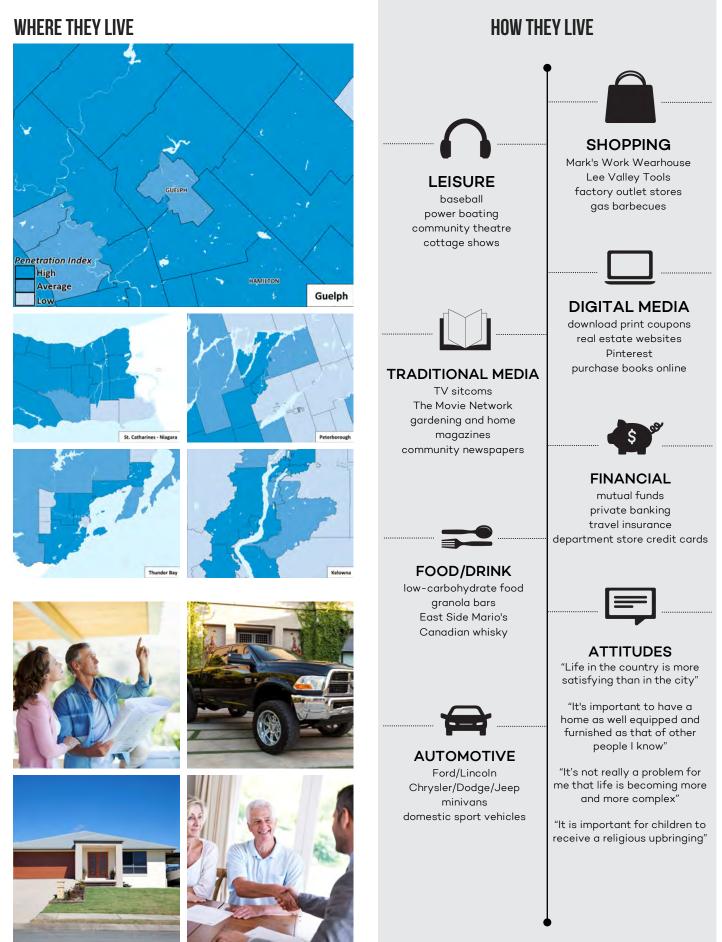

d time with tight-knit groups, (*Social Intimacy*) members consider themselves to be citizens of the world (*Global Consciousness*). A family-centric group (*Primacy of the Family*), they believe in *Duty* to others before themselves and hope to leave a *Legacy*. Many are active members of their religious community (*Religiosity*) but others construct their own spiritual approach (*Religion à la Carte*). These residents take matters into their own hands (*Personal Control*) and are comfortable with the disorder and uncertainties of modern life (*Rejection of Orderliness*). With their enthusiasm for purchasing products and services (*Consumptivity*), they like to recommend their favourite brands among their peers (*Consumption Evangelism*) and seek to influence businesses and marketers.







Report 7B: Second Profile Type Fresh Air Families

# **24** FRESH AIR FAMILIES



Middle-aged, upper-middle-income exurbanites

## **POPULATION:**

1,021,968 (2.82% of Canada)

#### **HOUSEHOLDS:** 368,093 (2.54% of Canada)

## AVERAGE Household income:

\$110,452

## **HOUSE TENURE:**

Own

## **EDUCATION:**

College/High School/Trade

## **OCCUPATION:**

Mixed

# CULTURAL DIVERSITY INDEX:

Low

# SAMPLE SOCIAL VALUE:

Obedience to Authority

# MIDDLE-AGED, UPPER-MIDDLE-INCOME EXURBANITES

## WHO THEY ARE

Widely dispersed across Canada, Fresh Air Families is one of the largest segments—and growing. Found in rapidly expanding exurban communities, these neighbourhoods feature a mix of middle-aged couples and families with children ages 5 to 24 years old. While most adults have high sch