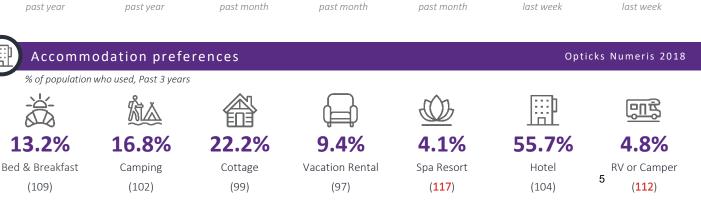

#### Leisure Activities and Attractions

#### **Opticks Numeris 2018**

~ /

Festivals And Events

% Visited or attended, Past year

Music Festival

(103)

Food, Beer or Wine (95)

2.9%

Food and Wine Show (98)

Parks or Gardens (100)

Culinary % of population

Ice cream or frozen yogurt restaurant (103)

27.8%

National or

Provincial Park

(106)

(101)

1.2%

Sites

| 32.8%       |
|-------------|
| Carnival or |

Fair (96)

0.9% Travel

Show (76)

23.6%

Historical (100)

23.9%

Shop local &

farmer's

markets

(94)

| % Attended or visited, Past year              | %    | Index |
|-----------------------------------------------|------|-------|
| Visit bars, restaurant                        | 37.3 | 102   |
| Attend movies: theatre, drive-in              | 36.8 | 100   |
| Visit exhibitions/carnivals/fairs/markets     | 32.8 | 96    |
| Visit parks/city gardens                      | 32.7 | 100   |
| Visit art galleries, museums, science centres | 30.2 | 98    |
| Visit national or provincial parks            | 27.8 | 106   |
| Attend specialty movie theatres, IMAX         | 27.7 | 101   |
| Visit zoos, aquariums, farms, animal parks    | 26.5 | 105   |
| Attend professional baseball game             | 25.3 | 109   |
| Attend professional hockey game               | 23.8 | 107   |

Top Sports and Leisure Activities

| <b>31.3%</b><br>Hiking or<br>Backpacking<br>(100) | <b>39.4%</b><br>Cycling:<br>Mountain or Road<br>(101) | <b>16.3%</b><br>Downhill<br>Skiing<br>(111) |
|---------------------------------------------------|-------------------------------------------------------|---------------------------------------------|
| <b>16.3%</b><br>Cross Country<br>Skiing<br>(98)   | <b>24.9%</b><br>Golfing<br>(105)                      | <b>9.6%</b><br>Adventure<br>Sports<br>(102) |
| <b>21.1%</b><br>Casino within<br>Province<br>(99) | <b>20.1%</b><br>Theme Park or<br>Water Park<br>(106)  | <b>2.7%</b><br>Auto Racing<br>(83)          |

Drink microbrew & craft beer (98)

past month

22.5% Purchase organic

fruits and

vegetables

(100)

8.3% Purchase organic meats (110)

last week

16.2%

Drink Canadian

wine

(98)

All data indexed against the Ontario average; colours represent at least 10% above/below the benchmark