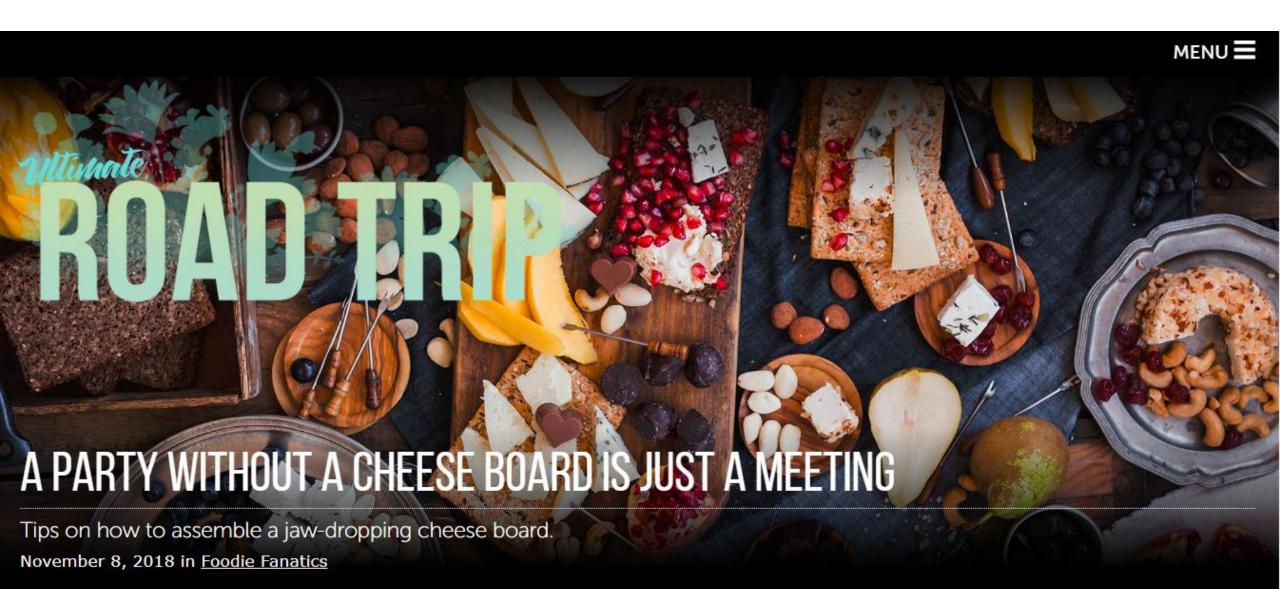

#### THE FINEST FLAVOUR: MAPLE

Add a sweet and earthy flavour to your next kitchen creation with 100% pure maple syrup from a sugar bush here in YDH. Source ingredients for the recipe below from **Fromage** in Orangeville where they pride themselves on their selection of fine cheeses from around the world.