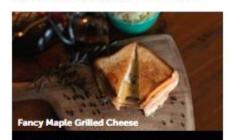

#### THE FINEST FLAVOUR: MAPLE

Add a sweet and earthy flavour to your next kitchen creation with 100% pure maple syrup from a sugar bush here in YDH. Source ingredients for the recipe below from **Fromage** in Orangeville where they pride themselves on their selection of fine cheeses from around the world.

Caramelize onion with salt, pepper, rosemary and thyme.

In skillet, melt butter, sprinkle rosemary. Add two slices of bread side-by-side.

Add mix of grated Gruyère and white cheddar on one side. Top with thin slices of Muenster.

As cheese begins to melt, add caramelized onion.

When golden brown, sandwich the slices together and cook on low until cheese is fully melted.

Remove from pan and drizzle with maple syrup.