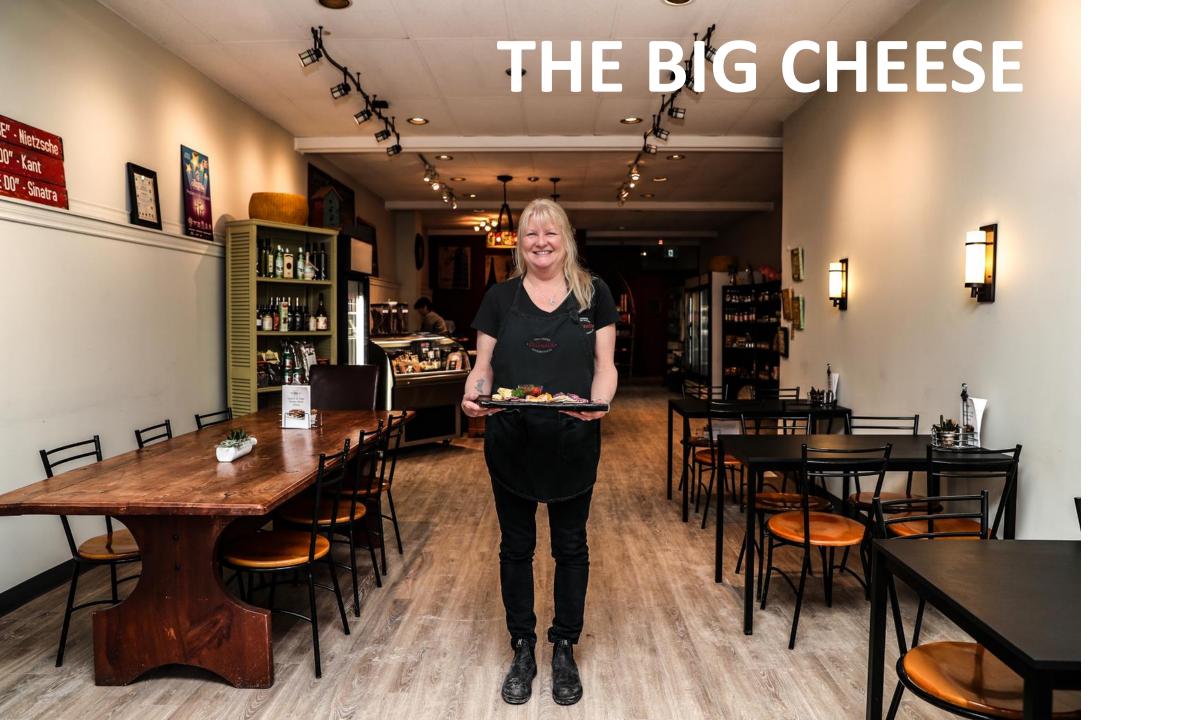

#### THE FINEST FLAVOUR: MAPLE

Add a sweet and earthy flavour to your next kitchen creation with 100% pure maple syrup from a sugar bush here in YDH. Source ingredients for the recipe below from **Fromage** in Orangeville where they pride themselves on their selection of fine cheeses from around the world.