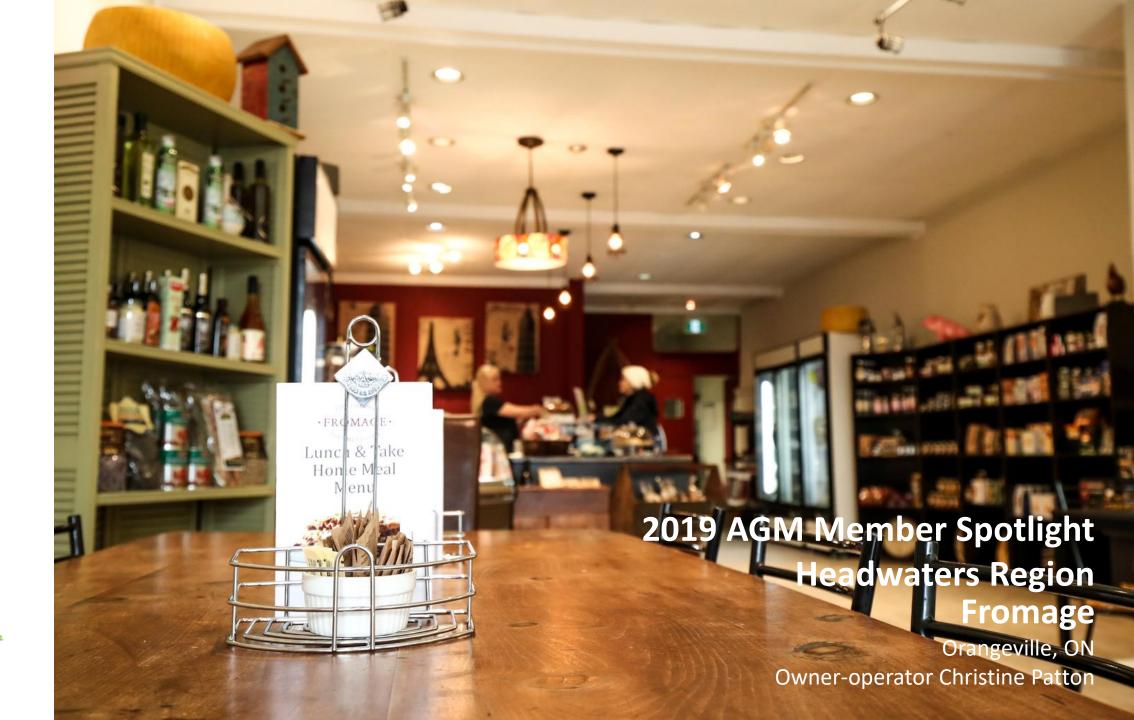

#### THE FINEST FLAVOUR: MAPLE

Add a sweet and earthy flavour to your next kitchen creation with 100% pure maple syrup from a sugar bush here in YDH. Source ingredients for the recipe below from **Fromage** in Orangeville where they pride themselves on their selection of fine cheeses from around the world.